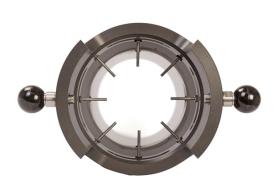

## **Akromatic 2000 Foam Tube**

**STYLE 738** 

738 shown with style 5178 nozzle

738 shown with style 5178 nozzle

738 shown with 5178 nozzle and 3480 monitor