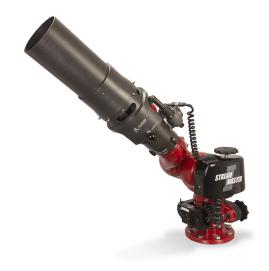

## **Akromatic 2000 Foam Tube**

**STYLE 738** 

738 shown with style 5178 nozzle

738 shown with style 5178 nozzle

738 shown with 5178 nozzle and 3480 monitor