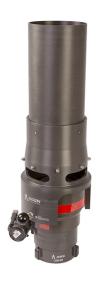

## **Akromatic 2000 Foam Tube**

**STYLE 738** 

738 shown with style 5178 nozzle

738 shown with style 5178 nozzle

738 shown with 5178 nozzle and 3480 monitor