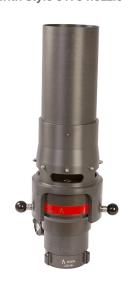

## **Akromatic 2000 Foam Tube**

**STYLE 738** 

738 shown with style 5178 nozzle

738 shown with style 5178 nozzle

738 shown with 5178 nozzle and 3480 monitor