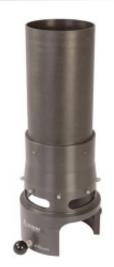

## **Akromatic 2000 Foam Tube**

**STYLE 738** 

738 shown with style 5178 nozzle

738 shown with style 5178 nozzle

738 shown with 5178 nozzle and 3480 monitor