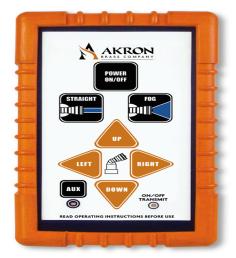

#### Features

The 3600 handheld wireless remote control can be used to control basic functions of the monitor. When used in conjunction with the <u>6037 CAN</u> <u>Wireless Interface</u>, the **AUX** button can be assigned to various functions. 2.4 Ghz range standard, 900Mhz range optional

### **STYLE 3600**

2) AA Lithium Battery Powered (included)