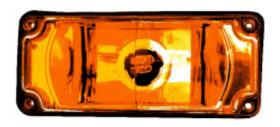

## Strobe Head Assy, 3800 Series, Amber

STYLE 0M10-1328-20

Strobe Head Assy, 3800 Series service part

Strobe Head Assy, 3800 Series, Amber Weldon's 3800, 4600, and 7800 series warning lamps are available in LED, Halogen or Strobe. The lens and reflector are sealed eliminating the problems of dust and moisture infiltration. All versions are available as a panel mount, or with a chrome trim flange. The LED versions contain a triple seal mating connector. The Halogen versions use an automotive style twist and lock socket that allows for easy, off-the-shelf bulb service.

## Strobe Head Assy, 3800 Series, Amber

STYLE 0M10-1328-20

Replacement Head Assy for the 3800 Series Strobe