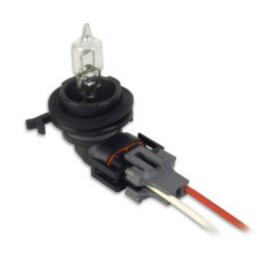

## Kit, Scene Lamp 886 Upgrade

STYLE 0K90-1806-00

Scene Lamp 886 Upgrade service part

## Kit, Scene Lamp 886 Upgrade

STYLE 0K90-1806-00

Scene Lamp socket/Harness kit, 886 Bulb