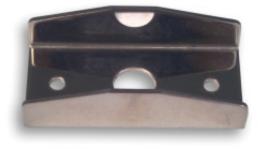

#### STYLE 0J10-1200-00

Stainless Steel Brush Guard for 9186-1500 Series Marker Lamp

#### Features

Brush Guard, Marker Lamp, SS for 9186-1500 Series These lamp utilize LED technology for unsurpassed life and reliability. Two lead wires exit for isolated ground or chassis connection. Use the 0J10-1200 brush guard for added durability.

### STYLE 0J10-1200-00

Replacement Brush Guard, Stainless Steel for the 9186-1500 Series