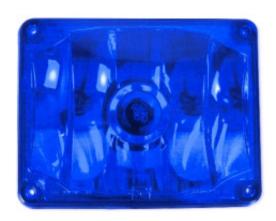

## Assembly, Lens/Refl, SF-Blue, 7800 Series

STYLE 0C90-1138-40

7800 Series Warning Lamp service part

Assembly, Lens/Refl, SF-Blue, 7800 Series Sealed lens and reflector No moisture or dirt issues Panel or Chrome flange mount Operates in 12V or 24V applications

## Assembly, Lens/Refl, SF-Blue, 7800 Series

## STYLE 0C90-1138-40

Weldon's 3800, 4600, and 7800 series warning lamps are available in LED, Halogen or Strobe. The lens and reflector are sealed eliminating the problems of dust and moisture infiltration.