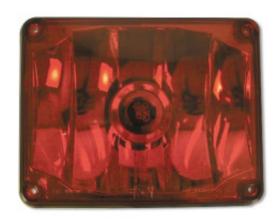

## Assembly, Lens/Refl, SF-Red, 7800 Series

STYLE 0C90-1138-10

7800 Series Warning Lamp service part

## **Features**

Assembly, Lens/Refl, SF-Red, 7800 Series Sealed lens and reflector No moisture or dirt issues Panel or Chrome flange mount Operates in 12V or 24V applications

| Specifications  |              |
|-----------------|--------------|
| Style           | 0C90-1138-10 |
| Carton Quantity | 6            |
|                 |              |

## Assembly, Lens/Refl, SF-Red, 7800 Series

## STYLE 0C90-1138-10

Weldon's 3800, 4600, and 7800 series warning lamps are available in LED, Halogen or Strobe. The lens and reflector are sealed eliminating the problems of dust and moisture infiltration.