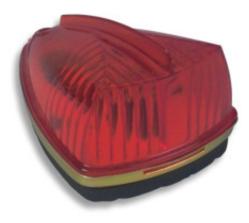

## Red Marker Light, #168 bulb

## Features

5050 Series, 3.77" x2.94" Triangular Marker Lamp This rugged series is frequently used as an identification and clearance marker lamp. The 5051 requires assembly to complete installation.