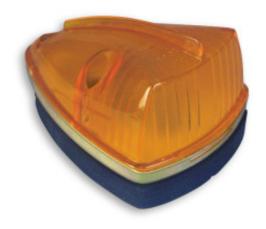

## **Features**

5050 Series, 3.77" x2.94" Triangular Marker Lamp This rugged series of marker lights is frequently used as an identification and clearance marker lamp. The 5051 requires assembly to complete installation.