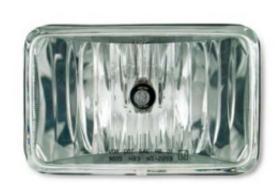

## Headlamp, 4 x6 Composite High Beam 65W

STYLE 4981-0100-00

These headlamp modules feature multi-faceted reflector technology providing a clean, stylized look for the vehicle. The headlamp module uses a replaceable halogen bulb for easy service. Featuring a glass lens and aluminum body providing years of service. The headlamp module replaces the standard 165mm x 100mm (4" x6") sealed beam headlamp. Note, please insure to allow adequate depth of 5" for this module. Headlamp modules are available in low and high beam configurations.