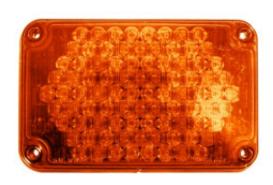

## LED, 4x6 Warning, Panel, Amber

STYLE 4671-1000-20

- -Superior light output
- -Low amp Draw
- -Sealed lens and housing
- -Sealed, integrated connector
- -Operates in 12V and 24V applications
- -Panel or chrome flange mount
- -5 year warranty