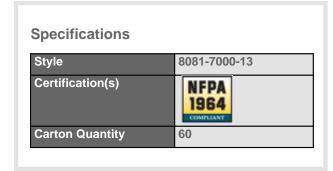

## Dual LED Dome, Ground Sw, Bk Grey, Red/Clear

STYLE 8081-7000-13

- Newly designed for LED operation
- Redesigned housing for simplified installation
- Black (8080) or grey (8081) bezel
- +Battery (-8000) or ground (-7000) switching configurations
- Meets NFPA illumination standards

8080/8081 Series, 8.02"x4.1" Cab Dome Lamp -Newly designed for LED operation -Redesigned housing for simplified installation -Black (8080) or grey (8081) bezel -+Battery (-8000) or ground (-7000) switching configurations -Meets NFPA Illumination standards