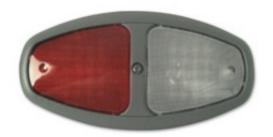

## Dual LED Dome, Ground Sw, Bk Grey, Red/Clear

STYLE 8081-7000-13

- Newly designed for LED operation
- Redesigned housing for simplified installation
- Black (8080) or grey (8081) bezel
- +Battery (-8000) or ground (-7000) switching configurations
- Meets NFPA illumination standards

## Dual LED Dome, Ground Sw, Bk Grey, Red/Clear

STYLE 8081-7000-13

Dual dome, LED, ground switched, grey bezel, red/clear