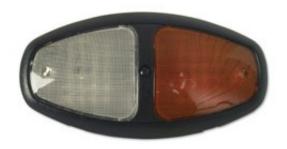

## Dual LED Dome, +Batt Sw, Bk Bezel, Red/Clear

## Dual LED Dome, +Batt Sw, Bk Bezel, Red/Clear

STYLE 8080-8000-13

Dual dome, LED, +Battery switched, black bezel, red/clear