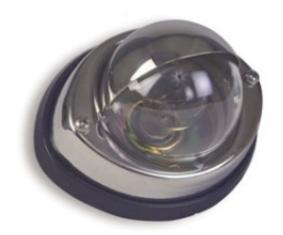

## Stepwell, Special Lamp, #1195 50 Cp, Clear

STYLE 9186-8566-30

The 9186 Series Stepwell Lamp is made of stainless steel construction and will not corrode or rust. The glass lens will hold up to extreme temperatures.

## Stepwell, Special Lamp, #1195 50 Cp, Clear

STYLE 9186-8566-30

Stepwell, 50Cp, #1195 bulb, clear