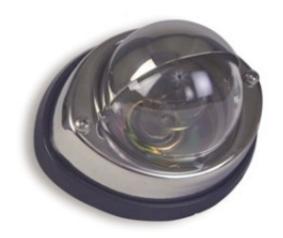

## Stepwell, w/Ground Wire, 24V #1638 32 Cp, Clear

STYLE 9186-8563-34

The 9186 Series Stepwell Lamp is made of stainless steel construction and will not corrode or rust. The glass lens will hold up to extreme temperatures.

## **Features**

-Your choice of 21, 32, 50 candlepower -Molded mounting pad provides an excellent seal -Stainless construction, no corrosion issues

| Specifications         |              |
|------------------------|--------------|
| Style                  | 9186-8563-34 |
| Country of Manufacture |              |
| Carton Quantity        | 24           |

## Stepwell, w/Ground Wire, 24V #1638 32 Cp, Clear

STYLE 9186-8563-34

Stepwell, 32Cp, 31638 bulb, w/ground wire 24V