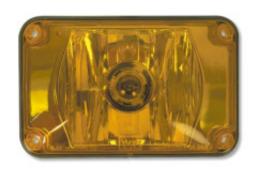

## Lens Assy, 4x6 Halogen Amber

STYLE 0C90-0350-20

4600 Series Warning Lamp service part

## **Features**

Lens Assy, 4x6 Halogen Amber Sealed lens and reflector No moisture or dirt issues Panel or Chrome flange mount Operates in 12V or 24V applications

| Specifications  |              |
|-----------------|--------------|
| Style           | 0C90-0350-20 |
| Carton Quantity | 6            |

## Lens Assy, 4x6 Halogen Amber

## STYLE 0C90-0350-20

Weldon's 3800, 4600, and 7800 series warning lamps are available in LED, Halogen or Strobe. The lens and reflector are sealed eliminating the problems of dust and moisture infiltration.