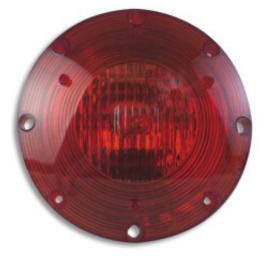

# Lens/Reflector, Red, 1080 Series Warning Lamps

#### **Features**

Replacement lens, Red, high-impact and UV stabilized polycarbonate; includes stamped and metalized reflector