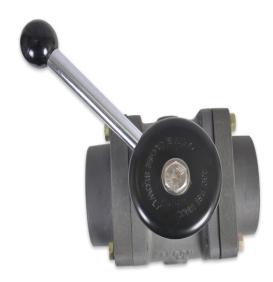

## **STYLE 7725**

Lightweight Swing-Out Valve ideal for use on aerial platforms. Constructed of durable Pyrolite material with a full flow 2 1/2" waterway. Same simple two seated design as the Heavy-Duty Swing-Out valves with no lubrication of regular maintenance required. It has been designed and tested to exceed NFPA requirements. Limited adapter options.

## **Features**

Lightweight Swing-Out Valve ideal for use on aerial platforms. Constructed of durable Pyrolite material with a full flow 2 1/2" waterway. Same simple two seated design as the Heavy-Duty Swing-Out valves with no lubrication of regular maintenance required. It has been designed and tested to exceed NFPA requirements. Adapter options include: