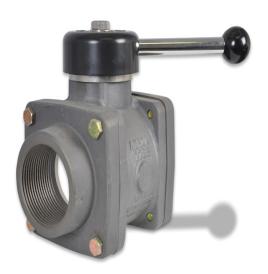

## **STYLE 7725**

Lightweight Swing-Out Valve ideal for use on aerial platforms. Constructed of durable Pyrolite material with a full flow 2 1/2" waterway. Same simple two seated design as the Heavy-Duty Swing-Out valves with no lubrication of regular maintenance required. It has been designed and tested to exceed NFPA requirements. Limited adapter options.

## **Features**

Lightweight Swing-Out Valve ideal for use on aerial platforms. Constructed of durable Pyrolite material with a full flow 2 1/2" waterway. Same simple two seated design as the Heavy-Duty Swing-Out valves with no lubrication of regular maintenance required. It has been designed and tested to exceed NFPA requirements. Adapter options include: