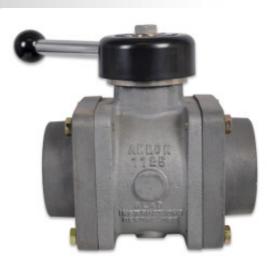

## **STYLE 7725**

Lightweight Swing-Out Valve ideal for use on aerial platforms. Constructed of durable Pyrolite material with a full flow 2 1/2" waterway. Same simple two seated design as the Heavy-Duty Swing-Out valves with no lubrication of regular maintenance required. It has been designed and tested to exceed NFPA requirements. Limited adapter options.

## **Features**

Lightweight Swing-Out Valve ideal for use on aerial platforms. Constructed of durable Pyrolite material with a full flow 2 1/2" waterway. Same simple two seated design as the Heavy-Duty Swing-Out valves with no lubrication of regular maintenance required. It has been designed and tested to exceed NFPA requirements. Adapter options include: