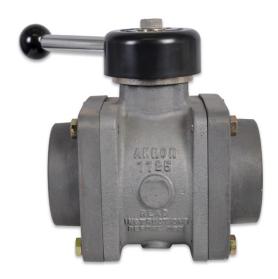

## **STYLE 7725**

Lightweight Swing-Out Valve ideal for use on aerial platforms. Constructed of durable Pyrolite material with a full flow 2 1/2" waterway. Same simple two seated design as the Heavy-Duty Swing-Out valves with no lubrication of regular maintenance required. It has been designed and tested to exceed NFPA requirements. Limited adapter options.

## **Features**

Lightweight Swing-Out Valve ideal for use on aerial platforms. Constructed of durable Pyrolite material with a full flow 2 1/2" waterway. Same simple two seated design as the Heavy-Duty Swing-Out valves with no lubrication of regular maintenance required. It has been designed and tested to exceed NFPA requirements. Adapter options include: