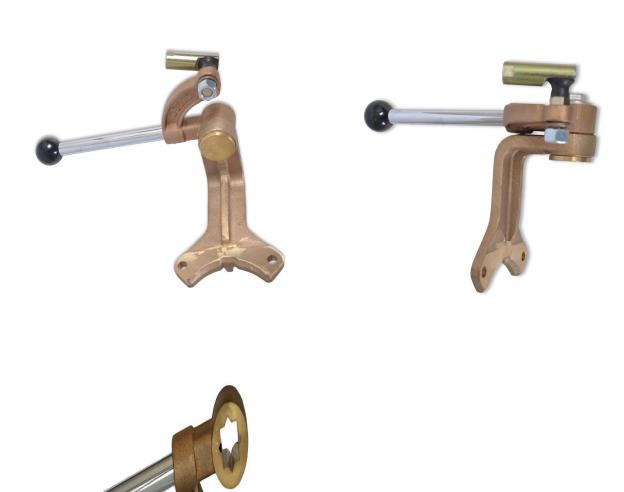

## **STYLE 7594**

For operating 2 1/2" - 3 1/2" valves on the opposite side of the pumper. Operates an off-side valve from both sies of the truck. Uses TS handle.

Valves must be ordered separately.

## **Features**

For operating 2 1/2" - 3 1/2" valves on the opposite side of the pumper. Operates an off-side valve from both sies of the truck. Uses TS handle. Valves must be ordered separately.

| Specifications |                    |
|----------------|--------------------|
| Style          | 7594               |
| Weight         | 12 1/2 lbs(5.7 kg) |
| Material       | Brass              |
| Length         | 5 Year             |