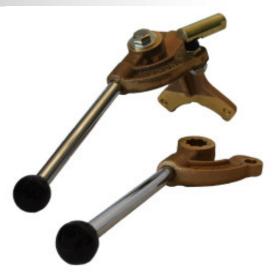

## **STYLE 7594**

For operating 2 1/2" - 3 1/2" valves on the opposite side of the pumper. Operates an off-side valve from both sies of the truck. Uses TS handle.

Valves must be ordered separately.

## **Features**

For operating 2 1/2" - 3 1/2" valves on the opposite side of the pumper. Operates an off-side valve from both sies of the truck. Uses TS handle. Valves must be ordered separately.

| Specifications |                    |
|----------------|--------------------|
| Style          | 7594               |
| Weight         | 12 1/2 lbs(5.7 kg) |
| Material       | Brass              |
| Length         | 5 Year             |