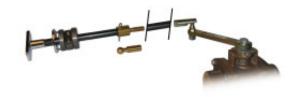

## **STYLE 1477**

Push/Pull Remote Controls operate in-line valves from the pump panel. Remote controls can be used with Swing-Out Valves through 31/2" with R-1 Handles and are lockable in any position. The remote controls are furnished with an escutcheon plate, male or female swivel joint and stainless steel spring locks.

Two stroke lengths available: - 81/2" for 1", 11/2", and 2" valves - 111/2" for 21/2", 3" and 31/2" valves - Optional ball joint assembly sold separately

| Specifications |                             |
|----------------|-----------------------------|
| Style          | 1477                        |
| Туре           | Accessories                 |
| Material       | Aluminum/Stainless<br>Steel |
| Length         | 5 Year                      |