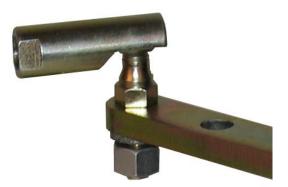

### **STYLE 1477**

Ball Joint Assembly for Style 1477 & 1478. This ball joint assembly connects to the R1 handle on the valve. It has a 1/2-20 female thread on the end for use with pump linkages.

#### Features

Ball Joint Assembly for Style 1477 & 1478. This ball joint assembly connects to the R1 handle on the valve. It has a 1/2-20 female thread on the end for use with pump linkages.