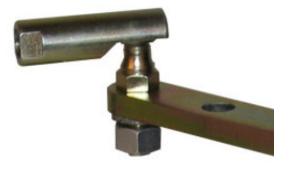

### **STYLE 1477**

Ball Joint Assembly for Style 1477 & 1478. This ball joint assembly connects to the R1 handle on the valve. It has a 1/2-20 female thread on the end for use with pump linkages.

#### Features

Ball Joint Assembly for Style 1477 & 1478. This ball joint assembly connects to the R1 handle on the valve. It has a 1/2-20 female thread on the end for use with pump linkages.