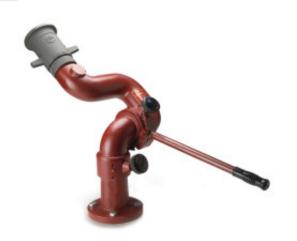

## **3" Apollo Single Waterway Monitor3" flange x 2.5" NH Monitor only**

## **STYLE 3426**

Akron Apollo Single Waterway Monitors provide a simple tiller bar control and manual friction brake operation. The full 3" waterway delivers efficient flows up to 1250gpm.

## **Features**

- Designed for fixed installations in non-corrosive environments
- Durable lightweight Pyrolite construction
- Cast-in turning vanes in each elbow for more efficient flow and improved stream performance
- 360° horizontal and 150° vertical travel
- Elevation 90° above to 60° below horizontal
- A friction lock on both the vertical and horizontal travel
- Built-in pressure gauge and gauge guard