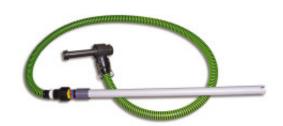

## **Discontinued effective January 2024**

The Jet Ratio Controller (JRC) is designed to feed large volumes of foam from a safe location to a self-educting MasterStream nozzle. The Style 3030xJRC is ideal for use with the AkroFoam Self Educting nozzle.

## **Features**

The Jet Ratio Controller (JRC) is designed to feed large volumes of foam from a safe location to a self-educting MasterStream nozzle. The JRC can deliver a 3% foam solution to a 1000 gpm (3800 lpm) nozzle at distances up to 400' away through 1 3/4" hose while operating at 200 psi (13.79 bar) inlet pressure. The Style 3030xJRC is ideal for use with the AkroFoam Self Educting nozzle.

- 1 1/2" Inlet x 1 1/2" Outlet
- Durable lightweight Pyrolite construction
- 10' pickup hose and 40" pickup tube (Stinger)
- Weight: 3 3/4 lbs.

<sup>\*</sup>Flows 40 GPM of water and 30 GPM of foam at 200 psi