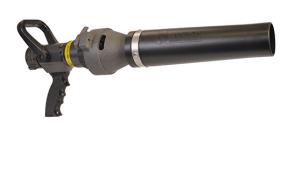

## Quick-Attack Foam Tube For 1 1/2" TurboJet Nozzles

## **STYLE 0792**

The Quick-Attack Foam Tubes are designed to easily and quickly latch on to various Akron® nozzles.

## **Features**

- Provides air-aspirated foam with expansion ratios up to 12:1 with AFFF
- Flows: Up to 125 gpm (475 lpm)
- Compatible with: 1 1/2" (25 mm) Turbojet Nozzles, and 1" (25 mm) Turbojet Nozzles manufactured between 1993-2000
- Replaces the old style 766 Foam Tube