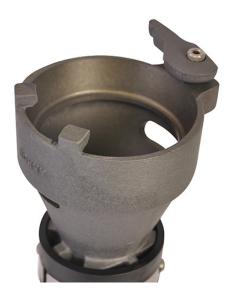

## **STYLE 0792**

The Quick-Attack Foam Tubes are designed to easily and quickly latch on to various Akron® nozzles.

## **Features**

- Provides air-aspirated foam with expansion ratios up to 12:1 with AFFF
- Flows: Up to 125 gpm (475 lpm)
- Compatible with: 1 1/2" (25 mm) Turbojet Nozzles, and 1" (25 mm) Turbojet Nozzles manufactured between 1993-2000
- Replaces the old style 766 Foam Tube