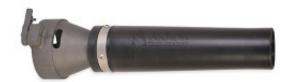

## Quick-Attack Foam Tube For 1 1/2" TurboJet Nozzles

## **STYLE 0792**

The Quick-Attack Foam Tubes are designed to easily and quickly latch on to various Akron® nozzles.

## **Features**

- Provides air-aspirated foam with expansion ratios up to 12:1 with AFFF
- Flows: Up to 125 gpm (475 lpm)
- Compatible with: 1 1/2" (25 mm) Turbojet Nozzles, and 1" (25 mm) Turbojet Nozzles manufactured between 1993-2000
- Replaces the old style 766 Foam Tube