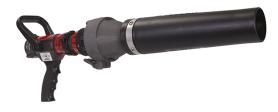

## Quick-Attack Foam Tube For 1 1/2" TurboJet Nozzles

## **STYLE 0792**

The Quick-Attack Foam Tubes are designed to easily and quickly latch on to various Akron® nozzles.

## **Features**

- Provides air-aspirated foam with expansion ratios up to 12:1 with AFFF
- Flows: Up to 125 gpm (475 lpm)
- Compatible with: 1 1/2" (25 mm) Turbojet Nozzles, and 1" (25 mm) Turbojet Nozzles manufactured between 1993-2000
- Replaces the old style 766 Foam Tube