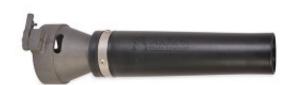

## Quick-Attack Foam Tube For Mid-Range Turbojet and Saberjet and 2 1/2" (65 mm) Saberjet

## **STYLE 0793**

The Quick-Attack Foam Tubes are designed to easily and quickly latch on to various Akron® nozzles.

## **Features**

- Provides air-aspirated foam with expansion ratios up to 12:1 with AFFF
- Flows: Up to 125 gpm (475 lpm)
- Compatible with: Mid-Range Turbojets & SaberJet Nozzles, and 2 1/2" (65 mm) SaberJet Nozzles
- Replaces the old style 768 Foam Tube