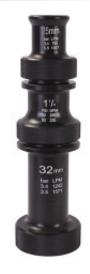

### **STYLE 1420**

Triple Stacked Tips, Pyrolite finish, standard orifices 1" x 1-1/8" x 1-1/4"

Pair with a handline nozzle shutoff and ergonomic pistol grip. Choose from several "snap-on" grip and handle colors to help identify pre-connects and better manage inventory.

#### **Features**

Triple Stacked Tips, Pyrolite finish, standard orifices 1" x 1-1/8" x 1-1/4"

#### Specifications

| Style            | 1420                                      |
|------------------|-------------------------------------------|
| Warranty         | WARRANTY                                  |
| Weight           | 1 1/8 lbs (.5 kg)                         |
| Туре             | Smooth Bore                               |
| Length           | 8 1/4" (210 mm)                           |
| Orifice Standard | 1" x 1 1/8" x 1 1/4" (25<br>x 29 x 32 mm) |