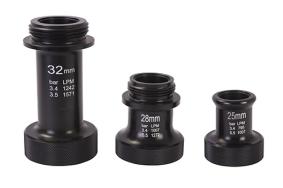

### **STYLE 1420**

Triple Stacked Tips, Pyrolite finish, standard orifices 1" x 1-1/8" x 1-1/4"

Pair with a handline nozzle shutoff and ergonomic pistol grip. Choose from several "snap-on" grip and handle colors to help identify pre-connects and better manage inventory.

#### **Features**

Triple Stacked Tips, Pyrolite finish, standard orifices 1" x 1-1/8" x 1-1/4"

#### Specifications

| Style            | 1420                                      |
|------------------|-------------------------------------------|
| Warranty         | WARRANTY                                  |
| Weight           | 1 1/8 lbs (.5 kg)                         |
| Туре             | Smooth Bore                               |
| Length           | 8 1/4" (210 mm)                           |
| Orifice Standard | 1" x 1 1/8" x 1 1/4" (25<br>x 29 x 32 mm) |