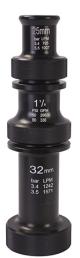

### **STYLE 1420**

Triple Stacked Tips, Pyrolite finish, standard orifices 1" x 1-1/8" x 1-1/4"

Pair with a handline nozzle shutoff and ergonomic pistol grip. Choose from several "snap-on" grip and handle colors to help identify pre-connects and better manage inventory.

#### **Features**

Triple Stacked Tips, Pyrolite finish, standard orifices 1" x 1-1/8" x 1-1/4"

#### Specifications

| Style            | 1420                                      |
|------------------|-------------------------------------------|
| Warranty         | WARRANTY                                  |
| Weight           | 1 1/8 lbs (.5 kg)                         |
| Туре             | Smooth Bore                               |
| Length           | 8 1/4" (210 mm)                           |
| Orifice Standard | 1" x 1 1/8" x 1 1/4" (25<br>x 29 x 32 mm) |