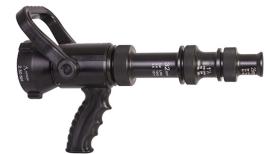

## **Triple Stacked Tips**

### **STYLE 1420**

Triple Stacked Tips, Pyrolite finish, standard orifices 1" x 1-1/8" x 1-1/4"

Pair with a handline nozzle shutoff and ergonomic pistol grip. Choose from several "snap-on" grip and handle colors to help identify pre-connects and better manage inventory.

#### **Features**

Triple Stacked Tips, Pyrolite finish, standard orifices 1" x 1-1/8" x 1-1/4"

# **Triple Stacked Tips**

**STYLE 1420** 

Shown with style 2126 shutoff