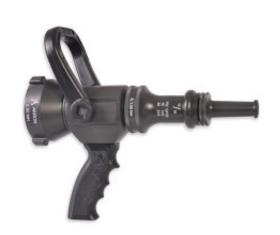

## **Shutoff with or without Pistol Grip and Dual Stacked Tips**

## **STYLE 1443**

Lightweight ball shutoff with Style 439 tips for use where a fog nozzle is not required. Base tip has a female thread on the outlet for added protection and durability.

<u>Find a distributor</u> near you to learn more about smooth bore nozzle stacked tips like this one.

Specify on order if required without Pistol Grip.

Combination of 2126 shutoff and 439 tip, Pyrolite finish, pistol grip for smooth bore nozzle flow.

| Style          | 1443               |
|----------------|--------------------|
| Warranty       | WARRANTY           |
| <b>N</b> eight | 2 1/2 lbs (1.1 kg) |
| Гуре           | Smooth Bore        |
| Material       | Pyrolite           |
| _ength         | 11 1/2" (292 mm)   |
| Width          | 4 1/4" (108 mm)    |
| Height         | 9 1/2" (241 mm)    |

## **Shutoff with or without Pistol Grip and Dual Stacked Tips**

**STYLE 1443** 