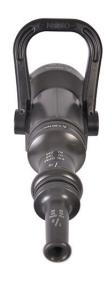

## **Shutoff with or without Pistol Grip and Dual Stacked Tips**

## **STYLE 1443**

Lightweight ball shutoff with Style 439 tips for use where a fog nozzle is not required. Base tip has a female thread on the outlet for added protection and durability.

<u>Find a distributor</u> near you to learn more about smooth bore nozzle stacked tips like this one.

Specify on order if required without Pistol Grip.

Combination of 2126 shutoff and 439 tip, Pyrolite finish, pistol grip for smooth bore nozzle flow.

| Style          | 1443               |
|----------------|--------------------|
| Warranty       | WARRANTY           |
| <b>N</b> eight | 2 1/2 lbs (1.1 kg) |
| Гуре           | Smooth Bore        |
| Material       | Pyrolite           |
| _ength         | 11 1/2" (292 mm)   |
| Width          | 4 1/4" (108 mm)    |
| Height         | 9 1/2" (241 mm)    |

## **Shutoff with or without Pistol Grip and Dual Stacked Tips**

**STYLE 1443** 