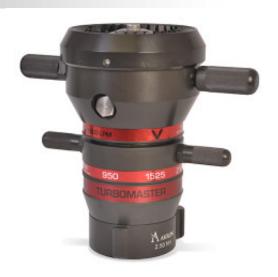

# **TurboMaster Master Stream - DISCONTINUED**

#### **STYLE 1745**

#### **Features**

A family of adjustable gallonage master stream nozzles. Each nozzle comes equipped with four distinct, calibrated and selectable flow settings.

- Pattern detents for positive stream positioning
- 250-400-550-750 GPM settings

## **Specifications**

| Style            | 1745                        |
|------------------|-----------------------------|
| Certification(s) | NFPA<br>1964<br>COMPLENT    |
| Warranty         | WARRANTY                    |
| Weight           | 11 lbs (5.4 kg)             |
| Туре             | Selectable Gallonage        |
| Material         | Pyrolite                    |
| Brand            | TurboMaster                 |
| Swivel Inlet     | 2.5" (65 mm)                |
| Length           | 9" (230 mm)                 |
| Flow (GPM)       | 250 - 400 - 550 - 750       |
| Flow (LPM)       | 950 - 1525 - 2100 -<br>2900 |