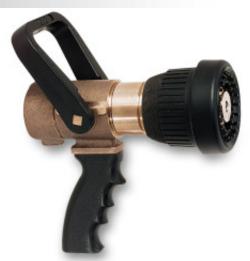

## **Shipboard Vari-Nozzle with Pistol Grip - 1 1/2"**

## **STYLE 3020**

Coast Guard and U.S. Navy Shipboard Vari-Nozzles

A combination fog and straight stream nozzle designed for more efficiency with AFFF or water on-board ships.

Conforms to MIL-N-24408E TY1-T1-1.

## **Features**

- Brass construction
- Low friction ball and dual seats for smooth operation
- Molded teeth
- Rubber-like bumper and handle
- Constant gallonage in fog and straight stream patterns
- Flush without shutting down