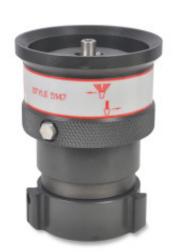

## **STYLE 5147**

The Mercury nozzles have excellent straight stream performance and a wide, dense, fully adjustable fog pattern.

## **Features**

The Mercury nozzles have excellent straight stream performance and a wide, dense, fully adjustable fog pattern.

- Pyrolite Nozzle
- Manual Pattern Control
- 300, 500, 800, 1000 gpm (1140, 1900, 3030, 3800 lpm)
- 2 1/2" Inlet (65 mm)
- 7 5/16" (185 mm) long
- 3.8 lbs. (1.7 kg)

| Style    | 5147               |
|----------|--------------------|
| Warranty | WARRANTY           |
| Weight   | 3 3/4 lbs (1.7 kg) |
| Туре     | Master Stream      |
| Material | Pyrolite           |
| Brand    | MercuryMaster      |
| Length   | 7 5/16" (186 mm)   |
| Width    | 4 3/4" (121 mm)    |
| Height   | 4 3/4" (121 mm)    |