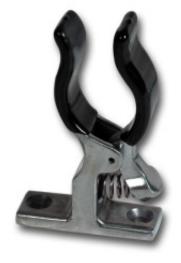

## STYLE 40

Heavy-duty tool brackets have covered jaws for securing various tools.

## **Features**

-Designed for 1 1/2" and 2 1/2" applicators and other tools, such as axe handles, with a 1 1/8" to 1 3/4" O.D. -Length: 4 1/8", weight 4 oz -Fits styles 1088, 2055, 2015, 2415, 2225