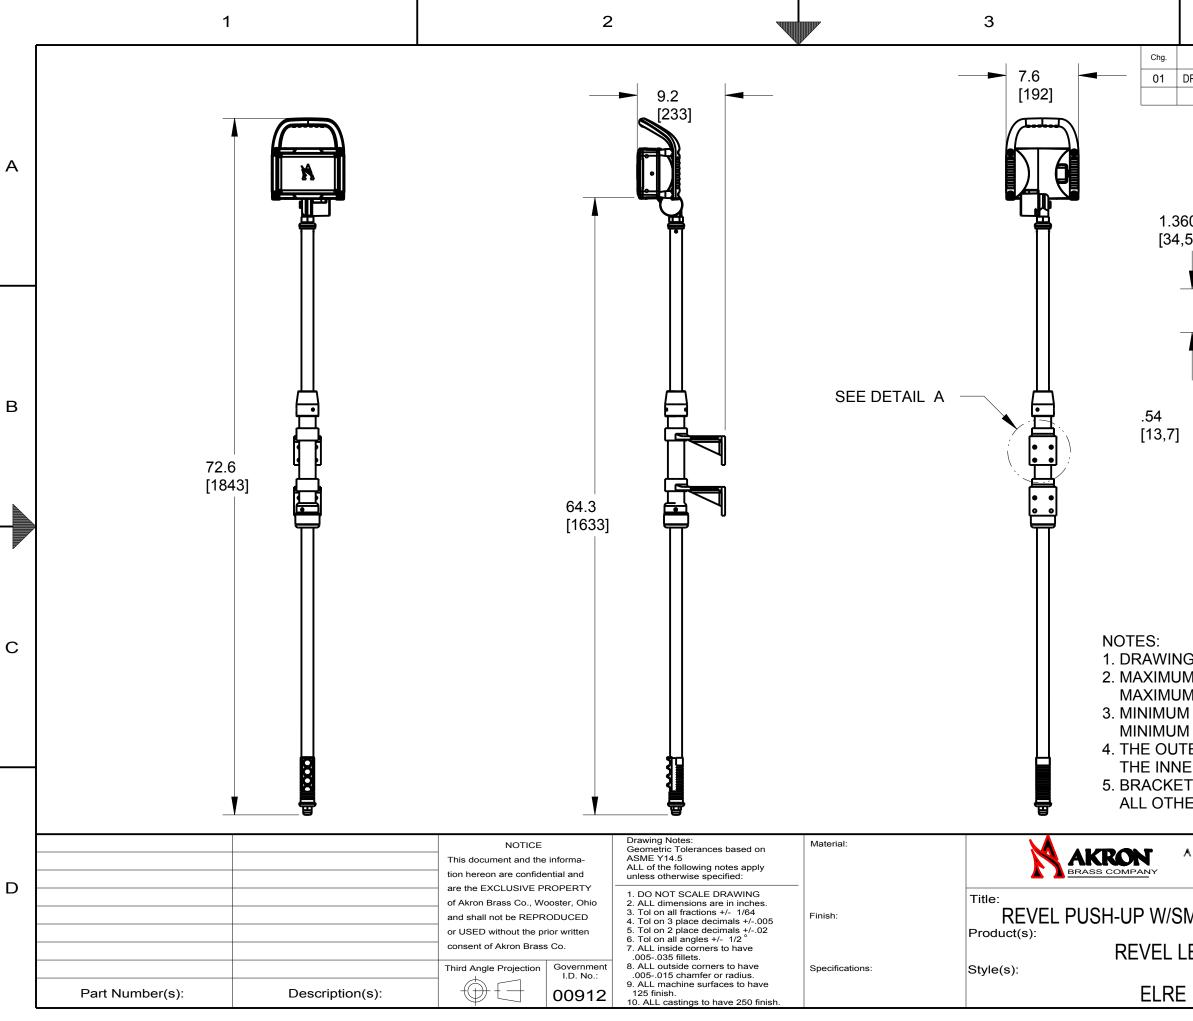

| 4                                                                                                                                                                                                                                                             |                                             |                         |   |
|---------------------------------------------------------------------------------------------------------------------------------------------------------------------------------------------------------------------------------------------------------------|---------------------------------------------|-------------------------|---|
| Description                                                                                                                                                                                                                                                   | Date                                        | Approved                | 1 |
|                                                                                                                                                                                                                                                               |                                             | FF                      |   |
| DRAWING RELEASE                                                                                                                                                                                                                                               | 1]<br>— ∅ 11/:<br>_[8,7<br>_4X<br>20<br>69] |                         | A |
| G SHOWS MAXIMUM INNER POLE<br>M INNER POLE LENGTH IS 60" (15<br>M OUTER POLE LENGTH IS 51" (12<br>A INNER POLE LENGTH IS 17" (431<br>A OUTER POLE LENGTH IS 8" (203<br>FER POLE MUST BE AT LEAST 9" S                                                         | 24 mm)<br>295 mm)<br>I mm)<br>5 mm)         | )                       | С |
| ER POLE.   TED DIMENSIONS ARE IN MILLIMI   ER DIMENSIONS ARE IN INCHES.   A PREMIER FARNELL COMPANY<br>WOOSTER, OHIO 44691<br>(330) 264-5678   Design By:   Drawn By:   Apprv'd By:   Drawing No:   ELRE-S   ED   Weight (LBS)   Area (SQ.FT.)   Scale: 0.100 | CAF<br>SLDC-F                               | 5/15<br>2S-SM4<br>0.000 | D |