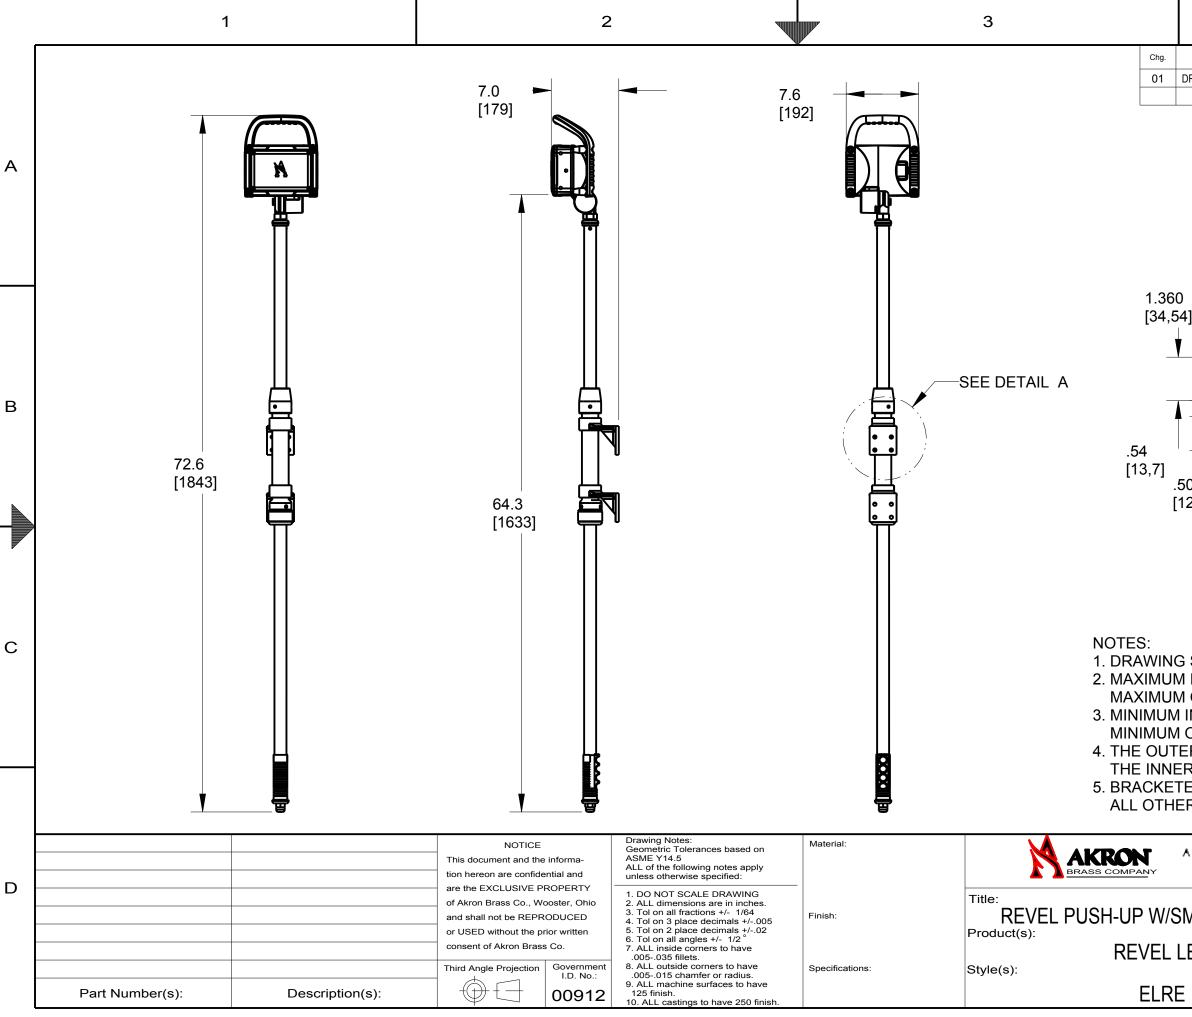

| 4                                                                                                                                                                                                                                  |                    |                        |               |   |
|------------------------------------------------------------------------------------------------------------------------------------------------------------------------------------------------------------------------------------|--------------------|------------------------|---------------|---|
| Description                                                                                                                                                                                                                        |                    | Date                   | Approved      |   |
| DRAWING RELEASE                                                                                                                                                                                                                    |                    | 5/15                   |               |   |
| DRAWING RELEASE                                                                                                                                                                                                                    |                    | Ø 11/32<br>[8,7]<br>4X |               | В |
| G SHOWS MAXIMUM INNER POLE LENGTH.<br>1 INNER POLE LENGTH IS 60" (1524 mm)<br>1 OUTER POLE LENGTH IS 51" (1295 mm)<br>INNER POLE LENGTH IS 17" (431 mm)<br>OUTER POLE LENGTH IS 8" (203 mm)<br>ER POLE MUST BE AT LEAST 9" SHORTER |                    |                        |               | С |
| R POLE.<br>ED DIMENSIONS ARE IN MILLIMETERS.<br>ER DIMENSIONS ARE IN INCHES.                                                                                                                                                       |                    |                        |               |   |
| A PREMIER FARNELL COMPANY                                                                                                                                                                                                          | Design By:         | 045                    | <b>E</b> 14 E |   |
| WOOSTER, OHIO 44691<br>(330) 264-5678                                                                                                                                                                                              | Drawn By:          | CAF                    | 5/15          |   |
| M2 DIMENSIONS ELRE-SLDC-PS-SM2                                                                                                                                                                                                     |                    |                        | D             |   |
| FD                                                                                                                                                                                                                                 | Weight (LBS) 0.000 |                        |               |   |
|                                                                                                                                                                                                                                    | Area (SQ.FT.)      |                        | 0.000         |   |
| :                                                                                                                                                                                                                                  |                    | Sheet(s):              | 1 of 1        |   |
| -                                                                                                                                                                                                                                  |                    |                        |               | l |