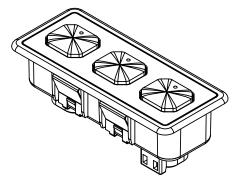

BE STACKED VERTICALLY NO CLOSER THAN 2.20 INCHES CENTER-TO-CENTER AND NO CLOSER THAN 5.07 INCHES CENTER-TO CENTER HORIZONTALLY.
- 2) CLEAR, ACRYLIC, KEY CAPS ARE SHIPPED WITH EACH MODULE TO ALLOW FOR THE INSTALLATION OF CUSTOM KEY LEGENDS. BLANK SHEETS OF LASER-PRINTABLE, KEY LEGENDS ARE AVAILABLE (WELDON P/N 0020-1736-00) WITH 88 DIE-CUT LEGENDS PER SHEET. AFTER THE APPROPRIATE LEGEND IS INSTALLED, SIMPLY PUSH THE CLEAR, KEY CAP OVER THE KEY.

CH.

-

-( 3.60 )--( 4.34 )- 5) MATING CONNECTOR IS A DEUTSCH P/N DTM06-4S.

6) SPECIFICATIONS: OPERATING TEMPERATURE RANGE IS -40 °C TO +85 °C OPERATING VOLTAGE RANGE IS +9 VDC TO +16 VDC.

7) MODULE-TO-MODULE WIRING IS ACCOMPLISHED WITH S-MUX CABLE, WELDON P/N 0L40-2088-00. FOR INFORMATION ON CABLE CONSTRUCTION SEE WELDON DOCUMENT C0L40-1950-00.



ISOMETRIC VIEW



D