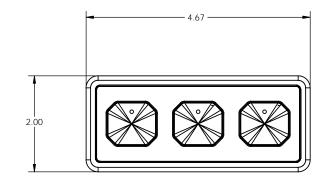

REQUIRED PANEL CUTOUT DIMENSIONS FOR SNAP-IN MOUNTING

## NOTES:

Α

D

- 1) GIVEN THE CUTOUT DIMENSIONS SHOWN ABOVE, MODULES MAY BE STACKED VERTICALLY NO CLOSER THAN 2.20 INCHES CENTER-TO-CENTER AND NO CLOSER THAN 5.07 INCHES CENTER-TO CENTER HORIZONTALLY.
- 2) CLEAR, ACRYLIC, KEY CAPS ARE SHIPPED WITH EACH MODULE TO ALLOW FOR THE INSTALLATION OF CUSTOM KEY LEGENDS. BLANK SHEETS OF LASER-PRINTABLE, KEY LEGENDS ARE AVAILABLE (WELDON P/N 0020-1736-00) WITH 88 DIE-CUT LEGENDS PER SHEET. AFTER THE APPROPRIATE LEGEND IS INSTALLED, SIMPLY PUSH THE CLEAR, KEY CAP OVER THE KEY.