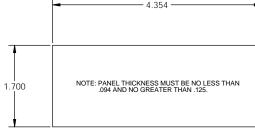

REQUIRED PANEL CUTOUT DIMENSIONS FOR SNAP-IN MOUNTING

## NOTES:

Α

D

- 1) GIVEN THE CUTOUT DIMENSIONS SHOWN ABOVE, MODULES MAY BE STACKED VERTICALLY NO CLOSER THAN 2.20 INCHES CENTER-TO-CENTER AND NO CLOSER THAN 5.07 INCHES CENTER-TO CENTER HORIZONTALLY.
- 2) CLEAR, ACRYLIC, KEY CAPS ARE SHIPPED WITH EACH MODULE TO ALLOW FOR THE INSTALLATION OF CUSTOM KEY LEGENDS. BLANK SHEETS OF LASER-PRINTABLE, KEY LEGENDS ARE AVAILABLE (WELDON P/N 0020-1736-00) WITH 88 DIE-CUT LEGENDS PER SHEET. AFTER THE APPROPRIATE LEGEND IS INSTALLED, SIMPLY PUSH THE CLEAR, KEY CAP OVER THE KEY.