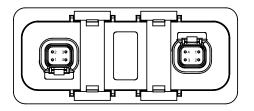

 REV.
 ECN #

 A
 R0628
 RELEA

 B
 0773
 REVISI

 C
 0773
 REVISI

REAR VIEW SHOWING S-MUX CONNECTORS & PIN NUMBERS

| S-MUX CONNECTOR PIN ASSIGNMENTS<br>MATING CONNECTOR / DEUTSCH - DTM06-4S |              |
|--------------------------------------------------------------------------|--------------|
| PIN NUMBER                                                               | DESCRIPTION  |
| 1                                                                        | S-MUX COMM A |
| 2                                                                        | S-MUX COMM B |
| 3                                                                        | GROUND       |
| 4                                                                        | +12VDC       |