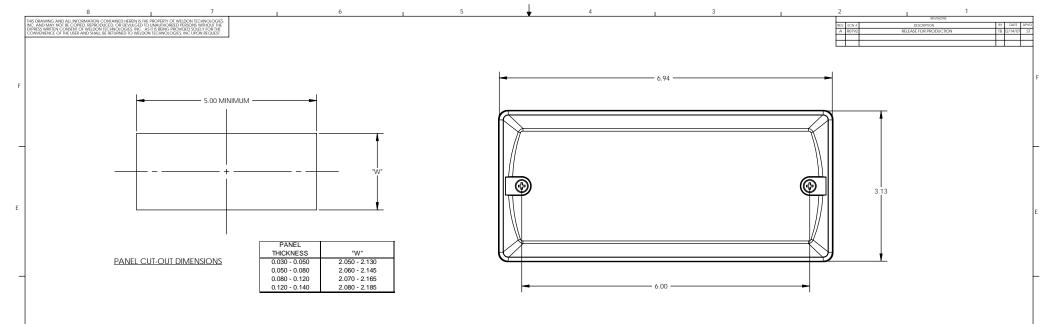

R

|  | UNLES OTHERWSE SPECIFIED<br>DIMENSIONS ARE IN INCHES<br>TOLERANCES ARE:<br>XXXX ± \$0.020<br>XXX ± \$0.020<br>XX ± \$0.020<br>ANGLES ± \$0.5° | CAD GENERATED DRAWING,<br>DO NOT MANUALLY UPDATE |         | WELDON TECHNOLOGIES, INC.                       |   |  |
|--|-----------------------------------------------------------------------------------------------------------------------------------------------|--------------------------------------------------|---------|-------------------------------------------------|---|--|
|  |                                                                                                                                               | APPROVALS                                        | DATE    |                                                 | 1 |  |
|  |                                                                                                                                               | BARNETT                                          | 5/11/07 |                                                 |   |  |
|  |                                                                                                                                               | CHECKED                                          |         | SNAP-IN L.E.D. DOME LAMP                        |   |  |
|  |                                                                                                                                               |                                                  |         | CUSTOMER DRAWING                                |   |  |
|  |                                                                                                                                               | MFG ENG                                          |         |                                                 |   |  |
|  |                                                                                                                                               | OUAL ENG.                                        |         |                                                 |   |  |
|  |                                                                                                                                               | QUALENG                                          |         | SZE PART NO. C8020-7000-30 REV. A               |   |  |
|  | DO NOT SCALE DRAWING                                                                                                                          | PROJECT NO.                                      | 00156   | SCALE 1:1 WELDON COMPUTER GRAPHICS SHEET 1 OF 1 |   |  |
|  | 2                                                                                                                                             |                                                  |         | 1                                               |   |  |