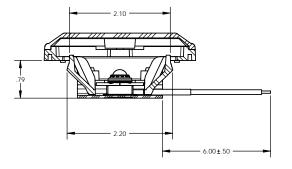

1

4

NOTES: 1. LAMP CURRENT DRAW IS 0.240A-0.280A @14.0VDC. 2. THE LAMP IS MARKED WITH THE COLOR BIN OF THE LEDS IN THE LAMP ASSEMBLY THE COLOR BIN LABEL IS LOCATED ON THE HEATSINK AT THE BACK OF THE LAMP. THE PURPOSE OF THE COLOR BIN LABEL IS TO ALLOW THE MATCHING OF LAMP COLOR (HUE) THROUGHOUT THE VEHICLE. D