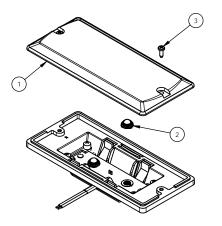

D

| REPLACEMENT PARTS LIST |              |                                      |     |  |  |  |
|------------------------|--------------|--------------------------------------|-----|--|--|--|
| ITEM                   | P/N          | DESCRIPTION                          | QTY |  |  |  |
| 1                      | 0C10-2092-30 | LENS, IMPACT MODIFIED ACRYLIC, CLEAR | 1   |  |  |  |
| 2                      | 0E30-2363-37 | LED SERVICE KIT, WHITE               | 1   |  |  |  |
| 3                      | 0F20-1453-00 | SCREW                                | 2   |  |  |  |