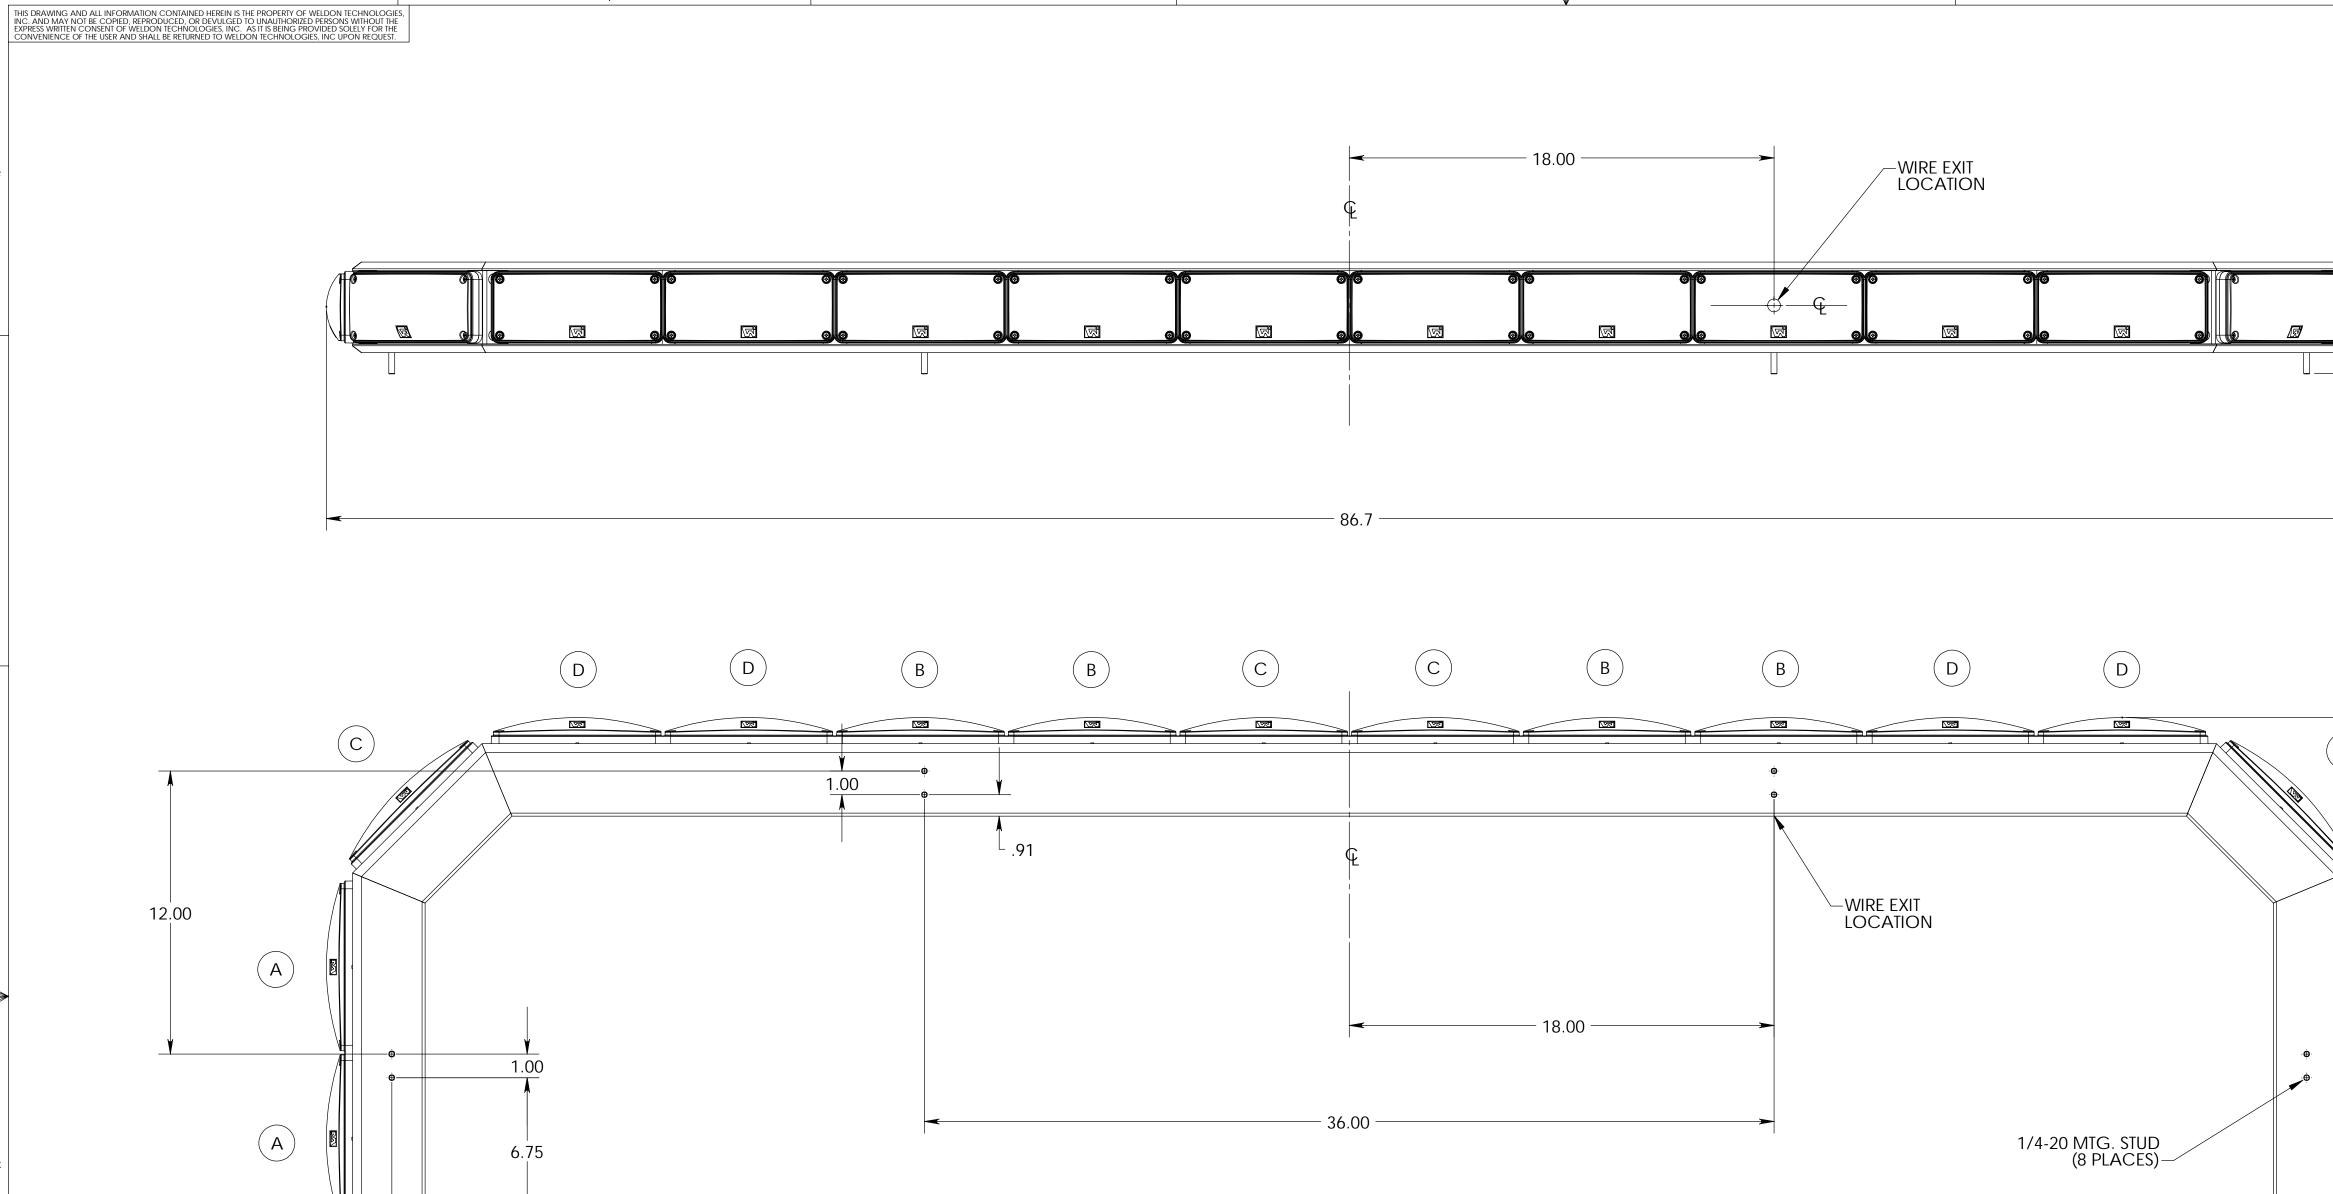

Note: Lamps designated (a) and (b) flash together And lamps designated (c) and (d) flash together

5

| 1   |                                                     | REV. ECN                                                                     |                                                       | REVISIONS                        | DATE BY AF   |
|-----|-----------------------------------------------------|------------------------------------------------------------------------------|-------------------------------------------------------|----------------------------------|--------------|
|     |                                                     |                                                                              | RODUCT RELEASE                                        |                                  | TS           |
|     |                                                     |                                                                              |                                                       |                                  |              |
|     |                                                     |                                                                              |                                                       |                                  |              |
|     |                                                     |                                                                              |                                                       |                                  |              |
|     |                                                     |                                                                              |                                                       |                                  |              |
|     |                                                     |                                                                              |                                                       |                                  |              |
|     |                                                     |                                                                              |                                                       |                                  |              |
| 3.8 | 4.7                                                 |                                                                              |                                                       |                                  |              |
|     | V                                                   |                                                                              |                                                       |                                  |              |
|     | <b>I</b>                                            |                                                                              |                                                       |                                  |              |
|     |                                                     |                                                                              |                                                       |                                  |              |
|     |                                                     |                                                                              |                                                       |                                  |              |
|     |                                                     |                                                                              |                                                       |                                  |              |
|     |                                                     |                                                                              |                                                       |                                  |              |
|     |                                                     |                                                                              |                                                       |                                  |              |
|     |                                                     |                                                                              |                                                       |                                  |              |
|     |                                                     |                                                                              |                                                       |                                  |              |
|     |                                                     |                                                                              |                                                       |                                  |              |
|     | l l l l l l l l l l l l l l l l l l l               |                                                                              |                                                       |                                  |              |
|     |                                                     |                                                                              |                                                       |                                  |              |
|     |                                                     |                                                                              |                                                       |                                  |              |
|     |                                                     |                                                                              |                                                       |                                  |              |
|     |                                                     |                                                                              |                                                       |                                  |              |
|     |                                                     |                                                                              |                                                       |                                  |              |
| <   |                                                     |                                                                              |                                                       |                                  |              |
| 21  | .8                                                  |                                                                              |                                                       |                                  |              |
|     |                                                     |                                                                              |                                                       |                                  |              |
|     |                                                     |                                                                              |                                                       |                                  |              |
|     |                                                     |                                                                              |                                                       |                                  |              |
|     |                                                     |                                                                              |                                                       |                                  |              |
|     |                                                     |                                                                              |                                                       |                                  |              |
|     |                                                     |                                                                              |                                                       |                                  |              |
|     | 1                                                   |                                                                              |                                                       |                                  |              |
|     |                                                     |                                                                              |                                                       |                                  |              |
|     |                                                     |                                                                              |                                                       |                                  |              |
|     |                                                     |                                                                              |                                                       |                                  |              |
|     |                                                     |                                                                              |                                                       |                                  |              |
|     |                                                     |                                                                              |                                                       |                                  |              |
|     |                                                     |                                                                              |                                                       |                                  |              |
|     |                                                     |                                                                              |                                                       |                                  |              |
|     |                                                     |                                                                              |                                                       |                                  |              |
|     |                                                     |                                                                              |                                                       |                                  |              |
|     |                                                     |                                                                              |                                                       |                                  |              |
|     |                                                     |                                                                              |                                                       |                                  |              |
|     |                                                     |                                                                              |                                                       |                                  |              |
|     |                                                     |                                                                              |                                                       |                                  |              |
|     |                                                     |                                                                              |                                                       |                                  |              |
|     |                                                     |                                                                              |                                                       |                                  |              |
|     |                                                     |                                                                              |                                                       |                                  |              |
|     |                                                     |                                                                              |                                                       |                                  |              |
|     | DIMENSIONS<br>TOLERANCES                            | ARE IN INCHES DO NO                                                          | ENERATED DRAWING,<br>DT MANUALLY UPDATE<br>OVALS DATE | WELDON TECH                      | NOLOGIES, IN |
|     | DIMENSIONS<br>TOLERANCES<br>X.XXX<br>X.XX<br>ANGLES | ARE IN INCHES DO NO                                                          | OVALS DATE<br>TS 12/16/04                             | 3800 SERIES                      | LIGHTBAR     |
|     | DIMENSIONS<br>TOLERANCES                            | ARE IN INCHES DO NO<br>ARE:<br>- ±0.005<br>- ±0.020<br>- ±0.050<br>S - ±0.5° | OVALS DATE<br>TS 12/16/04                             | 3800 SERIES<br>16 REE<br>WRAP AI | LIGHTBAR     |