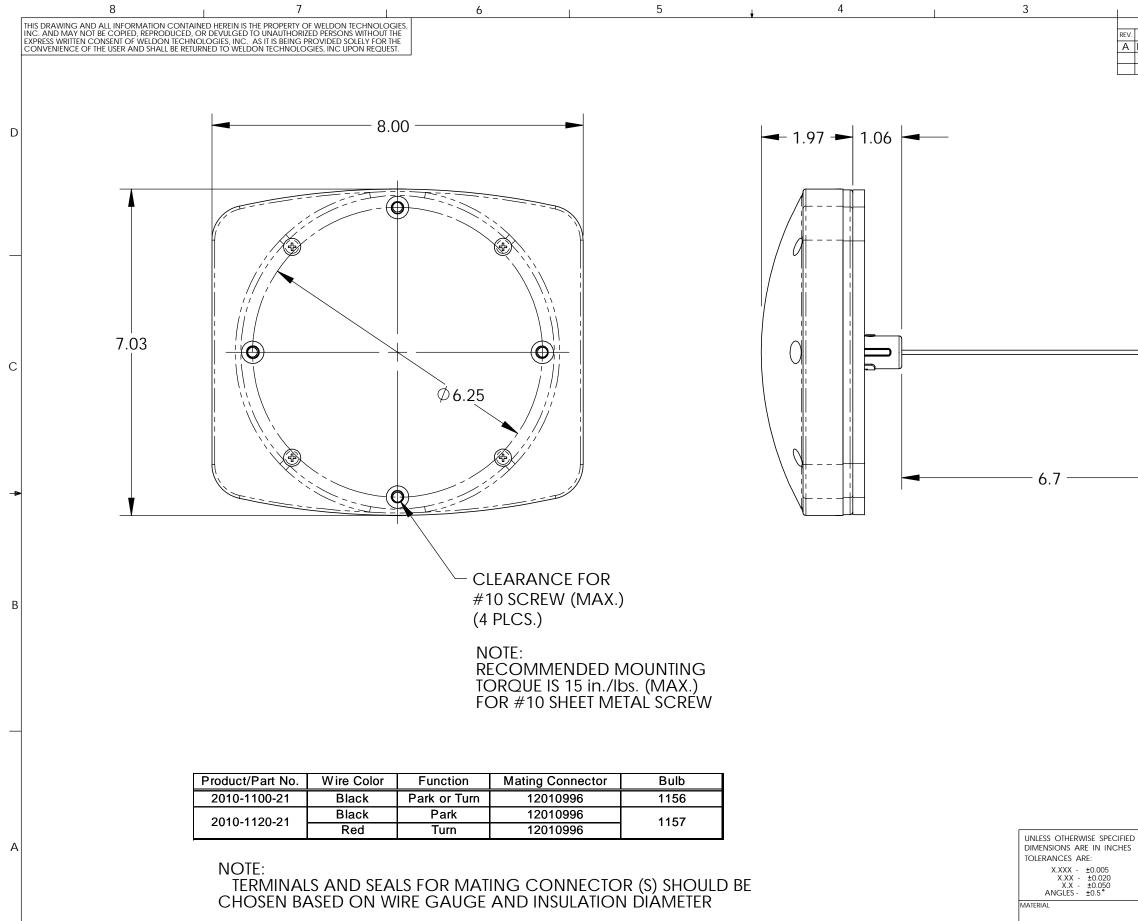

|           |             |                                                        | IS                                                        |                                                                               |                                                                                          |                                                                                                         |                |
|-----------|-------------|--------------------------------------------------------|-----------------------------------------------------------|-------------------------------------------------------------------------------|------------------------------------------------------------------------------------------|---------------------------------------------------------------------------------------------------------|----------------|
| DOCU      | MENTATION   |                                                        |                                                           |                                                                               | DATE 3/23/05                                                                             | by<br>TS                                                                                                | apvd<br>ST     |
| 00001     |             |                                                        |                                                           |                                                                               | 0/20/00                                                                                  |                                                                                                         |                |
|           |             |                                                        |                                                           |                                                                               |                                                                                          |                                                                                                         |                |
|           |             |                                                        |                                                           |                                                                               |                                                                                          |                                                                                                         |                |
|           |             |                                                        |                                                           |                                                                               |                                                                                          |                                                                                                         |                |
|           |             |                                                        |                                                           |                                                                               |                                                                                          |                                                                                                         |                |
|           |             |                                                        |                                                           |                                                                               |                                                                                          |                                                                                                         |                |
|           |             |                                                        |                                                           |                                                                               |                                                                                          |                                                                                                         |                |
|           |             |                                                        |                                                           |                                                                               |                                                                                          |                                                                                                         |                |
|           |             |                                                        |                                                           |                                                                               |                                                                                          |                                                                                                         |                |
|           |             |                                                        |                                                           |                                                                               |                                                                                          |                                                                                                         |                |
|           |             |                                                        |                                                           |                                                                               |                                                                                          |                                                                                                         |                |
|           | <u> </u>    | CONNE                                                  | CTOF                                                      | 8 #12                                                                         | 201579                                                                                   | 1                                                                                                       |                |
|           |             |                                                        |                                                           |                                                                               |                                                                                          |                                                                                                         |                |
| ×         | / T         | ERMIN                                                  | 4L #'                                                     | 12124                                                                         | 580                                                                                      |                                                                                                         |                |
| FM-       |             | ΣΕΛΙ #                                                 | 12015                                                     | 200                                                                           |                                                                                          |                                                                                                         |                |
|           | 3           | DLAL #                                                 | 12010                                                     | 523                                                                           |                                                                                          |                                                                                                         |                |
| 9         |             |                                                        |                                                           |                                                                               |                                                                                          |                                                                                                         |                |
|           |             |                                                        |                                                           |                                                                               |                                                                                          |                                                                                                         |                |
|           |             |                                                        |                                                           |                                                                               |                                                                                          |                                                                                                         |                |
|           |             |                                                        |                                                           |                                                                               |                                                                                          |                                                                                                         |                |
|           |             |                                                        |                                                           |                                                                               |                                                                                          |                                                                                                         |                |
| -         |             |                                                        |                                                           |                                                                               |                                                                                          |                                                                                                         |                |
|           |             |                                                        |                                                           |                                                                               |                                                                                          |                                                                                                         |                |
|           |             |                                                        |                                                           |                                                                               |                                                                                          |                                                                                                         |                |
|           |             |                                                        |                                                           |                                                                               |                                                                                          |                                                                                                         |                |
|           |             |                                                        |                                                           |                                                                               |                                                                                          |                                                                                                         |                |
|           |             |                                                        |                                                           |                                                                               |                                                                                          |                                                                                                         |                |
|           |             |                                                        |                                                           |                                                                               |                                                                                          |                                                                                                         |                |
|           |             |                                                        |                                                           |                                                                               |                                                                                          |                                                                                                         |                |
|           |             |                                                        |                                                           |                                                                               |                                                                                          |                                                                                                         |                |
|           |             |                                                        |                                                           |                                                                               |                                                                                          |                                                                                                         |                |
|           |             |                                                        |                                                           |                                                                               |                                                                                          |                                                                                                         |                |
|           |             |                                                        |                                                           |                                                                               |                                                                                          |                                                                                                         |                |
|           |             |                                                        |                                                           |                                                                               |                                                                                          |                                                                                                         |                |
|           |             |                                                        |                                                           |                                                                               |                                                                                          |                                                                                                         |                |
|           |             |                                                        |                                                           |                                                                               |                                                                                          |                                                                                                         |                |
|           |             |                                                        |                                                           |                                                                               |                                                                                          |                                                                                                         |                |
|           |             |                                                        |                                                           |                                                                               |                                                                                          |                                                                                                         |                |
| GENERATED | DRAWING,    |                                                        |                                                           |                                                                               |                                                                                          |                                                                                                         |                |
| NOT MANUA | ALLY UPDATE | WELD                                                   | ON IEC                                                    | HNOL                                                                          | UGIES, I                                                                                 | NC                                                                                                      | •              |
|           |             | PA                                                     | RK / T                                                    | URN S                                                                         | SIGNAL                                                                                   | _                                                                                                       |                |
| D ST      | 3/1/05      | 1                                                      | 7" x 8                                                    | 8", AM                                                                        | BER                                                                                      |                                                                                                         |                |
| 51        | 5/1/05      |                                                        | SINGL                                                     | e or I                                                                        | JUAL                                                                                     |                                                                                                         |                |
| IG        |             |                                                        | JCITIO                                                    | $ND\Lambda r$                                                                 | רום א אר                                                                                 |                                                                                                         |                |
| G         |             | SIZE PART NO.                                          | DSITIO                                                    | N PAC                                                                         | CKARD                                                                                    |                                                                                                         | REV.           |
|           | NOT MANUA   | GENERATED DRAWING,<br>NOT MANUALLY UPDATE<br>TS 3/1/05 | GENERATED DRAWING,<br>NOT MANUALLY UPDATE<br>TS 2/1/06 PA | GENERATED DRAWING,<br>NOT MANUALLY UPDATE<br>TS 2/1/05 WELDON TEC<br>PARK / T | GENERATED DRAWING,<br>WELDON TECHNOL<br>MANUALLY UPDATE<br>TS 2/1 / 0F<br>WELDON TECHNOL | GENERATED DRAWING,<br>KOT MANUJALLY UPDATE WELDON TECHNOLOGIES, I   MARK / TURN SIGNAL<br>7" x 8" AMBER | SEAL #12015323 |