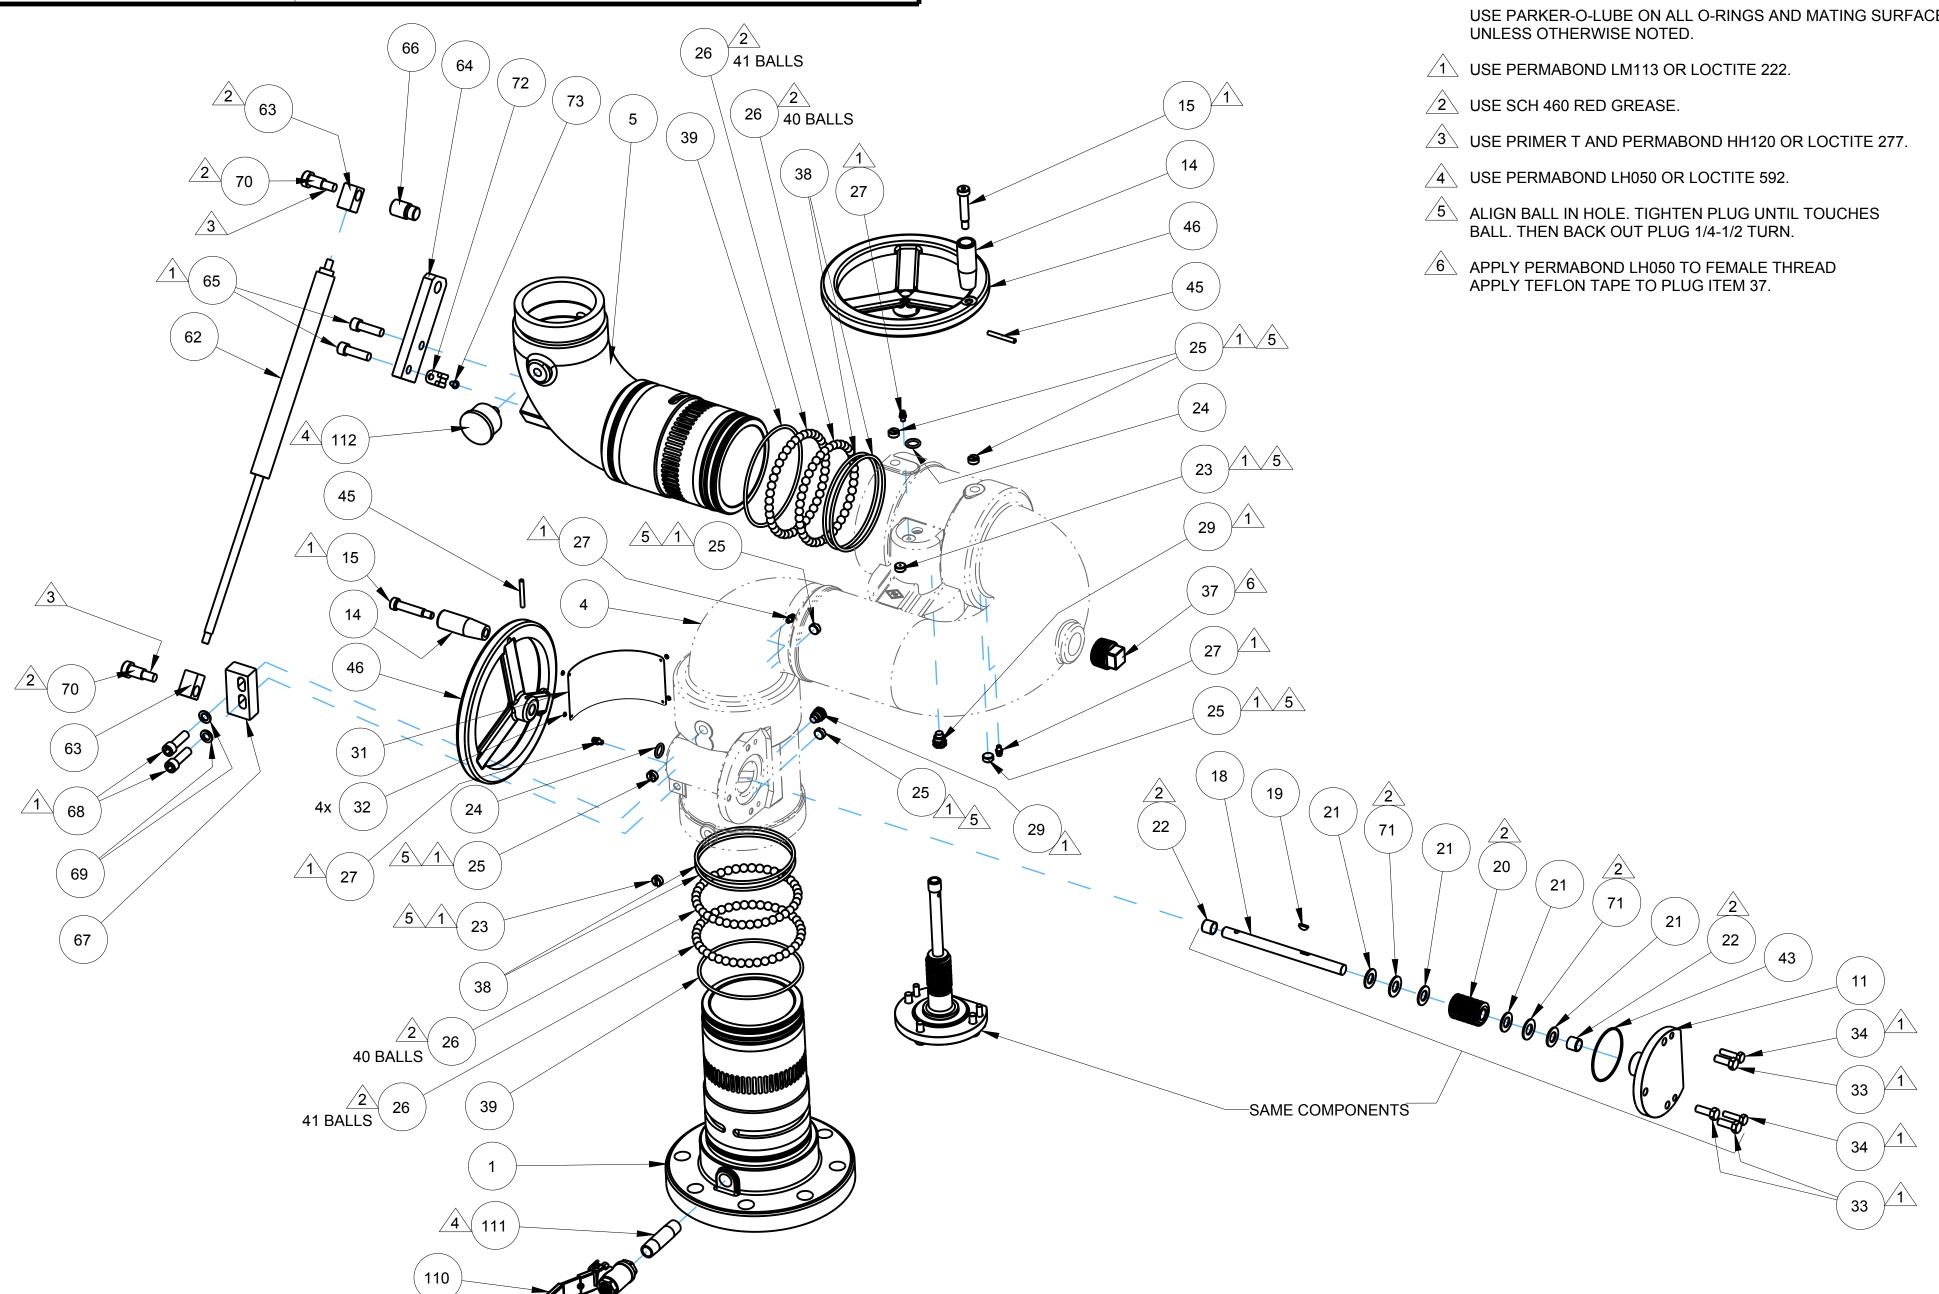

## TECHNICAL SERVICE PARTS

STYLE 3771

PRODUCT MANUAL CONQUEST SST

 Chg.
 Date

 00
 06-13

 01
 11-13

| 1       BASE INLET FLANGE       122936       1         4       ELBOW/MIDDLE PIPE WELDMENT       122939       1         5       ELBOW OUTLET       122940       1         8       PLUG HEX HEAD PIPE 1/2 NPT       745226       4         11       ADAPTER HOUSING       807021       2         14       SPINNER       769648       2         15       SCREW SHOULDER 5/16-18 3/8 x 1-1/2       765213       2         18       SHAFT       770402       2         19       KEY WOODRUFF 1/8 X 1/2       727025       2         20       GEAR WORM       718273       2         21       WASHER THRUST       784217       8         22       BEARING SLEEVE       703995       4         23       PLUG SWIVEL WVENT HOLE       745229       2         24       O-RING 2-112       757313       2         25       PLUG SWIVEL 1/2-20 x 1/4       745229       2         24       O-RING 2-112       757313       2         25       PLUG SWIVEL 1/2-20 x 1/4       745229       2         26       BALL 3/8 DIA       703996*       162         27       FITTING GREASE 3/16       7                                                                                                                                             | Find | Description                           | Item    | QTY |
|---------------------------------------------------------------------------------------------------------------------------------------------------------------------------------------------------------------------------------------------------------------------------------------------------------------------------------------------------------------------------------------------------------------------------------------------------------------------------------------------------------------------------------------------------------------------------------------------------------------------------------------------------------------------------------------------------------------------------------------------------------------------------------------------------------------------------------------------------------------------------------------------------------------------------------------------------------------------------------------------------------------------------------------------------------------------------------------------------------------------------------------------------------------------------------------------------------------------------------|------|---------------------------------------|---------|-----|
| 5         ELBOW OUTLET         122940         1           8         PLUG HEX HEAD PIPE 1/2 NPT         745226         4           11         ADAPTER HOUSING         807021         2           14         SPINNER         769648         2           15         SCREW SHOULDER 5/16-18 3/8 x 1-1/2         765213         2           18         SHAFT         770402         2           18         SHAFT         770402         2           20         GEAR WORM         718273         2           21         WASHER THRUST         784217         8           22         BEARING SLEEVE         703995         4           23         PLUG SWIVEL WIVENT HOLE         745229         2           24         O-RING 2-112         757313         2           25         PLUG SWIVEL 1/2-20 x 1/4         745227         6           26         BALL 3/8 DIA.         703996*         162           27         FITTING GREASE 3/16         713191         4           29         STOP         769498         2           31         TAG ID         773502         1           32         NAIL GRIP         736052         4                                                                                                  | 1    | BASE INLET FLANGE                     | 122936  | 1   |
| 8         PLUG HEX HEAD PIPE 1/2 NPT         745226         4           11         ADAPTER HOUSING         807021         2           14         SPINNER         769648         2           15         SCREW SHOULDER 5/16-18 3/8 x 1-1/2         765213         2           18         SHAFT         770402         2           19         KEY WOODRUFF 1/8 X 1/2         727025         2           20         GEAR WORM         718273         2           21         WASHER THRUST         784217         8           22         BEARING SLEEVE         703995         4           23         PLUG SWIVEL WIVENT HOLE         745229         2           24         O-RING 2-112         757313         2           25         PLUG SWIVEL 1/2-20 x 1/4         745229         6           26         BALL 3/8 DIA.         703996*         162           27         FITTING GREASE 3/16         713191         4           29         STOP         769498         2           31         TAG ID         773502         1           32         NAIL GRIP         736052         4           33         SCREW HEX HEAD CAP 5/16-18 x 1 <t< td=""><td>4</td><td>ELBOW/MIDDLE PIPE WELDMENT</td><td>122939</td><td>1</td></t<> | 4    | ELBOW/MIDDLE PIPE WELDMENT            | 122939  | 1   |
| 111       ADAPTER HOUSING       807021       2         14       SPINNER       769648       2         15       SCREW SHOULDER 5/16-18 3/8 x 1-1/2       765213       2         18       SHAFT       770402       2         19       KEY WOODRUFF 1/8 X 1/2       727025       2         20       GEAR WORM       718273       2         21       WASHER THRUST       784217       8         22       BEARING SLEEVE       703995       4         23       PLUG SWIVEL W/VENT HOLE       745229       2         24       O-RING 2-112       757313       2         25       PLUG SWIVEL 1/2-20 x 1/4       745227       6         26       BALL 3/8 DIA.       703996*       162         27       FITTING GREASE 3/16       713191       4         29       STOP       769498       2         31       TAG ID       773502       1         32       NAIL GRIP       736052       4         33       SCREW HEX HEAD CAP 5/16-18 x 1       765335       6         34       SCREW HEX HEAD CAP 1/4-20 x 7/8       765336       4         37       PLUG HEX-SOCKET 1 NPT       745028 <td>5</td> <td>ELBOW OUTLET</td> <td>122940</td> <td>1</td>                                                                                     | 5    | ELBOW OUTLET                          | 122940  | 1   |
| 14         SPINNER         769648         2           15         SCREW SHOULDER 5/16-18 3/8 x 1-1/2         765213         2           18         SHAFT         770402         2           19         KEY WOODRUFF 1/8 X 1/2         727025         2           20         GEAR WORM         718273         2           21         WASHER THRUST         784217         8           22         BEARING SLEEVE         703995         4           23         PLUG SWIVEL WIVENT HOLE         745229         2           24         O-RING 2-112         757313         2           25         PLUG SWIVEL 1/2-20 x 1/4         745227         6           26         BALL 3/8 DIA.         703996*         162           27         FITTING GREASE 3/16         713191         4           29         STOP         769498         2           31         TAG ID         773502         1           31         TAG ID         773502         1           33         SCREW HEX HEAD CAP 5/16-18 x 1         765335         6           34         SCREW HEX HEAD CAP 1/4-20 x 7/8         765336         4           37         PLUG HEX-SOCKET 1 NPT                                                                              | 8    | PLUG HEX HEAD PIPE 1/2 NPT            | 745226  | 4   |
| 15         SCREW SHOULDER 5/16-18 3/8 x 1-1/2         765213         2           18         SHAFT         770402         2           19         KEY WOODRUFF 1/8 X 1/2         727025         2           20         GEAR WORM         718273         2           21         WASHER THRUST         784217         8           22         BEARING SLEEVE         703995         4           23         PLUG SWIVEL WYENT HOLE         745229         2           24         O-RING 2-112         757313         2           25         PLUG SWIVEL 1/2-20 x 1/4         745227         6           26         BALL 3/8 DIA.         703996*         162           27         FITTING GREASE 3/16         713191         4           29         STOP         769498         2           31         TAG ID         773502         1           32         NAIL GRIP         736052         4           33         SCREW HEX HEAD CAP 5/16-18 x 1         765335         6           34         SCREW HEX HEAD CAP 1/4-20 x 7/8         765336         4           37         PLUG HEX-SOCKET 1 NPT         745228         1           38         O-RING 2-248                                                                       | 11   | ADAPTER HOUSING                       | 807021  | 2   |
| 18       SHAFT       770402       2         19       KEY WOODRUFF 1/8 X 1/2       727025       2         20       GEAR WORM       718273       2         21       WASHER THRUST       784217       8         22       BEARING SLEEVE       703995       4         23       PLUG SWIVEL W/VENT HOLE       745229       2         24       O-RING 2-112       757313       2         25       PLUG SWIVEL 1/2-20 x 1/4       745227       6         26       BALL 3/8 DIA.       703996*       162         27       FITTING GREASE 3/16       713191       4         29       STOP       769498       2         31       TAG ID       773502       1         32       NAIL GRIP       736052       4         33       SCREW HEX HEAD CAP 5/16-18 x 1       765335       6         34       SCREW HEX HEAD CAP 1/4-20 x 7/8       765336       4         37       PLUG HEX-SOCKET 1 NPT       745228       1         38       O-RING 2-246       757076       4         39       O-RING 2-248       757077       2         43       O-RING 2-037       757063       2                                                                                                                                                              | 14   | SPINNER                               | 769648  | 2   |
| 19         KEY WOODRUFF 1/8 X 1/2         727025         2           20         GEAR WORM         718273         2           21         WASHER THRUST         784217         8           22         BEARING SLEEVE         703995         4           23         PLUG SWIVEL WIVENT HOLE         745229         2           24         O-RING 2-112         757313         2           25         PLUG SWIVEL 1/2-20 x 1/4         745227         6           26         BALL 3/8 DIA.         703996*         162           27         FITTING GREASE 3/16         713191         4           29         STOP         769498         2           31         TAG ID         773502         1           31         TAG ID         773502         1           32         NAIL GRIP         766335         6           33         SCREW HEX HEAD CAP 5/16-18 x 1         765335         6           34         SCREW HEX HEAD CAP 1/4-20 x 7/8         765336         4           37         PLUG HEX-SOCKET 1 NPT         745228         1           38         O-RING 2-246         757076         4   39         O-RING 2-248         757077                                                                                    | 15   | SCREW SHOULDER 5/16-18 3/8 x 1-1/2    | 765213  | 2   |
| 20       GEAR WORM       718273       2         21       WASHER THRUST       784217       8         22       BEARING SLEEVE       703995       4         23       PLUG SWIVEL WIVENT HOLE       745229       2         24       O-RING 2-112       757313       2         25       PLUG SWIVEL 1/2-20 x 1/4       745227       6         26       BALL 3/8 DIA.       703996*       162         27       FITTING GREASE 3/16       713191       4         29       STOP       769498       2         31       TAG ID       773502       1         32       NAIL GRIP       736052       4         33       SCREW HEX HEAD CAP 5/16-18 x 1       765335       6         34       SCREW HEX HEAD CAP 1/4-20 x 7/8       765336       4         37       PLUG HEX-SOCKET 1 NPT       745228       1         38       O-RING 2-246       757076       4         39       O-RING 2-248       757077       2         43       O-RING 2-037       757063       2         45       PIN ROLL 3/16 x 1-1/8       744086       2         46       HANDWHEEL       124031       2                                                                                                                                                           | 18   | SHAFT                                 | 770402  | 2   |
| 21       WASHER THRUST       784217       8         22       BEARING SLEEVE       703995       4         23       PLUG SWIVEL W/VENT HOLE       745229       2         24       O-RING 2-112       757313       2         25       PLUG SWIVEL 1/2-20 x 1/4       745227       6         26       BALL 3/8 DIA.       703996*       162         27       FITTING GREASE 3/16       713191       4         29       STOP       769498       2         31       TAG ID       773502       1         32       NAIL GRIP       736052       4         33       SCREW HEX HEAD CAP 5/16-18 x 1       765335       6         34       SCREW HEX HEAD CAP 1/4-20 x 7/8       765336       4         37       PLUG HEX-SOCKET 1 NPT       745228       1         38       O-RING 2-246       757076       4         39       O-RING 2-248       757077       2         43       O-RING 2-037       757063       2         45       PIN ROLL 3/16 x 1-1/8       744086       2         46       HANDWHEEL       122031       1         463       CLEVIS       122950       2                                                                                                                                                             | 19   | KEY WOODRUFF 1/8 X 1/2                | 727025  | 2   |
| 22       BEARING SLEEVE       703995       4         23       PLUG SWIVEL W/VENT HOLE       745229       2         24       O-RING 2-112       757313       2         25       PLUG SWIVEL 1/2-20 x 1/4       745227       6         26       BALL 3/8 DIA.       703996*       162         27       FITTING GREASE 3/16       713191       4         29       STOP       769498       2         31       TAG ID       773502       1         32       NAIL GRIP       736052       4         33       SCREW HEX HEAD CAP 5/16-18 x 1       765335       6         34       SCREW HEX HEAD CAP 1/4-20 x 7/8       765336       4         37       PLUG HEX-SOCKET 1 NPT       745228       1         38       O-RING 2-246       757076       4         39       O-RING 2-248       757077       2         43       O-RING 2-037       757063       2         45       PIN ROLL 3/16 x 1-1/8       744086       2         46       HANDWHEEL       124031       2         62       SPRING GAS       770403       1         63       CLEVIS       122950       2     <                                                                                                                                                           | 20   | GEAR WORM                             | 718273  | 2   |
| 23       PLUG SWIVEL W/VENT HOLE       745229       2         24       O-RING 2-112       757313       2         25       PLUG SWIVEL 1/2-20 x 1/4       745227       6         26       BALL 3/8 DIA.       703996*       162         27       FITTING GREASE 3/16       713191       4         29       STOP       769498       2         31       TAG ID       773502       1         32       NAIL GRIP       736052       4         33       SCREW HEX HEAD CAP 5/16-18 x 1       765335       6         34       SCREW HEX HEAD CAP 1/4-20 x 7/8       765336       4         37       PLUG HEX-SOCKET 1 NPT       745228       1         38       O-RING 2-246       757076       4         39       O-RING 2-248       757077       2         43       O-RING 2-037       757063       2         45       PIN ROLL 3/16 x 1-1/8       744086       2         46       HANDWHEEL       124031       2         62       SPRING GAS       770403       1         63       CLEVIS       122950       2         64       GAS SPRING ARM       122951       1     <                                                                                                                                                           | 21   | WASHER THRUST                         | 784217  | 8   |
| 24       O-RING 2-112       757313       2         25       PLUG SWIVEL 1/2-20 x 1/4       745227       6         26       BALL 3/8 DIA.       703996*       162         27       FITTING GREASE 3/16       713191       4         29       STOP       769498       2         31       TAG ID       773502       1         32       NAIL GRIP       736052       4         33       SCREW HEX HEAD CAP 5/16-18 x 1       765335       6         34       SCREW HEX HEAD CAP 1/4-20 x 7/8       765336       4         37       PLUG HEX-SOCKET 1 NPT       745228       1         38       O-RING 2-246       757076       4         39       O-RING 2-248       757077       2         43       O-RING 2-037       757063       2         45       PIN ROLL 3/16 x 1-1/8       744086       2         46       HANDWHEEL       124031       2         46       HANDWHEEL       1224031       2         62       SPRING GAS       770403       1         63       CLEVIS       122950       2         64       GAS SPRING       122951       1                                                                                                                                                                                  | 22   | BEARING SLEEVE                        | 703995  | 4   |
| 25       PLUG SWIVEL 1/2-20 x 1/4       745227       6         26       BALL 3/8 DIA.       703996*       162         27       FITTING GREASE 3/16       713191       4         29       STOP       769498       2         31       TAG ID       773502       1         32       NAIL GRIP       736052       4         33       SCREW HEX HEAD CAP 5/16-18 x 1       765335       6         34       SCREW HEX HEAD CAP 1/4-20 x 7/8       765336       4         37       PLUG HEX-SOCKET 1 NPT       745228       1         38       O-RING 2-246       757076       4         39       O-RING 2-248       757077       2         43       O-RING 2-037       757063       2         45       PIN ROLL 3/16 x 1-1/8       744086       2         46       HANDWHEEL       124031       2         46       HANDWHEEL       124031       2         62       SPRING GAS       770403       1         63       CLEVIS       122950       2         64       GAS SPRING ARM       122951       1         65       SCREW SOCKET HEAD CAP 3/8-16 x 1       765338       2                                                                                                                                                           | 23   | PLUG SWIVEL W/VENT HOLE               | 745229  | 2   |
| 26       BALL 3/8 DIA.       703996*       162         27       FITTING GREASE 3/16       713191       4         29       STOP       769498       2         31       TAG ID       773502       1         32       NAIL GRIP       736052       4         33       SCREW HEX HEAD CAP 5/16-18 x 1       765335       6         34       SCREW HEX HEAD CAP 1/4-20 x 7/8       765336       4         37       PLUG HEX-SOCKET 1 NPT       745228       1         38       O-RING 2-246       757076       4         39       O-RING 2-248       757077       2         43       O-RING 2-037       757063       2         45       PIN ROLL 3/16 x 1-1/8       744086       2         46       HANDWHEEL       124031       2         62       SPRING GAS       770403       1         63       CLEVIS       122950       2         64       GAS SPRING ARM       122951       1         65       SCREW SOCKET HEAD CAP 3/8-16 x 1       765338       2         66       SPACER       770378       1         67       SUPPORT GAS SPRING       122949       1 <td>24</td> <td>O-RING 2-112</td> <td>757313</td> <td>2</td>                                                                                                       | 24   | O-RING 2-112                          | 757313  | 2   |
| 27       FITTING GREASE 3/16       713191       4         29       STOP       769498       2         31       TAG ID       773502       1         32       NAIL GRIP       736052       4         33       SCREW HEX HEAD CAP 5/16-18 x 1       765335       6         34       SCREW HEX HEAD CAP 1/4-20 x 7/8       765336       4         37       PLUG HEX-SOCKET 1 NPT       745228       1         38       O-RING 2-246       757076       4         39       O-RING 2-248       757077       2         43       O-RING 2-037       757063       2         45       PIN ROLL 3/16 x 1-1/8       744086       2         46       HANDWHEEL       124031       2         62       SPRING GAS       770403       1         63       CLEVIS       122950       2         64       GAS SPRING ARM       122951       1         65       SCREW SOCKET HEAD CAP 3/8-16 x 1       765338       2         66       SPACER       770378       1         67       SUPPORT GAS SPRING       122949       1         68       SCREW SOCKET HEAD CAP 3/8-16 x 1-1/4       765339                                                                                                                                                        | 25   | PLUG SWIVEL 1/2-20 x 1/4              | 745227  | 6   |
| 29       STOP       769498       2         31       TAG ID       773502       1         32       NAIL GRIP       736052       4         33       SCREW HEX HEAD CAP 5/16-18 x 1       765335       6         34       SCREW HEX HEAD CAP 1/4-20 x 7/8       765336       4         37       PLUG HEX-SOCKET 1 NPT       745228       1         38       O-RING 2-246       757076       4         39       O-RING 2-248       757077       2         43       O-RING 2-037       757063       2         45       PIN ROLL 3/16 x 1-1/8       744086       2         46       HANDWHEEL       124031       2         62       SPRING GAS       770403       1         63       CLEVIS       122950       2         64       GAS SPRING ARM       122951       1         65       SCREW SOCKET HEAD CAP 3/8-16 x 1       765338       2         66       SPACER       770378       1         67       SUPPORT GAS SPRING       122949       1         68       SCREW SOCKET HEAD CAP 3/8-16 x 1-1/4       765339       2         69       WASHER FLAT 3/8       784219 <td< td=""><td>26</td><td>BALL 3/8 DIA.</td><td>703996*</td><td>162</td></td<>                                                                             | 26   | BALL 3/8 DIA.                         | 703996* | 162 |
| 31       TAG ID       773502       1         32       NAIL GRIP       736052       4         33       SCREW HEX HEAD CAP 5/16-18 x 1       765335       6         34       SCREW HEX HEAD CAP 1/4-20 x 7/8       765336       4         37       PLUG HEX-SOCKET 1 NPT       745228       1         38       O-RING 2-246       757076       4         39       O-RING 2-248       757077       2         43       O-RING 2-037       757063       2         45       PIN ROLL 3/16 x 1-1/8       744086       2         46       HANDWHEEL       124031       2         62       SPRING GAS       770403       1         63       CLEVIS       122950       2         64       GAS SPRING ARM       122951       1         65       SCREW SOCKET HEAD CAP 3/8-16 x 1       765338       2         66       SPACER       770378       1         67       SUPPORT GAS SPRING       122949       1         68       SCREW SOCKET HEAD CAP 3/8-16 x 1-1/4       765339       2         69       WASHER FLAT 3/8       784219       2         70       SCREW SHOULDER 5/16-18 1/2 x 3/4                                                                                                                                             | 27   | FITTING GREASE 3/16                   | 713191  | 4   |
| 32       NAIL GRIP       736052       4         33       SCREW HEX HEAD CAP 5/16-18 x 1       765335       6         34       SCREW HEX HEAD CAP 1/4-20 x 7/8       765336       4         37       PLUG HEX-SOCKET 1 NPT       745228       1         38       O-RING 2-246       757076       4         39       O-RING 2-248       757077       2         43       O-RING 2-037       757063       2         45       PIN ROLL 3/16 x 1-1/8       744086       2         46       HANDWHEEL       124031       2         62       SPRING GAS       770403       1         63       CLEVIS       122950       2         64       GAS SPRING ARM       122951       1         65       SCREW SOCKET HEAD CAP 3/8-16 x 1       765338       2         66       SPACER       770378       1         67       SUPPORT GAS SPRING       122949       1         68       SCREW SOCKET HEAD CAP 3/8-16 x 1-1/4       765339       2         69       WASHER FLAT 3/8       784219       2         70       SCREW SHOULDER 5/16-18 1/2 x 3/4       703994       2         71       WASHER FLAT NYL                                                                                                                                    | 29   | STOP                                  | 769498  | 2   |
| 33 SCREW HEX HEAD CAP 5/16-18 x 1 765335 6  34 SCREW HEX HEAD CAP 1/4-20 x 7/8 765336 4  37 PLUG HEX-SOCKET 1 NPT 745228 1  38 O-RING 2-246 757076 4  39 O-RING 2-248 757077 2  43 O-RING 2-037 757063 2  45 PIN ROLL 3/16 x 1-1/8 744086 2  46 HANDWHEEL 124031 2  62 SPRING GAS 770403 1  63 CLEVIS 122950 2  64 GAS SPRING ARM 122951 1  65 SCREW SOCKET HEAD CAP 3/8-16 x 1 765338 2  66 SPACER 770378 1  67 SUPPORT GAS SPRING 122949 1  68 SCREW SOCKET HEAD CAP 3/8-16 x 1-1/4 765339 2  69 WASHER FLAT 3/8 784219 2  70 SCREW SHOULDER 5/16-18 1/2 x 3/4 703994 2  71 WASHER FLAT NYLON 784118 4  72 SCREW SOCKET NYLOCK SET 1/4-20 x 5/16 766015 1  73 SCREW BUTTON HEAD 10-24 x 3/8 765143 1                                                                                                                                                                                                                                                                                                                                                                                                                                                                                                                          | 31   | TAG ID                                | 773502  | 1   |
| 34 SCREW HEX HEAD CAP 1/4-20 x 7/8 765336 4  37 PLUG HEX-SOCKET 1 NPT 745228 1  38 O-RING 2-246 757076 4  39 O-RING 2-248 757077 2  43 O-RING 2-037 757063 2  45 PIN ROLL 3/16 x 1-1/8 744086 2  46 HANDWHEEL 124031 2  62 SPRING GAS 770403 1  63 CLEVIS 122950 2  64 GAS SPRING ARM 122951 1  65 SCREW SOCKET HEAD CAP 3/8-16 x 1 765338 2  66 SPACER 770378 1  67 SUPPORT GAS SPRING 122949 1  68 SCREW SOCKET HEAD CAP 3/8-16 x 1-1/4 765339 2  69 WASHER FLAT 3/8 784219 2  70 SCREW SHOULDER 5/16-18 1/2 x 3/4 703994 2  71 WASHER FLAT NYLON 784118 4  72 SCREW SOCKET NYLOCK SET 1/4-20 x 5/16 766015 1  73 SCREW BUTTON HEAD 10-24 x 3/8 765143 1                                                                                                                                                                                                                                                                                                                                                                                                                                                                                                                                                                      | 32   | NAIL GRIP                             | 736052  | 4   |
| 37       PLUG HEX-SOCKET 1 NPT       745228       1         38       O-RING 2-246       757076       4         39       O-RING 2-248       757077       2         43       O-RING 2-037       757063       2         45       PIN ROLL 3/16 x 1-1/8       744086       2         46       HANDWHEEL       124031       2         62       SPRING GAS       770403       1         63       CLEVIS       122950       2         64       GAS SPRING ARM       122951       1         65       SCREW SOCKET HEAD CAP 3/8-16 x 1       765338       2         66       SPACER       770378       1         67       SUPPORT GAS SPRING       122949       1         68       SCREW SOCKET HEAD CAP 3/8-16 x 1-1/4       765339       2         69       WASHER FLAT 3/8       784219       2         70       SCREW SHOULDER 5/16-18 1/2 x 3/4       703994       2         71       WASHER FLAT NYLON       784118       4         72       SCREW SOCKET NYLOCK SET 1/4-20 x 5/16       766015       1         73       SCREW BUTTON HEAD 10-24 x 3/8       765143       1                                                                                                                                                        | 33   | SCREW HEX HEAD CAP 5/16-18 x 1        | 765335  | 6   |
| 38 O-RING 2-246 757076 4 39 O-RING 2-248 757077 2 43 O-RING 2-037 757063 2 45 PIN ROLL 3/16 x 1-1/8 744086 2 46 HANDWHEEL 124031 2 62 SPRING GAS 770403 1 63 CLEVIS 122950 2 64 GAS SPRING ARM 122951 1 65 SCREW SOCKET HEAD CAP 3/8-16 x 1 765338 2 66 SPACER 770378 1 67 SUPPORT GAS SPRING 122949 1 68 SCREW SOCKET HEAD CAP 3/8-16 x 1-1/4 765339 2 69 WASHER FLAT 3/8 784219 2 70 SCREW SHOULDER 5/16-18 1/2 x 3/4 703994 2 71 WASHER FLAT NYLON 784118 4 72 SCREW SOCKET NYLOCK SET 1/4-20 x 5/16 766015 1 73 SCREW BUTTON HEAD 10-24 x 3/8 765143 1                                                                                                                                                                                                                                                                                                                                                                                                                                                                                                                                                                                                                                                                      | 34   | SCREW HEX HEAD CAP 1/4-20 x 7/8       | 765336  | 4   |
| 39 O-RING 2-248 757077 2 43 O-RING 2-037 757063 2 45 PIN ROLL 3/16 x 1-1/8 744086 2 46 HANDWHEEL 124031 2 62 SPRING GAS 770403 1 63 CLEVIS 122950 2 64 GAS SPRING ARM 122951 1 65 SCREW SOCKET HEAD CAP 3/8-16 x 1 765338 2 66 SPACER 770378 1 67 SUPPORT GAS SPRING 122949 1 68 SCREW SOCKET HEAD CAP 3/8-16 x 1-1/4 765339 2 69 WASHER FLAT 3/8 784219 2 70 SCREW SHOULDER 5/16-18 1/2 x 3/4 703994 2 71 WASHER FLAT NYLON 784118 4 72 SCREW SOCKET NYLOCK SET 1/4-20 x 5/16 766015 1 73 SCREW BUTTON HEAD 10-24 x 3/8 765143 1                                                                                                                                                                                                                                                                                                                                                                                                                                                                                                                                                                                                                                                                                               | 37   | PLUG HEX-SOCKET 1 NPT                 | 745228  | 1   |
| 43       O-RING 2-037       757063       2         45       PIN ROLL 3/16 x 1-1/8       744086       2         46       HANDWHEEL       124031       2         62       SPRING GAS       770403       1         63       CLEVIS       122950       2         64       GAS SPRING ARM       122951       1         65       SCREW SOCKET HEAD CAP 3/8-16 x 1       765338       2         66       SPACER       770378       1         67       SUPPORT GAS SPRING       122949       1         68       SCREW SOCKET HEAD CAP 3/8-16 x 1-1/4       765339       2         69       WASHER FLAT 3/8       784219       2         70       SCREW SHOULDER 5/16-18 1/2 x 3/4       703994       2         71       WASHER FLAT NYLON       784118       4         72       SCREW SOCKET NYLOCK SET 1/4-20 x 5/16       766015       1         73       SCREW BUTTON HEAD 10-24 x 3/8       765143       1                                                                                                                                                                                                                                                                                                                          | 38   | O-RING 2-246                          | 757076  | 4   |
| 45       PIN ROLL 3/16 x 1-1/8       744086       2         46       HANDWHEEL       124031       2         62       SPRING GAS       770403       1         63       CLEVIS       122950       2         64       GAS SPRING ARM       122951       1         65       SCREW SOCKET HEAD CAP 3/8-16 x 1       765338       2         66       SPACER       770378       1         67       SUPPORT GAS SPRING       122949       1         68       SCREW SOCKET HEAD CAP 3/8-16 x 1-1/4       765339       2         69       WASHER FLAT 3/8       784219       2         70       SCREW SHOULDER 5/16-18 1/2 x 3/4       703994       2         71       WASHER FLAT NYLON       784118       4         72       SCREW SOCKET NYLOCK SET 1/4-20 x 5/16       766015       1         73       SCREW BUTTON HEAD 10-24 x 3/8       765143       1                                                                                                                                                                                                                                                                                                                                                                             | 39   | O-RING 2-248                          | 757077  | 2   |
| 46       HANDWHEEL       124031       2         62       SPRING GAS       770403       1         63       CLEVIS       122950       2         64       GAS SPRING ARM       122951       1         65       SCREW SOCKET HEAD CAP 3/8-16 x 1       765338       2         66       SPACER       770378       1         67       SUPPORT GAS SPRING       122949       1         68       SCREW SOCKET HEAD CAP 3/8-16 x 1-1/4       765339       2         69       WASHER FLAT 3/8       784219       2         70       SCREW SHOULDER 5/16-18 1/2 x 3/4       703994       2         71       WASHER FLAT NYLON       784118       4         72       SCREW SOCKET NYLOCK SET 1/4-20 x 5/16       766015       1         73       SCREW BUTTON HEAD 10-24 x 3/8       765143       1                                                                                                                                                                                                                                                                                                                                                                                                                                         | 43   | O-RING 2-037                          | 757063  | 2   |
| 62       SPRING GAS       770403       1         63       CLEVIS       122950       2         64       GAS SPRING ARM       122951       1         65       SCREW SOCKET HEAD CAP 3/8-16 x 1       765338       2         66       SPACER       770378       1         67       SUPPORT GAS SPRING       122949       1         68       SCREW SOCKET HEAD CAP 3/8-16 x 1-1/4       765339       2         69       WASHER FLAT 3/8       784219       2         70       SCREW SHOULDER 5/16-18 1/2 x 3/4       703994       2         71       WASHER FLAT NYLON       784118       4         72       SCREW SOCKET NYLOCK SET 1/4-20 x 5/16       766015       1         73       SCREW BUTTON HEAD 10-24 x 3/8       765143       1                                                                                                                                                                                                                                                                                                                                                                                                                                                                                         | 45   | PIN ROLL 3/16 x 1-1/8                 | 744086  | 2   |
| 63       CLEVIS       122950       2         64       GAS SPRING ARM       122951       1         65       SCREW SOCKET HEAD CAP 3/8-16 x 1       765338       2         66       SPACER       770378       1         67       SUPPORT GAS SPRING       122949       1         68       SCREW SOCKET HEAD CAP 3/8-16 x 1-1/4       765339       2         69       WASHER FLAT 3/8       784219       2         70       SCREW SHOULDER 5/16-18 1/2 x 3/4       703994       2         71       WASHER FLAT NYLON       784118       4         72       SCREW SOCKET NYLOCK SET 1/4-20 x 5/16       766015       1         73       SCREW BUTTON HEAD 10-24 x 3/8       765143       1                                                                                                                                                                                                                                                                                                                                                                                                                                                                                                                                          | 46   | HANDWHEEL                             | 124031  | 2   |
| 64       GAS SPRING ARM       122951       1         65       SCREW SOCKET HEAD CAP 3/8-16 x 1       765338       2         66       SPACER       770378       1         67       SUPPORT GAS SPRING       122949       1         68       SCREW SOCKET HEAD CAP 3/8-16 x 1-1/4       765339       2         69       WASHER FLAT 3/8       784219       2         70       SCREW SHOULDER 5/16-18 1/2 x 3/4       703994       2         71       WASHER FLAT NYLON       784118       4         72       SCREW SOCKET NYLOCK SET 1/4-20 x 5/16       766015       1         73       SCREW BUTTON HEAD 10-24 x 3/8       765143       1                                                                                                                                                                                                                                                                                                                                                                                                                                                                                                                                                                                       | 62   | SPRING GAS                            | 770403  | 1   |
| 65       SCREW SOCKET HEAD CAP 3/8-16 x 1       765338       2         66       SPACER       770378       1         67       SUPPORT GAS SPRING       122949       1         68       SCREW SOCKET HEAD CAP 3/8-16 x 1-1/4       765339       2         69       WASHER FLAT 3/8       784219       2         70       SCREW SHOULDER 5/16-18 1/2 x 3/4       703994       2         71       WASHER FLAT NYLON       784118       4         72       SCREW SOCKET NYLOCK SET 1/4-20 x 5/16       766015       1         73       SCREW BUTTON HEAD 10-24 x 3/8       765143       1                                                                                                                                                                                                                                                                                                                                                                                                                                                                                                                                                                                                                                            | 63   | CLEVIS                                | 122950  | 2   |
| 66       SPACER       770378       1         67       SUPPORT GAS SPRING       122949       1         68       SCREW SOCKET HEAD CAP 3/8-16 x 1-1/4       765339       2         69       WASHER FLAT 3/8       784219       2         70       SCREW SHOULDER 5/16-18 1/2 x 3/4       703994       2         71       WASHER FLAT NYLON       784118       4         72       SCREW SOCKET NYLOCK SET 1/4-20 x 5/16       766015       1         73       SCREW BUTTON HEAD 10-24 x 3/8       765143       1                                                                                                                                                                                                                                                                                                                                                                                                                                                                                                                                                                                                                                                                                                                   | 64   | GAS SPRING ARM                        | 122951  | 1   |
| 67       SUPPORT GAS SPRING       122949       1         68       SCREW SOCKET HEAD CAP 3/8-16 x 1-1/4       765339       2         69       WASHER FLAT 3/8       784219       2         70       SCREW SHOULDER 5/16-18 1/2 x 3/4       703994       2         71       WASHER FLAT NYLON       784118       4         72       SCREW SOCKET NYLOCK SET 1/4-20 x 5/16       766015       1         73       SCREW BUTTON HEAD 10-24 x 3/8       765143       1                                                                                                                                                                                                                                                                                                                                                                                                                                                                                                                                                                                                                                                                                                                                                                | 65   | SCREW SOCKET HEAD CAP 3/8-16 x 1      | 765338  | 2   |
| 68       SCREW SOCKET HEAD CAP 3/8-16 x 1-1/4       765339       2         69       WASHER FLAT 3/8       784219       2         70       SCREW SHOULDER 5/16-18 1/2 x 3/4       703994       2         71       WASHER FLAT NYLON       784118       4         72       SCREW SOCKET NYLOCK SET 1/4-20 x 5/16       766015       1         73       SCREW BUTTON HEAD 10-24 x 3/8       765143       1                                                                                                                                                                                                                                                                                                                                                                                                                                                                                                                                                                                                                                                                                                                                                                                                                         | 66   | SPACER                                | 770378  | 1   |
| 69       WASHER FLAT 3/8       784219       2         70       SCREW SHOULDER 5/16-18 1/2 x 3/4       703994       2         71       WASHER FLAT NYLON       784118       4         72       SCREW SOCKET NYLOCK SET 1/4-20 x 5/16       766015       1         73       SCREW BUTTON HEAD 10-24 x 3/8       765143       1                                                                                                                                                                                                                                                                                                                                                                                                                                                                                                                                                                                                                                                                                                                                                                                                                                                                                                    | 67   | SUPPORT GAS SPRING                    | 122949  | 1   |
| 70       SCREW SHOULDER 5/16-18 1/2 x 3/4       703994       2         71       WASHER FLAT NYLON       784118       4         72       SCREW SOCKET NYLOCK SET 1/4-20 x 5/16       766015       1         73       SCREW BUTTON HEAD 10-24 x 3/8       765143       1                                                                                                                                                                                                                                                                                                                                                                                                                                                                                                                                                                                                                                                                                                                                                                                                                                                                                                                                                          | 68   | SCREW SOCKET HEAD CAP 3/8-16 x 1-1/4  | 765339  | 2   |
| 71       WASHER FLAT NYLON       784118       4         72       SCREW SOCKET NYLOCK SET 1/4-20 x 5/16       766015       1         73       SCREW BUTTON HEAD 10-24 x 3/8       765143       1                                                                                                                                                                                                                                                                                                                                                                                                                                                                                                                                                                                                                                                                                                                                                                                                                                                                                                                                                                                                                                 | 69   | WASHER FLAT 3/8                       | 784219  | 2   |
| 72       SCREW SOCKET NYLOCK SET 1/4-20 x 5/16       766015       1         73       SCREW BUTTON HEAD 10-24 x 3/8       765143       1                                                                                                                                                                                                                                                                                                                                                                                                                                                                                                                                                                                                                                                                                                                                                                                                                                                                                                                                                                                                                                                                                         | 70   | SCREW SHOULDER 5/16-18 1/2 x 3/4      | 703994  | 2   |
| 73 SCREW BUTTON HEAD 10-24 x 3/8 765143 1                                                                                                                                                                                                                                                                                                                                                                                                                                                                                                                                                                                                                                                                                                                                                                                                                                                                                                                                                                                                                                                                                                                                                                                       | 71   | WASHER FLAT NYLON                     | 784118  | 4   |
|                                                                                                                                                                                                                                                                                                                                                                                                                                                                                                                                                                                                                                                                                                                                                                                                                                                                                                                                                                                                                                                                                                                                                                                                                                 | 72   | SCREW SOCKET NYLOCK SET 1/4-20 x 5/16 | 766015  | 1   |
| 110 VALVE DRAIN 3/8 NPT 770001 1                                                                                                                                                                                                                                                                                                                                                                                                                                                                                                                                                                                                                                                                                                                                                                                                                                                                                                                                                                                                                                                                                                                                                                                                | 73   | SCREW BUTTON HEAD 10-24 x 3/8         | 765143  | 1   |
|                                                                                                                                                                                                                                                                                                                                                                                                                                                                                                                                                                                                                                                                                                                                                                                                                                                                                                                                                                                                                                                                                                                                                                                                                                 | 110  | VALVE DRAIN 3/8 NPT                   | 779091  | 1   |
| 111 NIPPLE PIPE 3/8 NPT 735107 1                                                                                                                                                                                                                                                                                                                                                                                                                                                                                                                                                                                                                                                                                                                                                                                                                                                                                                                                                                                                                                                                                                                                                                                                | 111  | NIPPLE PIPE 3/8 NPT                   | 735107  | 1   |
| 112 GAUGE PRESSURE 0-21 bars 1-1/2 DIAL 718134 1                                                                                                                                                                                                                                                                                                                                                                                                                                                                                                                                                                                                                                                                                                                                                                                                                                                                                                                                                                                                                                                                                                                                                                                | 112  | GAUGE PRESSURE 0-21 bars 1-1/2 DIAL   | 718134  | 1   |

\* KIT OF 50 BALLS: 123982

PHONE: 330.264.5678 or 800.228.1161 | FAX: 330.264.2944 or 800.531.7335 | www.akronbrass.com

WARRANTY AND DISCLAIMER\*: We warrant Akron Brass products for a period of five (5) years\* after purchase against defects in materials or workmanship. Akron Brass will repair or replace product which fails to satisfy this warranty. Repair or replacement shall be at the discretion of Akron Brass. Products must be promptly returned to Akron Brass for warranty service. We will not be responsible for: wear and tear; any improper installation, use, maintenance or storage; negligence of the owner or user; repair or modification after delivery; failure to follow our instructions or recommendations; or anything else beyond our control. WE MAKE NO WARRANTIES, EXPRESS OR IMPLIED, OTHER THAN THOSE INCLUDED IN THIS WARRANTY STATEMENT, AND WE DISCLAIM ANY IMPLIED WARRANTY OF MERCHANTABILITY OR FITNESS FOR ANY PARTICULAR PURPOSE. Further, we will not be responsible for any consequential, incidental or indirect damages (including, but not limited to, any loss of profits) from any cause whatsoever. No person has authority to change this warranty. \*Unless otherwise provided herein. Akron Brass industrial electronic components & the Severe-Duty Monitor have a one (1) year warranty. Select Akron Brass handline nozzles and valves carry a ten (10) year warranty. Weldon products have a two (2) year warranty from date of manufacture (excluding consumable components). Select Weldon LED products carry a five (5) year warranty. Honda products have the manufacturers' warranty and Akron Brass disclaims any warranty in respect of those products.