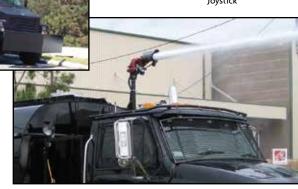

## Riot/Crowd Control Water Cannon 500 GPM (1900 LPM)

## **STYLE 3563**

The style 3563 is a technologically advanced remote controlled water cannon with features to meet the demands necessary for emergency crowd control. The 3563 can provide continuous flows up to 500 gpm or a pulsing stream up to 200 gpm using the optional high speed pulsestream valve and joystick. The UII control system provides proportional speed control to the rotation and elevation motors for quick, precise targeting.