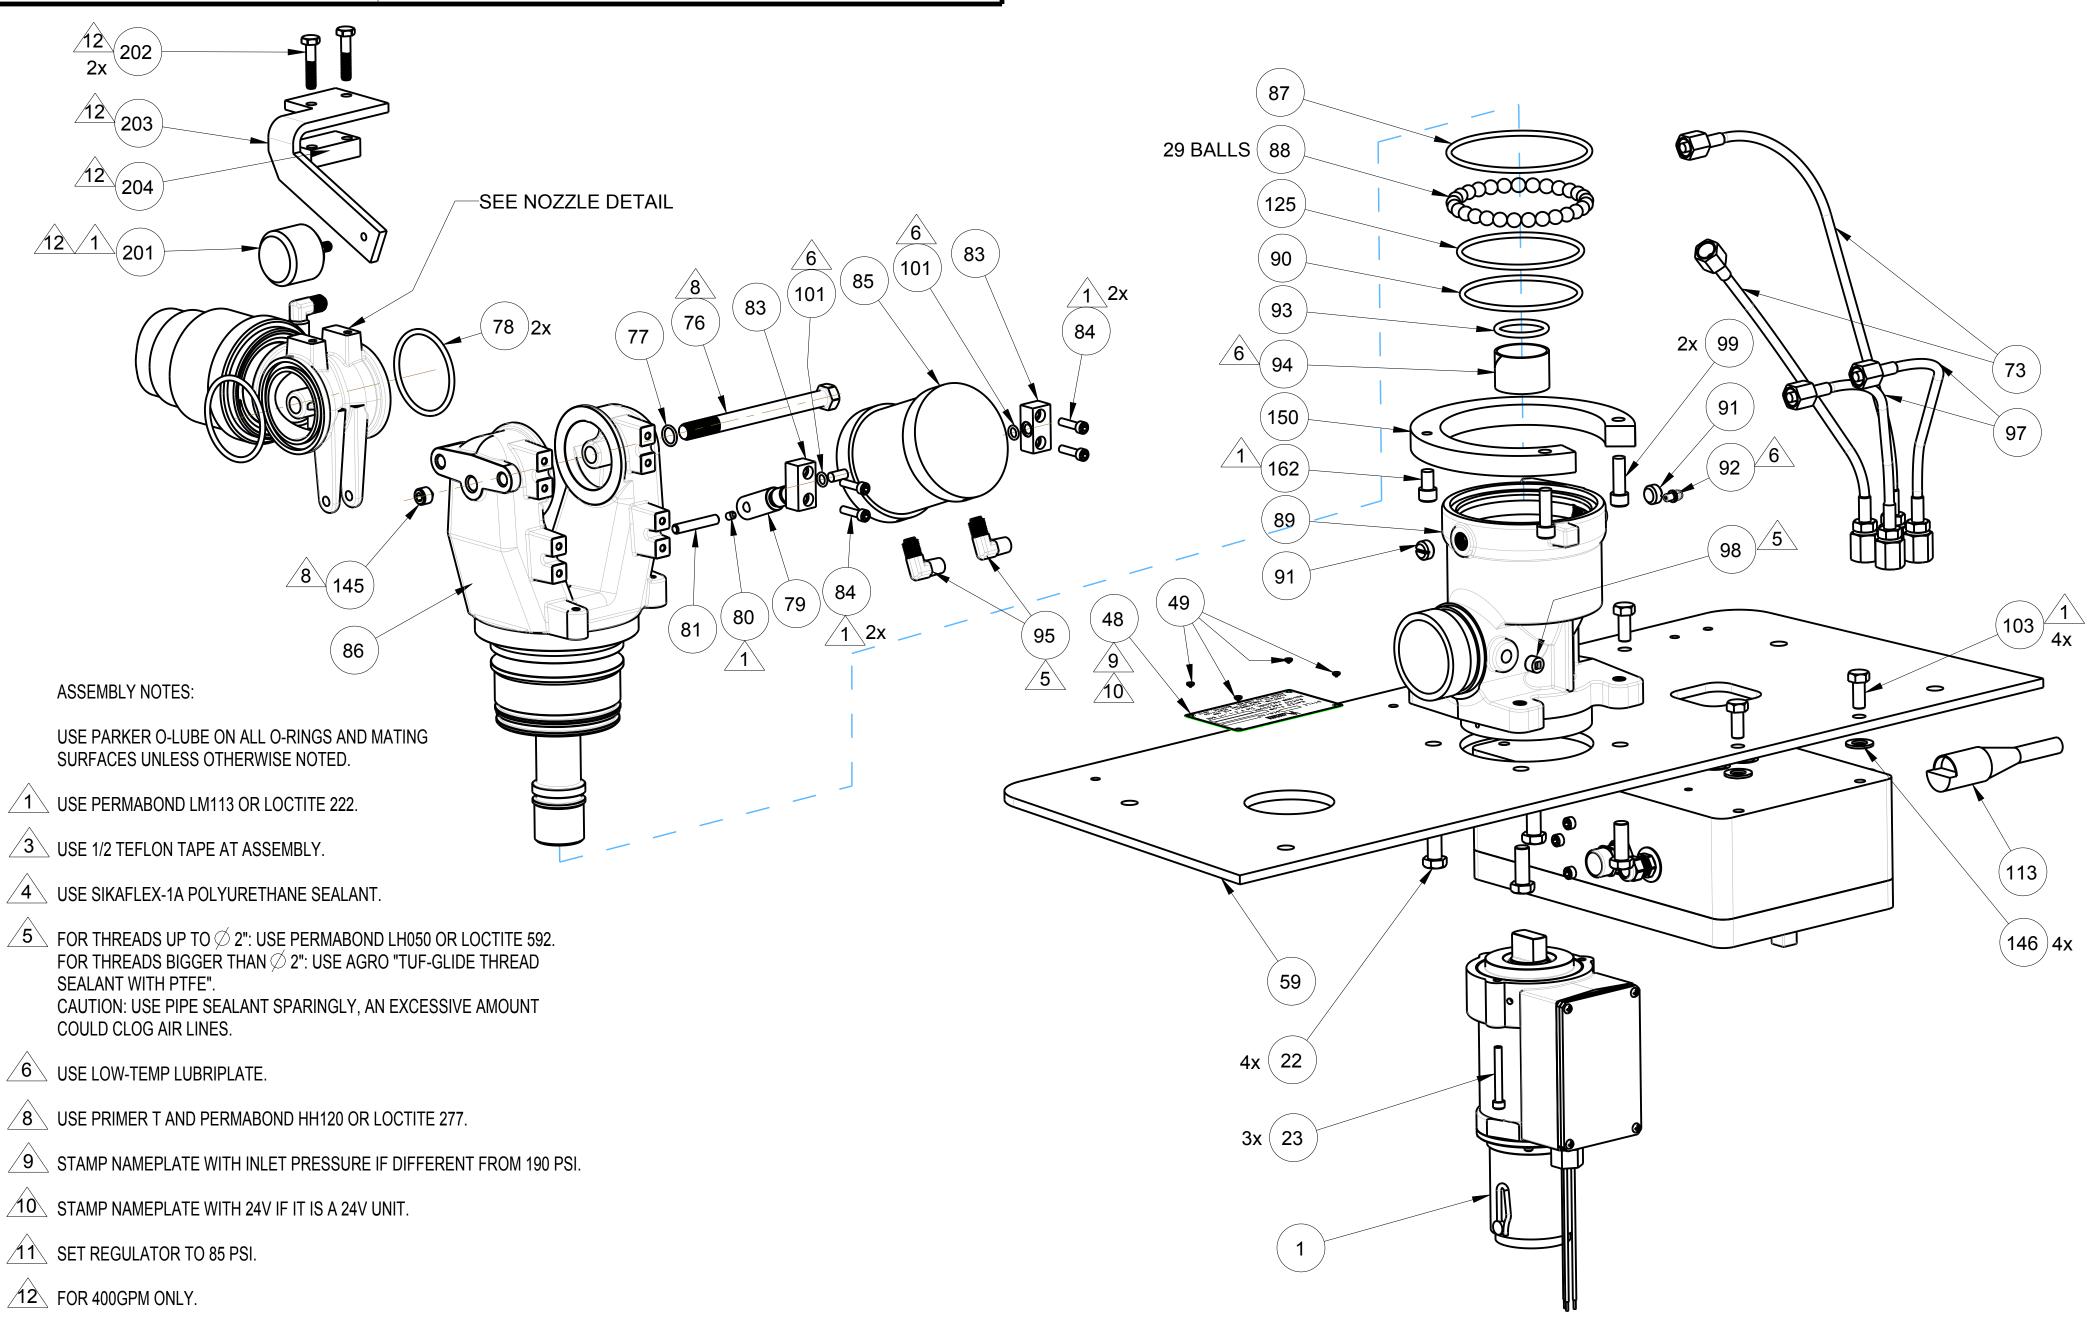

#### ASSEMBLY NOTES:

USE PARKER O-LUBE ON ALL O-RINGS AND MATING SURFACES UNLESS OTHERWISE NOTED.

1 USE PERMABOND LM113 OR LOCTITE 222.

3 USE 1/2 TEFLON TAPE AT ASSEMBLY.

4 USE SIKAFLEX-1A POLYURETHANE SEALANT.

FOR THREADS UP TO Ø 2": USE PERMABOND LH050 OR LOCTITE 592. FOR THREADS BIGGER THAN Ø 2": USE AGRO "TUF-GLIDE THREAD SEALANT WITH PTFE".

CAUTION: USE PIPE SEALANT SPARINGLY, AN EXCESSIVE AMOUNT COULD CLOG AIR LINES.

6 USE LOW-TEMP LUBRIPLATE.

8 USE PRIMER T AND PERMABOND HH120 OR LOCTITE 277.

9 STAMP NAMEPLATE WITH INLET PRESSURE IF DIFFERENT FROM 190 PSI.

STAMP NAMEPLATE WITH 24V IF IT IS A 24V UNIT.

11 SET REGULATOR TO 85 PSI.

12 FOR 400GPM ONLY.

PHONE: 330.264.5678 or 800.228.1161 I FAX: 330.264.2944 or 800.531.7335 | www.akronbrass.com

WARRANTY AND DISCLAIMER\*: We warrant Akron Brass products for a period of five (5) years\* after purchase against defects in materials or workmanship. Akron Brass will repair or replace product which fails to satisfy this warranty. Repair or replacement shall be at the discretion of Akron Brass. Products must be promptly returned to Akron Brass for warranty service. We will not be responsible for: wear and tear; any improper installation, use, maintenance or storage; negligence of the owner or user; repair or modification after delivery; failure to follow our instructions or recommendations; or anything else beyond our control. WE MAKE NO WARRANTIES, EXPRESS OR IMPLIED, OTHER THAN THOSE INCLUDED IN THIS WARRANTY STATEMENT, AND WE DISCLAIM ANY IMPLIED WARRANTY OF MERCHANTABILITY OR FITNESS FOR ANY PARTICULAR PURPOSE. Further, we will not be responsible for any consequential, incidental or indirect damages (including, but not limited to, any loss of profits) from any cause whatsoever. No person has authority to change this warranty. \*Unless otherwise provided herein. Akron Brass industrial electronic components & the Severe-Duty Monitor have a one (1) year warranty. Select Akron Brass handline nozzles and valves carry a ten (10) year warranty. Weldon products have a two (2) year warranty from date of manufacture (excluding consumable components). Select Weldon LED products carry a five (5) year warranty. Honda products have the manufacturers' warranty and Akron Brass disclaims any warranty in respect of those products.

| Find         Description         Item         QTY           71         O-RING 2-038 (300GPM/750LPM)         757287         1           71         O-RING 2-042 (400GPM)         757106         1           72         O-RING 2-141 (300GPM/750LPM)         757323         1           72         O-RING 2-150 (400GPM)         757161         1           73         HOSE BRAIDED 20"         721265         2           74         SHIM BAFFLE BROWN (300GPM/750LPM)         769400         1           74         SHIM BAFFLE BROWN (400GPM)         768218         1           74         SHIM BAFFLE BROWN (400GPM)         768220         2           75         TEE OUTLET (300GPM/750LPM)         104485         1           75         TEE OUTLET (300GPM/750LPM)         109835         1           75         TEE OUTLET (400GPM)         109835         1           76         SCREW HEX HEAD CAP 7/16-14 x 5"         761083         1           77         O-RING 2-013         757095         1           78         O-RING 2-227         757289         2           79         CYLINDER EYE         707266         1           80         SCREW ALLEN HEAD CUP POINT SET 10-24 x 1/4"                                                        |      |                                             |         |     |
|-------------------------------------------------------------------------------------------------------------------------------------------------------------------------------------------------------------------------------------------------------------------------------------------------------------------------------------------------------------------------------------------------------------------------------------------------------------------------------------------------------------------------------------------------------------------------------------------------------------------------------------------------------------------------------------------------------------------------------------------------------------------------------------------------------------------------------------------------------------------------------------------------------------------------------------------------------------------------------------------------------------------------------------------------------------------------------------------------------------------------------------------------------------------------------------------------------------------------------------------------------------|------|---------------------------------------------|---------|-----|
| 71 O-RING 2-042 (400GPM) 757106 1 72 O-RING 2-141 (300GPM/750LPM) 757323 1 72 O-RING 2-150 (400GPM) 757161 1 73 HOSE BRAIDED 20" 721265 2 74 SHIM BAFFLE BROWN (300GPM/750LPM) 768400 1 74 SHIM BAFFLE BLUE (400GPM) 768218 1 74 SHIM BAFFLE BLUE (400GPM) 768219 1 74 SHIM BAFFLE BROWN (400GPM) 768219 1 74 SHIM BAFFLE PINK (400GPM) 768220 2 75 TEE OUTLET (300GPM/750LPM) 104485 1 75 TEE OUTLET (400GPM) 109835 1 76 SCREW HEX HEAD CAP 7/16-14 x 5" 761083 1 77 O-RING 2-013 757095 1 78 O-RING 2-227 757289 2 79 CYLINDER EYE 707266 1 80 SCREW ALLEN HEAD CUP POINT SET 10-24 x 1/4" 765025 1 81 PIN CYLINDER 744302 1 82 O-RING 2-111 757198 1 83 CYLINDER PIVOT 707267 2 84 SCREW SOCKET HEAD CAP 10-24 x 3/4" 767086 4 85 AIR CYLINDER 109216 1 86 SIAMESE 104493 1 87 O-RING 2-238 757036 1 88 BALL BRASS 3/8" 704020* 29 89 ELBOW INLET 117305 1 90 O-RING 2-234 757029 1 91 PLUG SWIVEL 742024 2 92 FITTING GREASE 3/16 713191 1 93 O-RING 2-217 757064 1 94 BEARING 704288 1 95 FITTING 1/8 NPT x 90° 713199 3 96 SCREW 1/2 DOG SET 10-24 x 1/4" 767103 3 97 HOSE BRAIDED 22" 721260 2 98 PLUG PIPE SOCKET HEAD 1/8" 744009 1                                                                                                               | Find | Description                                 | Item    | QTY |
| 72         O-RING 2-141 (300GPM/750LPM)         757323         1           72         O-RING 2-150 (400GPM)         757161         1           73         HOSE BRAIDED 20"         721265         2           74         SHIM BAFFLE BROWN (300GPM/750LPM)         769400         1           74         SHIM BAFFLE BLUE (400GPM)         768218         1           74         SHIM BAFFLE BROWN (400GPM)         768219         1           74         SHIM BAFFLE PINK (400GPM)         768220         2           75         TEE OUTLET (300GPM/750LPM)         104485         1           75         TEE OUTLET (400GPM)         109835         1           76         SCREW HEX HEAD CAP 7/16-14 x 5"         761083         1           77         O-RING 2-013         757095         1           78         O-RING 2-213         757095         1           79         CYLINDER EYE         707266         1           80         SCREW ALLEN HEAD CUP POINT SET 10-24 x 1/4"         765025         1           81         PIN CYLINDER         744302         1           82         O-RING 2-111         757198         1           83         CYLINDER PIVOT         707267                                                                   | 71   | O-RING 2-038 (300GPM/750LPM)                | 757287  | 1   |
| 72         O-RING 2-150 (400GPM)         757161         1           73         HOSE BRAIDED 20"         721265         2           74         SHIM BAFFLE BROWN (300GPM/750LPM)         769400         1           74         SHIM BAFFLE BLUE (400GPM)         768218         1           74         SHIM BAFFLE BROWN (400GPM)         768219         1           74         SHIM BAFFLE PINK (400GPM)         768220         2           75         TEE OUTLET (300GPM/750LPM)         104485         1           75         TEE OUTLET (400GPM)         109835         1           76         SCREW HEX HEAD CAP 7/16-14 x 5"         761083         1           77         O-RING 2-013         757095         1           78         O-RING 2-213         757289         2           79         CYLINDER EYE         707266         1           80         SCREW ALLEN HEAD CUP POINT SET 10-24 x 1/4"         765025         1           81         PIN CYLINDER         744302         1           82         O-RING 2-111         757198         1           83         CYLINDER PIVOT         707267         2           84         SCREW SOCKET HEAD CAP 10-24 x 3/4"         767086                                                             | 71   | O-RING 2-042 (400GPM)                       | 757106  | 1   |
| 73         HOSE BRAIDED 20"         721265         2           74         SHIM BAFFLE BROWN (300GPM/750LPM)         769400         1           74         SHIM BAFFLE BLUE (400GPM)         768218         1           74         SHIM BAFFLE BROWN (400GPM)         768219         1           74         SHIM BAFFLE PINK (400GPM)         768220         2           75         TEE OUTLET (300GPM/750LPM)         104485         1           75         TEE OUTLET (400GPM)         109835         1           76         SCREW HEX HEAD CAP 7/16-14 x 5"         761083         1           77         O-RING 2-013         757095         1           78         O-RING 2-2013         757095         1           78         O-RING 2-2013         757095         1           78         O-RING 2-2013         757095         1           79         CYLINDER EYE         707266         1           80         SCREW ALLEN HEAD CUP POINT SET 10-24 x 1/4"         765025         1           81         PIN CYLINDER         744302         1           82         O-RING 2-2111         757198         1           83         CYLINDER PIVOT         707267         2 <td>72</td> <td>O-RING 2-141 (300GPM/750LPM)</td> <td>757323</td> <td>1</td> | 72   | O-RING 2-141 (300GPM/750LPM)                | 757323  | 1   |
| 74         SHIM BAFFLE BROWN (300GPM/750LPM)         769400         1           74         SHIM BAFFLE BLUE (400GPM)         768218         1           74         SHIM BAFFLE BROWN (400GPM)         768219         1           74         SHIM BAFFLE PINK (400GPM)         768220         2           75         TEE OUTLET (300GPM/750LPM)         104485         1           75         TEE OUTLET (400GPM)         109835         1           76         SCREW HEX HEAD CAP 7/16-14 x 5"         761083         1           77         O-RING 2-013         757095         1           78         O-RING 2-213         757289         2           79         CYLINDER EYE         707266         1           80         SCREW ALLEN HEAD CUP POINT SET 10-24 x 1/4"         765025         1           81         PIN CYLINDER         744302         1           82         O-RING 2-111         757198         1           83         CYLINDER PIVOT         707267         2           84         SCREW SOCKET HEAD CAP 10-24 x 3/4"         767086         4           85         AIR CYLINDER         109216         1           86         SIAMESE         104493         1                                                                     | 72   | O-RING 2-150 (400GPM)                       | 757161  | 1   |
| 74         SHIM BAFFLE BLUE (400GPM)         768218         1           74         SHIM BAFFLE BROWN (400GPM)         768219         1           74         SHIM BAFFLE PINK (400GPM)         768220         2           75         TEE OUTLET (300GPM/750LPM)         104485         1           75         TEE OUTLET (400GPM)         109835         1           76         SCREW HEX HEAD CAP 7/16-14 x 5"         761083         1           77         O-RING 2-013         757095         1           78         O-RING 2-013         757289         2           79         CYLINDER EYE         707266         1           80         SCREW ALLEN HEAD CUP POINT SET 10-24 x 1/4"         765025         1           81         PIN CYLINDER         744302         1           82         O-RING 2-111         757198         1           83         CYLINDER PIVOT         707267         2           84         SCREW SOCKET HEAD CAP 10-24 x 3/4"         767086         4           85         AIR CYLINDER         109216         1           86         SIAMESE         104493         1           87         O-RING 2-238         757036         1                                                                                          | 73   | HOSE BRAIDED 20"                            | 721265  | 2   |
| 74         SHIM BAFFLE BROWN (400GPM)         768219         1           74         SHIM BAFFLE PINK (400GPM)         768220         2           75         TEE OUTLET (300GPM/750LPM)         104485         1           75         TEE OUTLET (400GPM)         109835         1           76         SCREW HEX HEAD CAP 7/16-14 x 5"         761083         1           77         O-RING 2-013         757095         1           78         O-RING 2-227         757289         2           79         CYLINDER EYE         707266         1           80         SCREW ALLEN HEAD CUP POINT SET 10-24 x 1/4"         765025         1           81         PIN CYLINDER         744302         1           82         O-RING 2-111         757198         1           83         CYLINDER PIVOT         707267         2           84         SCREW SOCKET HEAD CAP 10-24 x 3/4"         767086         4           85         AIR CYLINDER         109216         1           86         SIAMESE         104493         1           87         O-RING 2-238         757036         1           88         BALL BRASS 3/8"         704020*         29           <                                                                                      | 74   | SHIM BAFFLE BROWN (300GPM/750LPM)           | 769400  | 1   |
| 74         SHIM BAFFLE PINK (400GPM)         768220         2           75         TEE OUTLET (300GPM/750LPM)         104485         1           75         TEE OUTLET (400GPM)         109835         1           76         SCREW HEX HEAD CAP 7/16-14 x 5"         761083         1           77         O-RING 2-013         757095         1           78         O-RING 2-227         757289         2           79         CYLINDER EYE         707266         1           80         SCREW ALLEN HEAD CUP POINT SET 10-24 x 1/4"         765025         1           81         PIN CYLINDER         744302         1           82         O-RING 2-111         757198         1           83         CYLINDER PIVOT         707267         2           84         SCREW SOCKET HEAD CAP 10-24 x 3/4"         767086         4           85         AIR CYLINDER         109216         1           86         SIAMESE         104493         1           87         O-RING 2-238         757036         1           88         BALL BRASS 3/8"         704020*         29           89         ELBOW INLET         117305         1           90                                                                                                    | 74   | SHIM BAFFLE BLUE (400GPM)                   | 768218  | 1   |
| 75         TEE OUTLET (300GPM/750LPM)         104485         1           75         TEE OUTLET (400GPM)         109835         1           76         SCREW HEX HEAD CAP 7/16-14 x 5"         761083         1           77         O-RING 2-013         757095         1           78         O-RING 2-227         757289         2           79         CYLINDER EYE         707266         1           80         SCREW ALLEN HEAD CUP POINT SET 10-24 x 1/4"         765025         1           81         PIN CYLINDER         744302         1           82         O-RING 2-111         757198         1           83         CYLINDER PIVOT         707267         2           84         SCREW SOCKET HEAD CAP 10-24 x 3/4"         767086         4           85         AIR CYLINDER         109216         1           86         SIAMESE         104493         1           87         O-RING 2-238         757036         1           88         BALL BRASS 3/8"         704020*         29           89         ELBOW INLET         117305         1           90         O-RING 2-234         757029         1           91         PLUG                                                                                                    | 74   | SHIM BAFFLE BROWN (400GPM)                  | 768219  | 1   |
| 75         TEE OUTLET (400GPM)         109835         1           76         SCREW HEX HEAD CAP 7/16-14 x 5"         761083         1           77         O-RING 2-013         757095         1           78         O-RING 2-227         757289         2           79         CYLINDER EYE         707266         1           80         SCREW ALLEN HEAD CUP POINT SET 10-24 x 1/4"         765025         1           81         PIN CYLINDER         744302         1           82         O-RING 2-111         757198         1           83         CYLINDER PIVOT         707267         2           84         SCREW SOCKET HEAD CAP 10-24 x 3/4"         767086         4           85         AIR CYLINDER         109216         1           86         SIAMESE         104493         1           87         O-RING 2-238         757036         1           88         BALL BRASS 3/8"         704020*         29           89         ELBOW INLET         117305         1           90         O-RING 2-234         757029         1           91         PLUG SWIVEL         742024         2           92         FITTING GREASE 3/16<                                                                                                   | 74   | SHIM BAFFLE PINK (400GPM)                   | 768220  | 2   |
| 76         SCREW HEX HEAD CAP 7/16-14 x 5"         761083         1           77         O-RING 2-013         757095         1           78         O-RING 2-227         757289         2           79         CYLINDER EYE         707266         1           80         SCREW ALLEN HEAD CUP POINT SET 10-24 x 1/4"         765025         1           81         PIN CYLINDER         744302         1           82         O-RING 2-111         757198         1           83         CYLINDER PIVOT         707267         2           84         SCREW SOCKET HEAD CAP 10-24 x 3/4"         767086         4           85         AIR CYLINDER         109216         1           86         SIAMESE         104493         1           87         O-RING 2-238         757036         1           88         BALL BRASS 3/8"         704020*         29           89         ELBOW INLET         117305         1           90         O-RING 2-234         757029         1           91         PLUG SWIVEL         742024         2           92         FITTING GREASE 3/16         713191         1           93         O-RING 2-217                                                                                                           | 75   | TEE OUTLET (300GPM/750LPM)                  | 104485  | 1   |
| 77         O-RING 2-013         757095         1           78         O-RING 2-227         757289         2           79         CYLINDER EYE         707266         1           80         SCREW ALLEN HEAD CUP POINT SET 10-24 x 1/4"         765025         1           81         PIN CYLINDER         744302         1           82         O-RING 2-111         757198         1           83         CYLINDER PIVOT         707267         2           84         SCREW SOCKET HEAD CAP 10-24 x 3/4"         767086         4           85         AIR CYLINDER         109216         1           86         SIAMESE         104493         1           87         O-RING 2-238         757036         1           88         BALL BRASS 3/8"         757036         1           90         O-RING 2-234         757029         1           91         PLUG SWIVEL         742024         2           92         FITTING GREASE 3/16         713191         1           93         O-RING 2-217         757064         1           94         BEARING         704288         1           95         FITTING 1/8 NPT x 90°         713199                                                                                                            | 75   | TEE OUTLET (400GPM)                         | 109835  | 1   |
| 78         O-RING 2-227         757289         2           79         CYLINDER EYE         707266         1           80         SCREW ALLEN HEAD CUP POINT SET 10-24 x 1/4"         765025         1           81         PIN CYLINDER         744302         1           82         O-RING 2-111         757198         1           83         CYLINDER PIVOT         707267         2           84         SCREW SOCKET HEAD CAP 10-24 x 3/4"         767086         4           85         AIR CYLINDER         109216         1           86         SIAMESE         104493         1           87         O-RING 2-238         757036         1           88         BALL BRASS 3/8"         704020*         29           89         ELBOW INLET         117305         1           90         O-RING 2-234         757029         1           91         PLUG SWIVEL         742024         2           92         FITTING GREASE 3/16         713191         1           93         O-RING 2-217         757064         1           94         BEARING         704288         1           95         FITTING 1/8 NPT x 90°         71319                                                                                                            | 76   | SCREW HEX HEAD CAP 7/16-14 x 5"             | 761083  | 1   |
| 79         CYLINDER EYE         707266         1           80         SCREW ALLEN HEAD CUP POINT SET 10-24 x 1/4"         765025         1           81         PIN CYLINDER         744302         1           82         O-RING 2-111         757198         1           83         CYLINDER PIVOT         707267         2           84         SCREW SOCKET HEAD CAP 10-24 x 3/4"         767086         4           85         AIR CYLINDER         109216         1           86         SIAMESE         104493         1           87         O-RING 2-238         757036         1           88         BALL BRASS 3/8"         704020*         29           89         ELBOW INLET         117305         1           90         O-RING 2-234         757029         1           91         PLUG SWIVEL         742024         2           92         FITTING GREASE 3/16         713191         1           93         O-RING 2-217         757064         1           94         BEARING         704288         1           95         FITTING 1/8 NPT x 90°         713199         3           96         SCREW 1/2 DOG SET 10-24 x 1/4"                                                                                                        | 77   | O-RING 2-013                                | 757095  | 1   |
| 80       SCREW ALLEN HEAD CUP POINT SET 10-24 x 1/4"       765025       1         81       PIN CYLINDER       744302       1         82       O-RING 2-111       757198       1         83       CYLINDER PIVOT       707267       2         84       SCREW SOCKET HEAD CAP 10-24 x 3/4"       767086       4         85       AIR CYLINDER       109216       1         86       SIAMESE       104493       1         87       O-RING 2-238       757036       1         88       BALL BRASS 3/8"       704020*       29         89       ELBOW INLET       117305       1         90       O-RING 2-234       757029       1         91       PLUG SWIVEL       742024       2         92       FITTING GREASE 3/16       713191       1         93       O-RING 2-217       757064       1         94       BEARING       704288       1         95       FITTING 1/8 NPT x 90°       713199       3         96       SCREW 1/2 DOG SET 10-24 x 1/4"       767103       3         97       HOSE BRAIDED 22"       721260       2         98       PLUG PIPE SOCKET HEAD 1/8"       <                                                                                                                                                                     | 78   | O-RING 2-227                                | 757289  | 2   |
| 81       PIN CYLINDER       744302       1         82       O-RING 2-111       757198       1         83       CYLINDER PIVOT       707267       2         84       SCREW SOCKET HEAD CAP 10-24 x 3/4"       767086       4         85       AIR CYLINDER       109216       1         86       SIAMESE       104493       1         87       O-RING 2-238       757036       1         88       BALL BRASS 3/8"       704020*       29         89       ELBOW INLET       117305       1         90       O-RING 2-234       757029       1         91       PLUG SWIVEL       742024       2         92       FITTING GREASE 3/16       713191       1         93       O-RING 2-217       757064       1         94       BEARING       704288       1         95       FITTING 1/8 NPT x 90°       713199       3         96       SCREW 1/2 DOG SET 10-24 x 1/4"       767103       3         97       HOSE BRAIDED 22"       721260       2         98       PLUG PIPE SOCKET HEAD 1/8"       744009       1                                                                                                                                                                                                                                          | 79   | CYLINDER EYE                                | 707266  | 1   |
| 82       O-RING 2-111       757198       1         83       CYLINDER PIVOT       707267       2         84       SCREW SOCKET HEAD CAP 10-24 x 3/4"       767086       4         85       AIR CYLINDER       109216       1         86       SIAMESE       104493       1         87       O-RING 2-238       757036       1         88       BALL BRASS 3/8"       704020*       29         89       ELBOW INLET       117305       1         90       O-RING 2-234       757029       1         91       PLUG SWIVEL       742024       2         92       FITTING GREASE 3/16       713191       1         93       O-RING 2-217       757064       1         94       BEARING       704288       1         95       FITTING 1/8 NPT x 90°       713199       3         96       SCREW 1/2 DOG SET 10-24 x 1/4"       767103       3         97       HOSE BRAIDED 22"       721260       2         98       PLUG PIPE SOCKET HEAD 1/8"       744009       1                                                                                                                                                                                                                                                                                             | 80   | SCREW ALLEN HEAD CUP POINT SET 10-24 x 1/4" | 765025  | 1   |
| 83       CYLINDER PIVOT       707267       2         84       SCREW SOCKET HEAD CAP 10-24 x 3/4"       767086       4         85       AIR CYLINDER       109216       1         86       SIAMESE       104493       1         87       O-RING 2-238       757036       1         88       BALL BRASS 3/8"       704020*       29         89       ELBOW INLET       117305       1         90       O-RING 2-234       757029       1         91       PLUG SWIVEL       742024       2         92       FITTING GREASE 3/16       713191       1         93       O-RING 2-217       757064       1         94       BEARING       704288       1         95       FITTING 1/8 NPT x 90°       713199       3         96       SCREW 1/2 DOG SET 10-24 x 1/4"       767103       3         97       HOSE BRAIDED 22"       721260       2         98       PLUG PIPE SOCKET HEAD 1/8"       744009       1                                                                                                                                                                                                                                                                                                                                                | 81   | PIN CYLINDER                                | 744302  | 1   |
| 84       SCREW SOCKET HEAD CAP 10-24 x 3/4"       767086       4         85       AIR CYLINDER       109216       1         86       SIAMESE       104493       1         87       O-RING 2-238       757036       1         88       BALL BRASS 3/8"       704020*       29         89       ELBOW INLET       117305       1         90       O-RING 2-234       757029       1         91       PLUG SWIVEL       742024       2         92       FITTING GREASE 3/16       713191       1         93       O-RING 2-217       757064       1         94       BEARING       704288       1         95       FITTING 1/8 NPT x 90°       713199       3         96       SCREW 1/2 DOG SET 10-24 x 1/4"       767103       3         97       HOSE BRAIDED 22"       721260       2         98       PLUG PIPE SOCKET HEAD 1/8"       744009       1                                                                                                                                                                                                                                                                                                                                                                                                     | 82   | O-RING 2-111                                | 757198  | 1   |
| 85       AIR CYLINDER       109216       1         86       SIAMESE       104493       1         87       O-RING 2-238       757036       1         88       BALL BRASS 3/8"       704020*       29         89       ELBOW INLET       117305       1         90       O-RING 2-234       757029       1         91       PLUG SWIVEL       742024       2         92       FITTING GREASE 3/16       713191       1         93       O-RING 2-217       757064       1         94       BEARING       704288       1         95       FITTING 1/8 NPT x 90°       713199       3         96       SCREW 1/2 DOG SET 10-24 x 1/4"       767103       3         97       HOSE BRAIDED 22"       721260       2         98       PLUG PIPE SOCKET HEAD 1/8"       744009       1                                                                                                                                                                                                                                                                                                                                                                                                                                                                              | 83   | CYLINDER PIVOT                              | 707267  | 2   |
| 86       SIAMESE       104493       1         87       O-RING 2-238       757036       1         88       BALL BRASS 3/8"       704020*       29         89       ELBOW INLET       117305       1         90       O-RING 2-234       757029       1         91       PLUG SWIVEL       742024       2         92       FITTING GREASE 3/16       713191       1         93       O-RING 2-217       757064       1         94       BEARING       704288       1         95       FITTING 1/8 NPT x 90°       713199       3         96       SCREW 1/2 DOG SET 10-24 x 1/4"       767103       3         97       HOSE BRAIDED 22"       721260       2         98       PLUG PIPE SOCKET HEAD 1/8"       744009       1                                                                                                                                                                                                                                                                                                                                                                                                                                                                                                                                 | 84   | SCREW SOCKET HEAD CAP 10-24 x 3/4"          | 767086  | 4   |
| 87       O-RING 2-238       757036       1         88       BALL BRASS 3/8"       704020*       29         89       ELBOW INLET       117305       1         90       O-RING 2-234       757029       1         91       PLUG SWIVEL       742024       2         92       FITTING GREASE 3/16       713191       1         93       O-RING 2-217       757064       1         94       BEARING       704288       1         95       FITTING 1/8 NPT x 90°       713199       3         96       SCREW 1/2 DOG SET 10-24 x 1/4"       767103       3         97       HOSE BRAIDED 22"       721260       2         98       PLUG PIPE SOCKET HEAD 1/8"       744009       1                                                                                                                                                                                                                                                                                                                                                                                                                                                                                                                                                                               | 85   | AIR CYLINDER                                | 109216  | 1   |
| 88       BALL BRASS 3/8"       704020*       29         89       ELBOW INLET       117305       1         90       O-RING 2-234       757029       1         91       PLUG SWIVEL       742024       2         92       FITTING GREASE 3/16       713191       1         93       O-RING 2-217       757064       1         94       BEARING       704288       1         95       FITTING 1/8 NPT x 90°       713199       3         96       SCREW 1/2 DOG SET 10-24 x 1/4"       767103       3         97       HOSE BRAIDED 22"       721260       2         98       PLUG PIPE SOCKET HEAD 1/8"       744009       1                                                                                                                                                                                                                                                                                                                                                                                                                                                                                                                                                                                                                                  | 86   | SIAMESE                                     | 104493  | 1   |
| 89       ELBOW INLET       117305       1         90       O-RING 2-234       757029       1         91       PLUG SWIVEL       742024       2         92       FITTING GREASE 3/16       713191       1         93       O-RING 2-217       757064       1         94       BEARING       704288       1         95       FITTING 1/8 NPT x 90°       713199       3         96       SCREW 1/2 DOG SET 10-24 x 1/4"       767103       3         97       HOSE BRAIDED 22"       721260       2         98       PLUG PIPE SOCKET HEAD 1/8"       744009       1                                                                                                                                                                                                                                                                                                                                                                                                                                                                                                                                                                                                                                                                                          | 87   | O-RING 2-238                                | 757036  | 1   |
| 90       O-RING 2-234       757029       1         91       PLUG SWIVEL       742024       2         92       FITTING GREASE 3/16       713191       1         93       O-RING 2-217       757064       1         94       BEARING       704288       1         95       FITTING 1/8 NPT x 90°       713199       3         96       SCREW 1/2 DOG SET 10-24 x 1/4"       767103       3         97       HOSE BRAIDED 22"       721260       2         98       PLUG PIPE SOCKET HEAD 1/8"       744009       1                                                                                                                                                                                                                                                                                                                                                                                                                                                                                                                                                                                                                                                                                                                                            | 88   | BALL BRASS 3/8"                             | 704020* | 29  |
| 91       PLUG SWIVEL       742024       2         92       FITTING GREASE 3/16       713191       1         93       O-RING 2-217       757064       1         94       BEARING       704288       1         95       FITTING 1/8 NPT x 90°       713199       3         96       SCREW 1/2 DOG SET 10-24 x 1/4"       767103       3         97       HOSE BRAIDED 22"       721260       2         98       PLUG PIPE SOCKET HEAD 1/8"       744009       1                                                                                                                                                                                                                                                                                                                                                                                                                                                                                                                                                                                                                                                                                                                                                                                               | 89   | ELBOW INLET                                 | 117305  | 1   |
| 92       FITTING GREASE 3/16       713191       1         93       O-RING 2-217       757064       1         94       BEARING       704288       1         95       FITTING 1/8 NPT x 90°       713199       3         96       SCREW 1/2 DOG SET 10-24 x 1/4"       767103       3         97       HOSE BRAIDED 22"       721260       2         98       PLUG PIPE SOCKET HEAD 1/8"       744009       1                                                                                                                                                                                                                                                                                                                                                                                                                                                                                                                                                                                                                                                                                                                                                                                                                                                 | 90   | O-RING 2-234                                | 757029  | 1   |
| 93       O-RING 2-217       757064       1         94       BEARING       704288       1         95       FITTING 1/8 NPT x 90°       713199       3         96       SCREW 1/2 DOG SET 10-24 x 1/4"       767103       3         97       HOSE BRAIDED 22"       721260       2         98       PLUG PIPE SOCKET HEAD 1/8"       744009       1                                                                                                                                                                                                                                                                                                                                                                                                                                                                                                                                                                                                                                                                                                                                                                                                                                                                                                           | 91   | PLUG SWIVEL                                 | 742024  | 2   |
| 94       BEARING       704288       1         95       FITTING 1/8 NPT x 90°       713199       3         96       SCREW 1/2 DOG SET 10-24 x 1/4"       767103       3         97       HOSE BRAIDED 22"       721260       2         98       PLUG PIPE SOCKET HEAD 1/8"       744009       1                                                                                                                                                                                                                                                                                                                                                                                                                                                                                                                                                                                                                                                                                                                                                                                                                                                                                                                                                              | 92   | FITTING GREASE 3/16                         | 713191  | 1   |
| 95       FITTING 1/8 NPT x 90°       713199       3         96       SCREW 1/2 DOG SET 10-24 x 1/4"       767103       3         97       HOSE BRAIDED 22"       721260       2         98       PLUG PIPE SOCKET HEAD 1/8"       744009       1                                                                                                                                                                                                                                                                                                                                                                                                                                                                                                                                                                                                                                                                                                                                                                                                                                                                                                                                                                                                            | 93   | O-RING 2-217                                | 757064  | 1   |
| 96       SCREW 1/2 DOG SET 10-24 x 1/4"       767103       3         97       HOSE BRAIDED 22"       721260       2         98       PLUG PIPE SOCKET HEAD 1/8"       744009       1                                                                                                                                                                                                                                                                                                                                                                                                                                                                                                                                                                                                                                                                                                                                                                                                                                                                                                                                                                                                                                                                        | 94   | BEARING                                     | 704288  | 1   |
| 97       HOSE BRAIDED 22"       721260       2         98       PLUG PIPE SOCKET HEAD 1/8"       744009       1                                                                                                                                                                                                                                                                                                                                                                                                                                                                                                                                                                                                                                                                                                                                                                                                                                                                                                                                                                                                                                                                                                                                             | 95   | FITTING 1/8 NPT x 90°                       | 713199  | 3   |
| 98 PLUG PIPE SOCKET HEAD 1/8" 744009 1                                                                                                                                                                                                                                                                                                                                                                                                                                                                                                                                                                                                                                                                                                                                                                                                                                                                                                                                                                                                                                                                                                                                                                                                                      | 96   | SCREW 1/2 DOG SET 10-24 x 1/4"              | 767103  | 3   |
|                                                                                                                                                                                                                                                                                                                                                                                                                                                                                                                                                                                                                                                                                                                                                                                                                                                                                                                                                                                                                                                                                                                                                                                                                                                             | 97   | HOSE BRAIDED 22"                            | 721260  | 2   |
| 99   SCREW SOCKET HEAD CAP 5/16-18 x 1" 766036   2                                                                                                                                                                                                                                                                                                                                                                                                                                                                                                                                                                                                                                                                                                                                                                                                                                                                                                                                                                                                                                                                                                                                                                                                          | 98   | PLUG PIPE SOCKET HEAD 1/8"                  | 744009  | 1   |
|                                                                                                                                                                                                                                                                                                                                                                                                                                                                                                                                                                                                                                                                                                                                                                                                                                                                                                                                                                                                                                                                                                                                                                                                                                                             | 99   | SCREW SOCKET HEAD CAP 5/16-18 x 1"          | 766036  | 2   |

| Find | Description                                     | Item   | QTY |
|------|-------------------------------------------------|--------|-----|
| 101  | O-RING 2-010                                    | 757005 | 2   |
| 102  | SCREW SOCKET HEAD CAP 10-32 x 3/8"              | 765152 | 10  |
| 103  | SCREW HEX HEAD CAP 5/16-18 x 3/4"               | 761070 | 4   |
| 104  | REGULATOR AIR                                   | 758190 | 1   |
| 105  | FITTING TEE 1/8"                                | 713084 | 1   |
| 106  | FITTING ELBOW 1/8"                              | 713085 | 1   |
| 107  | BLOCK TERMINAL                                  | 704293 | 1   |
| 108  | PLUG ACCESS                                     | 744303 | 1   |
| 109  | BOX JUNCTION                                    | 703414 | 1   |
| 110  | VALVE CONTROL                                   | 779058 | 3   |
| 111  | SOLENOID 24V                                    | 769464 | 4   |
| 111  | SOLENOID 12V                                    | 769420 | 2   |
| 112  | CONNECTOR BULKHEAD                              | 707265 | 1   |
| 113  | WIRING HARNESS 12'                              | 721264 | 1   |
| 120  | SCREW SOCKET HEAD CAP 4-40 x 3/8"               | 767019 | 4   |
| 125  | O-RING 2-235                                    | 757046 | 1   |
| 126  | BRACKET REGULATOR                               | 704779 | 1   |
| 128  | BLOCK TERMINAL                                  | 704294 | 1   |
| 130  | FITTING ELBOW                                   | 713075 | 1   |
| 131  | HOSE NYLON                                      | 721261 | 60" |
| 132  | GRIP 1/4 NPT                                    | 718014 | 1   |
| 133  | GROMMET RUBBER                                  | 718098 | 1   |
| 134  | GRIP 3/8 NPT                                    | 718141 | 1   |
| 136  | JUMPER WIRE                                     | 725024 | 4   |
| 145  | SCREW SOCKET HEAD CONE POINT SET 7/16-14 x 1/2" | 765099 | 1   |
| 146  | WASHER FLAT                                     | 784093 | 4   |
| 150  | BRACKET STOP                                    | 104476 | 1   |
| 162  | SCREW SOCKET HEAD CAP 5/16-18 X 1/2"            | 765039 | 1   |
| 200  | SOLENOID 12V                                    | 779061 | 2   |
| 201  | COUNTERBALANCE (400GPM)                         | 104467 | 1   |
| 202  | SCREW HEX HEAD CAP 1/4-20 x 1-1/4" (400GPM)     | 761089 | 2   |
| 203  | BRACKET DRIVE (400GPM)                          | 704355 | 1   |
| 204  | BRACKET STOP                                    | 104476 | 1   |