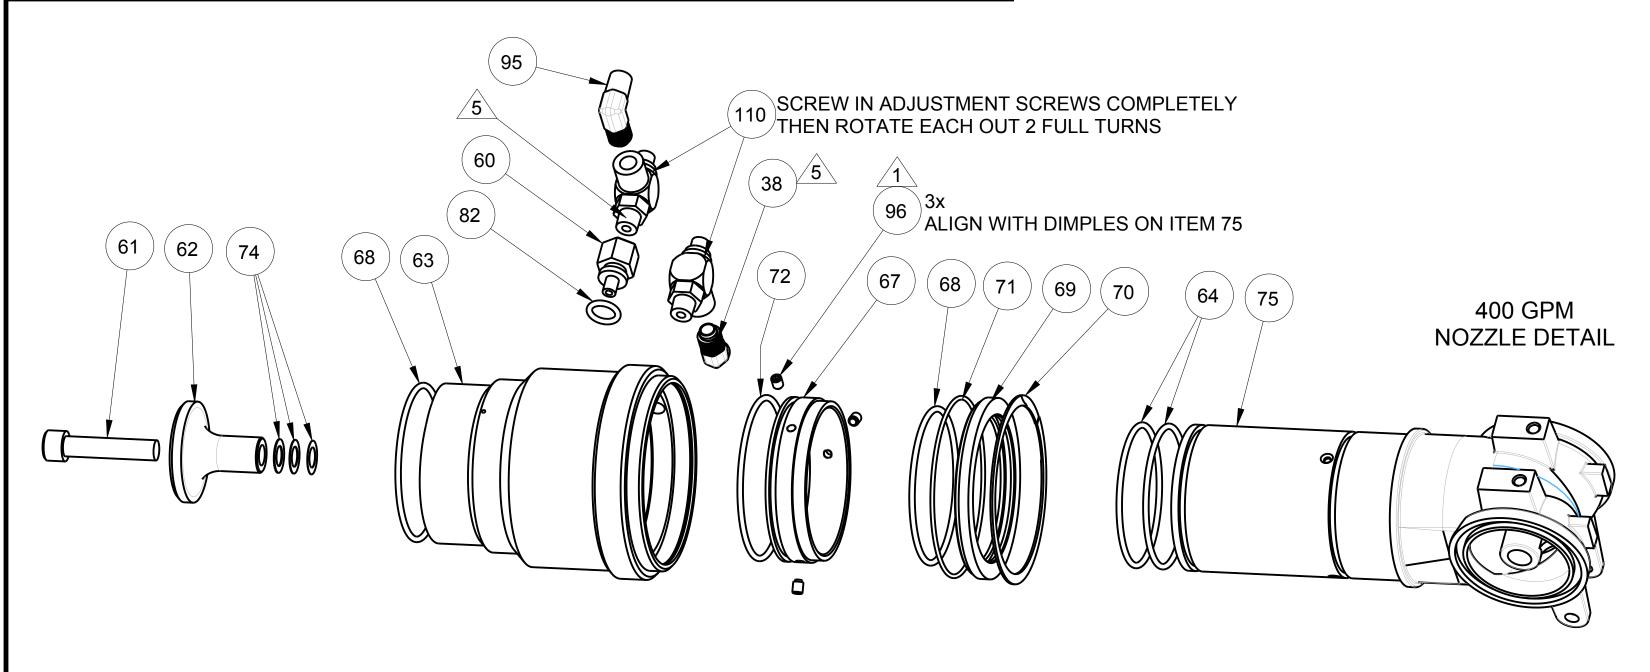

## **TECHNICAL SERVICE PARTS**

RASS COMPANY PRODUCT 300GPM,400GPM,750LPM BUMPER TURRET

Chg. Date 06-14

| Find | Description                                           | Item     | QTY |
|------|-------------------------------------------------------|----------|-----|
| 1    | MOTOR GEARBOX 24V                                     | 34650056 | 1   |
| 1    | MOTOR GEARBOX 12V                                     | 34650055 | 1   |
| 22   | SCREW HEX HEAD CAP 3/8 -16 x 1"                       | 761072   | 4   |
| 23   | SCREW SOCKET HEAD CAP 10-24 x 1-1/2"                  | 767112   | 3   |
| 38   | FITTING TUBE 1/8 NPT x 45°                            | 713067   | 1   |
| 40   | SCREW SOCKET HEAD CAP 4-40 x 1/2"                     | 760041   | 2   |
| 41   | INSULATION TUBE                                       | 773145   | 11" |
| 42   | SCREW SOCKET HEAD CAP 4-40 x 5/8"                     | 767094   | 2   |
| 43   | FITTING MALE RUN TEE                                  | 713080   | 2   |
| 44   | FITTING BULKHEAD CONNECTOR                            | 713081   | 5   |
| 45   | ELBOW 90°                                             | 710091   | 7   |
| 46   | FITTING MALE CONNECTOR                                | 713082   | 2   |
| 47   | LABEL WIRING                                          | 729123   | 1   |
| 48   | PLATE                                                 | 744493   | 1   |
| 49   | NAIL GRIP                                             | 736052   | 4   |
| 53   | LABEL SPEED CONTROL                                   | 729124   | 1   |
| 55   | LABEL AIR INLET                                       | 729125   | 1   |
| 57   | LABEL AIR EXHAUST                                     | 729126   | 1   |
| 59   | MOUNTING PLATE                                        | 109421   | 1   |
| 60   | CONNECTOR AIR                                         | 707262   | 1   |
| 61   | SCREW SOCKET HEAD CAP 1/4-20 x 1-1/2" (300GPM/750LPM) | 767096   | 1   |
| 61   | SCREW SOCKET HEAD CAP 3/8-16 x 1-3/4" (400GPM)        | 767142   | 1   |
| 62   | BAFFLE (300GPM)                                       | 104468   | 1   |
| 62   | BAFFLE (750LPM)                                       | 104475   | 1   |
| 62   | BAFFLE (400GPM)                                       | 109584   | 1   |
| 63   | SLEEVE PATTERN (300GPM/750LPM)                        | 109304   | 1   |
| 63   | SLEEVE PATTERN (400GPM)                               | 109545   | 1   |
| 64   | O-RING 2-135 (300GPM/750LPM)                          | 757246   | 1   |
| 64   | O-RING 2-143 (400GPM)                                 | 757159   | 2   |
| 65   | RING RETAINING                                        | 758186   | 1   |
| 66   | O-RING 2-138                                          | 757285   | 2   |
| 67   | PISTON CENTER (300GPM/750LPM)                         | 104482   | 1   |
| 67   | PISTON CENTER (400GPM)                                | 109547   | 1   |
| 68   | O-RING 2-140 (300GPM/750LPM)                          | 757286   | 1   |
| 68   | O-RING 2-148 (400GPM)                                 | 757332   | 2   |
| 69   | PISTON REAR (300GPM/750LPM)                           | 104481   | 1   |
| 69   | PISTON REAR (400GPM)                                  | 109546   | 1   |
| 70   | RING RETAINING (300GPM/750LPM)                        | 758187   | 1   |
| 70   | RING RETAINING (400GPM)                               | 758219   | 1   |

| Find         Description         Item         QTY           71         O-RING 2-038 (300GPM/750LPM)         757287         1           71         O-RING 2-042 (400GPM)         757106         1           72         O-RING 2-141 (300GPM/750LPM)         757323         1           72         O-RING 2-150 (400GPM)         757161         1           73         HOSE BRAIDED 20"         721265         2           74         SHIM BAFFLE BROWN (300GPM/750LPM)         769400         1           74         SHIM BAFFLE BROWN (400GPM)         768218         1           74         SHIM BAFFLE BROWN (400GPM)         768220         2           75         TEE OUTLET (300GPM/750LPM)         104485         1           75         TEE OUTLET (300GPM/750LPM)         109835         1           75         TEE OUTLET (400GPM)         109835         1           76         SCREW HEX HEAD CAP 7/16-14 x 5"         761083         1           77         O-RING 2-013         757095         1           78         O-RING 2-227         757289         2           79         CYLINDER EYE         707266         1           80         SCREW ALLEN HEAD CUP POINT SET 10-24 x 1/4"                                                        |      |                                             |         |     |
|-------------------------------------------------------------------------------------------------------------------------------------------------------------------------------------------------------------------------------------------------------------------------------------------------------------------------------------------------------------------------------------------------------------------------------------------------------------------------------------------------------------------------------------------------------------------------------------------------------------------------------------------------------------------------------------------------------------------------------------------------------------------------------------------------------------------------------------------------------------------------------------------------------------------------------------------------------------------------------------------------------------------------------------------------------------------------------------------------------------------------------------------------------------------------------------------------------------------------------------------------------------|------|---------------------------------------------|---------|-----|
| 71 O-RING 2-042 (400GPM) 757106 1 72 O-RING 2-141 (300GPM/750LPM) 757323 1 72 O-RING 2-150 (400GPM) 757161 1 73 HOSE BRAIDED 20" 721265 2 74 SHIM BAFFLE BROWN (300GPM/750LPM) 768400 1 74 SHIM BAFFLE BLUE (400GPM) 768218 1 74 SHIM BAFFLE BLUE (400GPM) 768219 1 74 SHIM BAFFLE BROWN (400GPM) 768219 1 74 SHIM BAFFLE PINK (400GPM) 768220 2 75 TEE OUTLET (300GPM/750LPM) 104485 1 75 TEE OUTLET (400GPM) 109835 1 76 SCREW HEX HEAD CAP 7/16-14 x 5" 761083 1 77 O-RING 2-013 757095 1 78 O-RING 2-227 757289 2 79 CYLINDER EYE 707266 1 80 SCREW ALLEN HEAD CUP POINT SET 10-24 x 1/4" 765025 1 81 PIN CYLINDER 744302 1 82 O-RING 2-111 757198 1 83 CYLINDER PIVOT 707267 2 84 SCREW SOCKET HEAD CAP 10-24 x 3/4" 767086 4 85 AIR CYLINDER 109216 1 86 SIAMESE 104493 1 87 O-RING 2-238 757036 1 88 BALL BRASS 3/8" 704020* 29 89 ELBOW INLET 117305 1 90 O-RING 2-234 757029 1 91 PLUG SWIVEL 742024 2 92 FITTING GREASE 3/16 713191 1 93 O-RING 2-217 757064 1 94 BEARING 704288 1 95 FITTING 1/8 NPT x 90° 713199 3 96 SCREW 1/2 DOG SET 10-24 x 1/4" 767103 3 97 HOSE BRAIDED 22" 721260 2 98 PLUG PIPE SOCKET HEAD 1/8" 744009 1                                                                                                               | Find | Description                                 | Item    | QTY |
| 72         O-RING 2-141 (300GPM/750LPM)         757323         1           72         O-RING 2-150 (400GPM)         757161         1           73         HOSE BRAIDED 20"         721265         2           74         SHIM BAFFLE BROWN (300GPM/750LPM)         769400         1           74         SHIM BAFFLE BLUE (400GPM)         768218         1           74         SHIM BAFFLE BROWN (400GPM)         768219         1           74         SHIM BAFFLE PINK (400GPM)         768220         2           75         TEE OUTLET (300GPM/750LPM)         104485         1           75         TEE OUTLET (400GPM)         109835         1           76         SCREW HEX HEAD CAP 7/16-14 x 5"         761083         1           77         O-RING 2-013         757095         1           78         O-RING 2-213         757095         1           79         CYLINDER EYE         707266         1           80         SCREW ALLEN HEAD CUP POINT SET 10-24 x 1/4"         765025         1           81         PIN CYLINDER         744302         1           82         O-RING 2-111         757198         1           83         CYLINDER PIVOT         707267                                                                   | 71   | O-RING 2-038 (300GPM/750LPM)                | 757287  | 1   |
| 72         O-RING 2-150 (400GPM)         757161         1           73         HOSE BRAIDED 20"         721265         2           74         SHIM BAFFLE BROWN (300GPM/750LPM)         769400         1           74         SHIM BAFFLE BLUE (400GPM)         768218         1           74         SHIM BAFFLE BROWN (400GPM)         768219         1           74         SHIM BAFFLE PINK (400GPM)         768220         2           75         TEE OUTLET (300GPM/750LPM)         104485         1           75         TEE OUTLET (400GPM)         109835         1           76         SCREW HEX HEAD CAP 7/16-14 x 5"         761083         1           77         O-RING 2-013         757095         1           78         O-RING 2-213         757289         2           79         CYLINDER EYE         707266         1           80         SCREW ALLEN HEAD CUP POINT SET 10-24 x 1/4"         765025         1           81         PIN CYLINDER         744302         1           82         O-RING 2-111         757198         1           83         CYLINDER PIVOT         707267         2           84         SCREW SOCKET HEAD CAP 10-24 x 3/4"         767086                                                             | 71   | O-RING 2-042 (400GPM)                       | 757106  | 1   |
| 73         HOSE BRAIDED 20"         721265         2           74         SHIM BAFFLE BROWN (300GPM/750LPM)         769400         1           74         SHIM BAFFLE BLUE (400GPM)         768218         1           74         SHIM BAFFLE BROWN (400GPM)         768219         1           74         SHIM BAFFLE PINK (400GPM)         768220         2           75         TEE OUTLET (300GPM/750LPM)         104485         1           75         TEE OUTLET (400GPM)         109835         1           76         SCREW HEX HEAD CAP 7/16-14 x 5"         761083         1           77         O-RING 2-013         757095         1           78         O-RING 2-2013         757095         1           78         O-RING 2-2013         757095         1           78         O-RING 2-2013         757095         1           79         CYLINDER EYE         707266         1           80         SCREW ALLEN HEAD CUP POINT SET 10-24 x 1/4"         765025         1           81         PIN CYLINDER         744302         1           82         O-RING 2-2111         757198         1           83         CYLINDER PIVOT         707267         2 <td>72</td> <td>O-RING 2-141 (300GPM/750LPM)</td> <td>757323</td> <td>1</td> | 72   | O-RING 2-141 (300GPM/750LPM)                | 757323  | 1   |
| 74         SHIM BAFFLE BROWN (300GPM/750LPM)         769400         1           74         SHIM BAFFLE BLUE (400GPM)         768218         1           74         SHIM BAFFLE BROWN (400GPM)         768219         1           74         SHIM BAFFLE PINK (400GPM)         768220         2           75         TEE OUTLET (300GPM/750LPM)         104485         1           75         TEE OUTLET (400GPM)         109835         1           76         SCREW HEX HEAD CAP 7/16-14 x 5"         761083         1           77         O-RING 2-013         757095         1           78         O-RING 2-213         757289         2           79         CYLINDER EYE         707266         1           80         SCREW ALLEN HEAD CUP POINT SET 10-24 x 1/4"         765025         1           81         PIN CYLINDER         744302         1           82         O-RING 2-111         757198         1           83         CYLINDER PIVOT         707267         2           84         SCREW SOCKET HEAD CAP 10-24 x 3/4"         767086         4           85         AIR CYLINDER         109216         1           86         SIAMESE         104493         1                                                                     | 72   | O-RING 2-150 (400GPM)                       | 757161  | 1   |
| 74         SHIM BAFFLE BLUE (400GPM)         768218         1           74         SHIM BAFFLE BROWN (400GPM)         768219         1           74         SHIM BAFFLE PINK (400GPM)         768220         2           75         TEE OUTLET (300GPM/750LPM)         104485         1           75         TEE OUTLET (400GPM)         109835         1           76         SCREW HEX HEAD CAP 7/16-14 x 5"         761083         1           77         O-RING 2-013         757095         1           78         O-RING 2-013         757289         2           79         CYLINDER EYE         707266         1           80         SCREW ALLEN HEAD CUP POINT SET 10-24 x 1/4"         765025         1           81         PIN CYLINDER         744302         1           82         O-RING 2-111         757198         1           83         CYLINDER PIVOT         707267         2           84         SCREW SOCKET HEAD CAP 10-24 x 3/4"         767086         4           85         AIR CYLINDER         109216         1           86         SIAMESE         104493         1           87         O-RING 2-238         757036         1                                                                                          | 73   | HOSE BRAIDED 20"                            | 721265  | 2   |
| 74         SHIM BAFFLE BROWN (400GPM)         768219         1           74         SHIM BAFFLE PINK (400GPM)         768220         2           75         TEE OUTLET (300GPM/750LPM)         104485         1           75         TEE OUTLET (400GPM)         109835         1           76         SCREW HEX HEAD CAP 7/16-14 x 5"         761083         1           77         O-RING 2-013         757095         1           78         O-RING 2-227         757289         2           79         CYLINDER EYE         707266         1           80         SCREW ALLEN HEAD CUP POINT SET 10-24 x 1/4"         765025         1           81         PIN CYLINDER         744302         1           82         O-RING 2-111         757198         1           83         CYLINDER PIVOT         707267         2           84         SCREW SOCKET HEAD CAP 10-24 x 3/4"         767086         4           85         AIR CYLINDER         109216         1           86         SIAMESE         104493         1           87         O-RING 2-238         757036         1           88         BALL BRASS 3/8"         704020*         29           <                                                                                      | 74   | SHIM BAFFLE BROWN (300GPM/750LPM)           | 769400  | 1   |
| 74         SHIM BAFFLE PINK (400GPM)         768220         2           75         TEE OUTLET (300GPM/750LPM)         104485         1           75         TEE OUTLET (400GPM)         109835         1           76         SCREW HEX HEAD CAP 7/16-14 x 5"         761083         1           77         O-RING 2-013         757095         1           78         O-RING 2-227         757289         2           79         CYLINDER EYE         707266         1           80         SCREW ALLEN HEAD CUP POINT SET 10-24 x 1/4"         765025         1           81         PIN CYLINDER         744302         1           82         O-RING 2-111         757198         1           83         CYLINDER PIVOT         707267         2           84         SCREW SOCKET HEAD CAP 10-24 x 3/4"         767086         4           85         AIR CYLINDER         109216         1           86         SIAMESE         104493         1           87         O-RING 2-238         757036         1           88         BALL BRASS 3/8"         704020*         29           89         ELBOW INLET         117305         1           90                                                                                                    | 74   | SHIM BAFFLE BLUE (400GPM)                   | 768218  | 1   |
| 75         TEE OUTLET (300GPM/750LPM)         104485         1           75         TEE OUTLET (400GPM)         109835         1           76         SCREW HEX HEAD CAP 7/16-14 x 5"         761083         1           77         O-RING 2-013         757095         1           78         O-RING 2-227         757289         2           79         CYLINDER EYE         707266         1           80         SCREW ALLEN HEAD CUP POINT SET 10-24 x 1/4"         765025         1           81         PIN CYLINDER         744302         1           82         O-RING 2-111         757198         1           83         CYLINDER PIVOT         707267         2           84         SCREW SOCKET HEAD CAP 10-24 x 3/4"         767086         4           85         AIR CYLINDER         109216         1           86         SIAMESE         104493         1           87         O-RING 2-238         757036         1           88         BALL BRASS 3/8"         704020*         29           89         ELBOW INLET         117305         1           90         O-RING 2-234         757029         1           91         PLUG                                                                                                    | 74   | SHIM BAFFLE BROWN (400GPM)                  | 768219  | 1   |
| 75         TEE OUTLET (400GPM)         109835         1           76         SCREW HEX HEAD CAP 7/16-14 x 5"         761083         1           77         O-RING 2-013         757095         1           78         O-RING 2-227         757289         2           79         CYLINDER EYE         707266         1           80         SCREW ALLEN HEAD CUP POINT SET 10-24 x 1/4"         765025         1           81         PIN CYLINDER         744302         1           82         O-RING 2-111         757198         1           83         CYLINDER PIVOT         707267         2           84         SCREW SOCKET HEAD CAP 10-24 x 3/4"         767086         4           85         AIR CYLINDER         109216         1           86         SIAMESE         104493         1           87         O-RING 2-238         757036         1           88         BALL BRASS 3/8"         704020*         29           89         ELBOW INLET         117305         1           90         O-RING 2-234         757029         1           91         PLUG SWIVEL         742024         2           92         FITTING GREASE 3/16<                                                                                                   | 74   | SHIM BAFFLE PINK (400GPM)                   | 768220  | 2   |
| 76         SCREW HEX HEAD CAP 7/16-14 x 5"         761083         1           77         O-RING 2-013         757095         1           78         O-RING 2-227         757289         2           79         CYLINDER EYE         707266         1           80         SCREW ALLEN HEAD CUP POINT SET 10-24 x 1/4"         765025         1           81         PIN CYLINDER         744302         1           82         O-RING 2-111         757198         1           83         CYLINDER PIVOT         707267         2           84         SCREW SOCKET HEAD CAP 10-24 x 3/4"         767086         4           85         AIR CYLINDER         109216         1           86         SIAMESE         104493         1           87         O-RING 2-238         757036         1           88         BALL BRASS 3/8"         704020*         29           89         ELBOW INLET         117305         1           90         O-RING 2-234         757029         1           91         PLUG SWIVEL         742024         2           92         FITTING GREASE 3/16         713191         1           93         O-RING 2-217                                                                                                           | 75   | TEE OUTLET (300GPM/750LPM)                  | 104485  | 1   |
| 77         O-RING 2-013         757095         1           78         O-RING 2-227         757289         2           79         CYLINDER EYE         707266         1           80         SCREW ALLEN HEAD CUP POINT SET 10-24 x 1/4"         765025         1           81         PIN CYLINDER         744302         1           82         O-RING 2-111         757198         1           83         CYLINDER PIVOT         707267         2           84         SCREW SOCKET HEAD CAP 10-24 x 3/4"         767086         4           85         AIR CYLINDER         109216         1           86         SIAMESE         104493         1           87         O-RING 2-238         757036         1           88         BALL BRASS 3/8"         757036         1           90         O-RING 2-234         757029         1           91         PLUG SWIVEL         742024         2           92         FITTING GREASE 3/16         713191         1           93         O-RING 2-217         757064         1           94         BEARING         704288         1           95         FITTING 1/8 NPT x 90°         713199                                                                                                            | 75   | TEE OUTLET (400GPM)                         | 109835  | 1   |
| 78         O-RING 2-227         757289         2           79         CYLINDER EYE         707266         1           80         SCREW ALLEN HEAD CUP POINT SET 10-24 x 1/4"         765025         1           81         PIN CYLINDER         744302         1           82         O-RING 2-111         757198         1           83         CYLINDER PIVOT         707267         2           84         SCREW SOCKET HEAD CAP 10-24 x 3/4"         767086         4           85         AIR CYLINDER         109216         1           86         SIAMESE         104493         1           87         O-RING 2-238         757036         1           88         BALL BRASS 3/8"         704020*         29           89         ELBOW INLET         117305         1           90         O-RING 2-234         757029         1           91         PLUG SWIVEL         742024         2           92         FITTING GREASE 3/16         713191         1           93         O-RING 2-217         757064         1           94         BEARING         704288         1           95         FITTING 1/8 NPT x 90°         71319                                                                                                            | 76   | SCREW HEX HEAD CAP 7/16-14 x 5"             | 761083  | 1   |
| 79         CYLINDER EYE         707266         1           80         SCREW ALLEN HEAD CUP POINT SET 10-24 x 1/4"         765025         1           81         PIN CYLINDER         744302         1           82         O-RING 2-111         757198         1           83         CYLINDER PIVOT         707267         2           84         SCREW SOCKET HEAD CAP 10-24 x 3/4"         767086         4           85         AIR CYLINDER         109216         1           86         SIAMESE         104493         1           87         O-RING 2-238         757036         1           88         BALL BRASS 3/8"         704020*         29           89         ELBOW INLET         117305         1           90         O-RING 2-234         757029         1           91         PLUG SWIVEL         742024         2           92         FITTING GREASE 3/16         713191         1           93         O-RING 2-217         757064         1           94         BEARING         704288         1           95         FITTING 1/8 NPT x 90°         713199         3           96         SCREW 1/2 DOG SET 10-24 x 1/4"                                                                                                        | 77   | O-RING 2-013                                | 757095  | 1   |
| 80       SCREW ALLEN HEAD CUP POINT SET 10-24 x 1/4"       765025       1         81       PIN CYLINDER       744302       1         82       O-RING 2-111       757198       1         83       CYLINDER PIVOT       707267       2         84       SCREW SOCKET HEAD CAP 10-24 x 3/4"       767086       4         85       AIR CYLINDER       109216       1         86       SIAMESE       104493       1         87       O-RING 2-238       757036       1         88       BALL BRASS 3/8"       704020*       29         89       ELBOW INLET       117305       1         90       O-RING 2-234       757029       1         91       PLUG SWIVEL       742024       2         92       FITTING GREASE 3/16       713191       1         93       O-RING 2-217       757064       1         94       BEARING       704288       1         95       FITTING 1/8 NPT x 90°       713199       3         96       SCREW 1/2 DOG SET 10-24 x 1/4"       767103       3         97       HOSE BRAIDED 22"       721260       2         98       PLUG PIPE SOCKET HEAD 1/8"       <                                                                                                                                                                     | 78   | O-RING 2-227                                | 757289  | 2   |
| 81       PIN CYLINDER       744302       1         82       O-RING 2-111       757198       1         83       CYLINDER PIVOT       707267       2         84       SCREW SOCKET HEAD CAP 10-24 x 3/4"       767086       4         85       AIR CYLINDER       109216       1         86       SIAMESE       104493       1         87       O-RING 2-238       757036       1         88       BALL BRASS 3/8"       704020*       29         89       ELBOW INLET       117305       1         90       O-RING 2-234       757029       1         91       PLUG SWIVEL       742024       2         92       FITTING GREASE 3/16       713191       1         93       O-RING 2-217       757064       1         94       BEARING       704288       1         95       FITTING 1/8 NPT x 90°       713199       3         96       SCREW 1/2 DOG SET 10-24 x 1/4"       767103       3         97       HOSE BRAIDED 22"       721260       2         98       PLUG PIPE SOCKET HEAD 1/8"       744009       1                                                                                                                                                                                                                                          | 79   | CYLINDER EYE                                | 707266  | 1   |
| 82       O-RING 2-111       757198       1         83       CYLINDER PIVOT       707267       2         84       SCREW SOCKET HEAD CAP 10-24 x 3/4"       767086       4         85       AIR CYLINDER       109216       1         86       SIAMESE       104493       1         87       O-RING 2-238       757036       1         88       BALL BRASS 3/8"       704020*       29         89       ELBOW INLET       117305       1         90       O-RING 2-234       757029       1         91       PLUG SWIVEL       742024       2         92       FITTING GREASE 3/16       713191       1         93       O-RING 2-217       757064       1         94       BEARING       704288       1         95       FITTING 1/8 NPT x 90°       713199       3         96       SCREW 1/2 DOG SET 10-24 x 1/4"       767103       3         97       HOSE BRAIDED 22"       721260       2         98       PLUG PIPE SOCKET HEAD 1/8"       744009       1                                                                                                                                                                                                                                                                                             | 80   | SCREW ALLEN HEAD CUP POINT SET 10-24 x 1/4" | 765025  | 1   |
| 83       CYLINDER PIVOT       707267       2         84       SCREW SOCKET HEAD CAP 10-24 x 3/4"       767086       4         85       AIR CYLINDER       109216       1         86       SIAMESE       104493       1         87       O-RING 2-238       757036       1         88       BALL BRASS 3/8"       704020*       29         89       ELBOW INLET       117305       1         90       O-RING 2-234       757029       1         91       PLUG SWIVEL       742024       2         92       FITTING GREASE 3/16       713191       1         93       O-RING 2-217       757064       1         94       BEARING       704288       1         95       FITTING 1/8 NPT x 90°       713199       3         96       SCREW 1/2 DOG SET 10-24 x 1/4"       767103       3         97       HOSE BRAIDED 22"       721260       2         98       PLUG PIPE SOCKET HEAD 1/8"       744009       1                                                                                                                                                                                                                                                                                                                                                | 81   | PIN CYLINDER                                | 744302  | 1   |
| 84       SCREW SOCKET HEAD CAP 10-24 x 3/4"       767086       4         85       AIR CYLINDER       109216       1         86       SIAMESE       104493       1         87       O-RING 2-238       757036       1         88       BALL BRASS 3/8"       704020*       29         89       ELBOW INLET       117305       1         90       O-RING 2-234       757029       1         91       PLUG SWIVEL       742024       2         92       FITTING GREASE 3/16       713191       1         93       O-RING 2-217       757064       1         94       BEARING       704288       1         95       FITTING 1/8 NPT x 90°       713199       3         96       SCREW 1/2 DOG SET 10-24 x 1/4"       767103       3         97       HOSE BRAIDED 22"       721260       2         98       PLUG PIPE SOCKET HEAD 1/8"       744009       1                                                                                                                                                                                                                                                                                                                                                                                                     | 82   | O-RING 2-111                                | 757198  | 1   |
| 85       AIR CYLINDER       109216       1         86       SIAMESE       104493       1         87       O-RING 2-238       757036       1         88       BALL BRASS 3/8"       704020*       29         89       ELBOW INLET       117305       1         90       O-RING 2-234       757029       1         91       PLUG SWIVEL       742024       2         92       FITTING GREASE 3/16       713191       1         93       O-RING 2-217       757064       1         94       BEARING       704288       1         95       FITTING 1/8 NPT x 90°       713199       3         96       SCREW 1/2 DOG SET 10-24 x 1/4"       767103       3         97       HOSE BRAIDED 22"       721260       2         98       PLUG PIPE SOCKET HEAD 1/8"       744009       1                                                                                                                                                                                                                                                                                                                                                                                                                                                                              | 83   | CYLINDER PIVOT                              | 707267  | 2   |
| 86       SIAMESE       104493       1         87       O-RING 2-238       757036       1         88       BALL BRASS 3/8"       704020*       29         89       ELBOW INLET       117305       1         90       O-RING 2-234       757029       1         91       PLUG SWIVEL       742024       2         92       FITTING GREASE 3/16       713191       1         93       O-RING 2-217       757064       1         94       BEARING       704288       1         95       FITTING 1/8 NPT x 90°       713199       3         96       SCREW 1/2 DOG SET 10-24 x 1/4"       767103       3         97       HOSE BRAIDED 22"       721260       2         98       PLUG PIPE SOCKET HEAD 1/8"       744009       1                                                                                                                                                                                                                                                                                                                                                                                                                                                                                                                                 | 84   | SCREW SOCKET HEAD CAP 10-24 x 3/4"          | 767086  | 4   |
| 87       O-RING 2-238       757036       1         88       BALL BRASS 3/8"       704020*       29         89       ELBOW INLET       117305       1         90       O-RING 2-234       757029       1         91       PLUG SWIVEL       742024       2         92       FITTING GREASE 3/16       713191       1         93       O-RING 2-217       757064       1         94       BEARING       704288       1         95       FITTING 1/8 NPT x 90°       713199       3         96       SCREW 1/2 DOG SET 10-24 x 1/4"       767103       3         97       HOSE BRAIDED 22"       721260       2         98       PLUG PIPE SOCKET HEAD 1/8"       744009       1                                                                                                                                                                                                                                                                                                                                                                                                                                                                                                                                                                               | 85   | AIR CYLINDER                                | 109216  | 1   |
| 88       BALL BRASS 3/8"       704020*       29         89       ELBOW INLET       117305       1         90       O-RING 2-234       757029       1         91       PLUG SWIVEL       742024       2         92       FITTING GREASE 3/16       713191       1         93       O-RING 2-217       757064       1         94       BEARING       704288       1         95       FITTING 1/8 NPT x 90°       713199       3         96       SCREW 1/2 DOG SET 10-24 x 1/4"       767103       3         97       HOSE BRAIDED 22"       721260       2         98       PLUG PIPE SOCKET HEAD 1/8"       744009       1                                                                                                                                                                                                                                                                                                                                                                                                                                                                                                                                                                                                                                  | 86   | SIAMESE                                     | 104493  | 1   |
| 89       ELBOW INLET       117305       1         90       O-RING 2-234       757029       1         91       PLUG SWIVEL       742024       2         92       FITTING GREASE 3/16       713191       1         93       O-RING 2-217       757064       1         94       BEARING       704288       1         95       FITTING 1/8 NPT x 90°       713199       3         96       SCREW 1/2 DOG SET 10-24 x 1/4"       767103       3         97       HOSE BRAIDED 22"       721260       2         98       PLUG PIPE SOCKET HEAD 1/8"       744009       1                                                                                                                                                                                                                                                                                                                                                                                                                                                                                                                                                                                                                                                                                          | 87   | O-RING 2-238                                | 757036  | 1   |
| 90       O-RING 2-234       757029       1         91       PLUG SWIVEL       742024       2         92       FITTING GREASE 3/16       713191       1         93       O-RING 2-217       757064       1         94       BEARING       704288       1         95       FITTING 1/8 NPT x 90°       713199       3         96       SCREW 1/2 DOG SET 10-24 x 1/4"       767103       3         97       HOSE BRAIDED 22"       721260       2         98       PLUG PIPE SOCKET HEAD 1/8"       744009       1                                                                                                                                                                                                                                                                                                                                                                                                                                                                                                                                                                                                                                                                                                                                            | 88   | BALL BRASS 3/8"                             | 704020* | 29  |
| 91       PLUG SWIVEL       742024       2         92       FITTING GREASE 3/16       713191       1         93       O-RING 2-217       757064       1         94       BEARING       704288       1         95       FITTING 1/8 NPT x 90°       713199       3         96       SCREW 1/2 DOG SET 10-24 x 1/4"       767103       3         97       HOSE BRAIDED 22"       721260       2         98       PLUG PIPE SOCKET HEAD 1/8"       744009       1                                                                                                                                                                                                                                                                                                                                                                                                                                                                                                                                                                                                                                                                                                                                                                                               | 89   | ELBOW INLET                                 | 117305  | 1   |
| 92       FITTING GREASE 3/16       713191       1         93       O-RING 2-217       757064       1         94       BEARING       704288       1         95       FITTING 1/8 NPT x 90°       713199       3         96       SCREW 1/2 DOG SET 10-24 x 1/4"       767103       3         97       HOSE BRAIDED 22"       721260       2         98       PLUG PIPE SOCKET HEAD 1/8"       744009       1                                                                                                                                                                                                                                                                                                                                                                                                                                                                                                                                                                                                                                                                                                                                                                                                                                                 | 90   | O-RING 2-234                                | 757029  | 1   |
| 93       O-RING 2-217       757064       1         94       BEARING       704288       1         95       FITTING 1/8 NPT x 90°       713199       3         96       SCREW 1/2 DOG SET 10-24 x 1/4"       767103       3         97       HOSE BRAIDED 22"       721260       2         98       PLUG PIPE SOCKET HEAD 1/8"       744009       1                                                                                                                                                                                                                                                                                                                                                                                                                                                                                                                                                                                                                                                                                                                                                                                                                                                                                                           | 91   | PLUG SWIVEL                                 | 742024  | 2   |
| 94       BEARING       704288       1         95       FITTING 1/8 NPT x 90°       713199       3         96       SCREW 1/2 DOG SET 10-24 x 1/4"       767103       3         97       HOSE BRAIDED 22"       721260       2         98       PLUG PIPE SOCKET HEAD 1/8"       744009       1                                                                                                                                                                                                                                                                                                                                                                                                                                                                                                                                                                                                                                                                                                                                                                                                                                                                                                                                                              | 92   | FITTING GREASE 3/16                         | 713191  | 1   |
| 95       FITTING 1/8 NPT x 90°       713199       3         96       SCREW 1/2 DOG SET 10-24 x 1/4"       767103       3         97       HOSE BRAIDED 22"       721260       2         98       PLUG PIPE SOCKET HEAD 1/8"       744009       1                                                                                                                                                                                                                                                                                                                                                                                                                                                                                                                                                                                                                                                                                                                                                                                                                                                                                                                                                                                                            | 93   | O-RING 2-217                                | 757064  | 1   |
| 96       SCREW 1/2 DOG SET 10-24 x 1/4"       767103       3         97       HOSE BRAIDED 22"       721260       2         98       PLUG PIPE SOCKET HEAD 1/8"       744009       1                                                                                                                                                                                                                                                                                                                                                                                                                                                                                                                                                                                                                                                                                                                                                                                                                                                                                                                                                                                                                                                                        | 94   | BEARING                                     | 704288  | 1   |
| 97       HOSE BRAIDED 22"       721260       2         98       PLUG PIPE SOCKET HEAD 1/8"       744009       1                                                                                                                                                                                                                                                                                                                                                                                                                                                                                                                                                                                                                                                                                                                                                                                                                                                                                                                                                                                                                                                                                                                                             | 95   | FITTING 1/8 NPT x 90°                       | 713199  | 3   |
| 98 PLUG PIPE SOCKET HEAD 1/8" 744009 1                                                                                                                                                                                                                                                                                                                                                                                                                                                                                                                                                                                                                                                                                                                                                                                                                                                                                                                                                                                                                                                                                                                                                                                                                      | 96   | SCREW 1/2 DOG SET 10-24 x 1/4"              | 767103  | 3   |
|                                                                                                                                                                                                                                                                                                                                                                                                                                                                                                                                                                                                                                                                                                                                                                                                                                                                                                                                                                                                                                                                                                                                                                                                                                                             | 97   | HOSE BRAIDED 22"                            | 721260  | 2   |
| 99   SCREW SOCKET HEAD CAP 5/16-18 x 1" 766036   2                                                                                                                                                                                                                                                                                                                                                                                                                                                                                                                                                                                                                                                                                                                                                                                                                                                                                                                                                                                                                                                                                                                                                                                                          | 98   | PLUG PIPE SOCKET HEAD 1/8"                  | 744009  | 1   |
|                                                                                                                                                                                                                                                                                                                                                                                                                                                                                                                                                                                                                                                                                                                                                                                                                                                                                                                                                                                                                                                                                                                                                                                                                                                             | 99   | SCREW SOCKET HEAD CAP 5/16-18 x 1"          | 766036  | 2   |