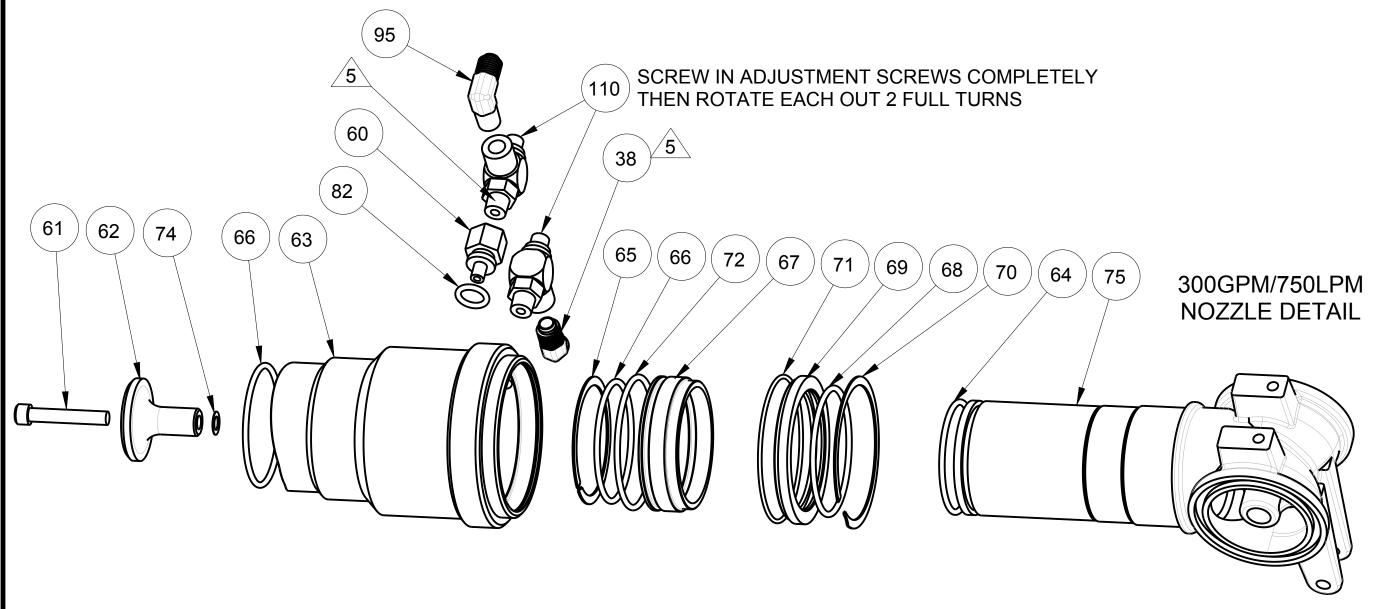

## **TECHNICAL SERVICE PARTS**

RASS COMPANY PRODUCT 300GPM,400GPM,750LPM BUMPER TURRET

Chg. Date 06-14

| Find | Description                                           | Item     | QTY |
|------|-------------------------------------------------------|----------|-----|
| 1    | MOTOR GEARBOX 24V                                     | 34650056 | 1   |
| 1    | MOTOR GEARBOX 12V                                     | 34650055 | 1   |
| 22   | SCREW HEX HEAD CAP 3/8 -16 x 1"                       | 761072   | 4   |
| 23   | SCREW SOCKET HEAD CAP 10-24 x 1-1/2"                  | 767112   | 3   |
| 38   | FITTING TUBE 1/8 NPT x 45°                            | 713067   | 1   |
| 40   | SCREW SOCKET HEAD CAP 4-40 x 1/2"                     | 760041   | 2   |
| 41   | INSULATION TUBE                                       | 773145   | 11" |
| 42   | SCREW SOCKET HEAD CAP 4-40 x 5/8"                     | 767094   | 2   |
| 43   | FITTING MALE RUN TEE                                  | 713080   | 2   |
| 44   | FITTING BULKHEAD CONNECTOR                            | 713081   | 5   |
| 45   | ELBOW 90°                                             | 710091   | 7   |
| 46   | FITTING MALE CONNECTOR                                | 713082   | 2   |
| 47   | LABEL WIRING                                          | 729123   | 1   |
| 48   | PLATE                                                 | 744493   | 1   |
| 49   | NAIL GRIP                                             | 736052   | 4   |
| 53   | LABEL SPEED CONTROL                                   | 729124   | 1   |
| 55   | LABEL AIR INLET                                       | 729125   | 1   |
| 57   | LABEL AIR EXHAUST                                     | 729126   | 1   |
| 59   | MOUNTING PLATE                                        | 109421   | 1   |
| 60   | CONNECTOR AIR                                         | 707262   | 1   |
| 61   | SCREW SOCKET HEAD CAP 1/4-20 x 1-1/2" (300GPM/750LPM) | 767096   | 1   |
| 61   | SCREW SOCKET HEAD CAP 3/8-16 x 1-3/4" (400GPM)        | 767142   | 1   |
| 62   | BAFFLE (300GPM)                                       | 104468   | 1   |
| 62   | BAFFLE (750LPM)                                       | 104475   | 1   |
| 62   | BAFFLE (400GPM)                                       | 109584   | 1   |
| 63   | SLEEVE PATTERN (300GPM/750LPM)                        | 109304   | 1   |
| 63   | SLEEVE PATTERN (400GPM)                               | 109545   | 1   |
| 64   | O-RING 2-135 (300GPM/750LPM)                          | 757246   | 1   |
| 64   | O-RING 2-143 (400GPM)                                 | 757159   | 2   |
| 65   | RING RETAINING                                        | 758186   | 1   |
| 66   | O-RING 2-138                                          | 757285   | 2   |
| 67   | PISTON CENTER (300GPM/750LPM)                         | 104482   | 1   |
| 67   | PISTON CENTER (400GPM)                                | 109547   | 1   |
| 68   | O-RING 2-140 (300GPM/750LPM)                          | 757286   | 1   |
| 68   | O-RING 2-148 (400GPM)                                 | 757332   | 2   |
| 69   | PISTON REAR (300GPM/750LPM)                           | 104481   | 1   |
| 69   | PISTON REAR (400GPM)                                  | 109546   | 1   |
| 70   | RING RETAINING (300GPM/750LPM)                        | 758187   | 1   |
| 70   | RING RETAINING (400GPM)                               | 758219   | 1   |

| Find         Description         Item         QTY           71         O-RING 2-038 (300GPM/750LPM)         757287         1           71         O-RING 2-042 (400GPM)         757106         1           72         O-RING 2-141 (300GPM/750LPM)         757323         1           72         O-RING 2-150 (400GPM)         757161         1           73         HOSE BRAIDED 20"         721265         2           74         SHIM BAFFLE BROWN (300GPM/750LPM)         769400         1           74         SHIM BAFFLE BROWN (400GPM)         768218         1           74         SHIM BAFFLE BROWN (400GPM)         768220         2           75         TEE OUTLET (300GPM/750LPM)         104485         1           75         TEE OUTLET (300GPM/750LPM)         109835         1           75         TEE OUTLET (400GPM)         109835         1           76         SCREW HEX HEAD CAP 7/16-14 x 5"         761083         1           77         O-RING 2-013         757095         1           78         O-RING 2-227         757289         2           79         CYLINDER EYE         707266         1           80         SCREW ALLEN HEAD CUP POINT SET 10-24 x 1/4"                                                        |      |                                             |         |     |
|-------------------------------------------------------------------------------------------------------------------------------------------------------------------------------------------------------------------------------------------------------------------------------------------------------------------------------------------------------------------------------------------------------------------------------------------------------------------------------------------------------------------------------------------------------------------------------------------------------------------------------------------------------------------------------------------------------------------------------------------------------------------------------------------------------------------------------------------------------------------------------------------------------------------------------------------------------------------------------------------------------------------------------------------------------------------------------------------------------------------------------------------------------------------------------------------------------------------------------------------------------------|------|---------------------------------------------|---------|-----|
| 71 O-RING 2-042 (400GPM) 757106 1 72 O-RING 2-141 (300GPM/750LPM) 757323 1 72 O-RING 2-150 (400GPM) 757161 1 73 HOSE BRAIDED 20" 721265 2 74 SHIM BAFFLE BROWN (300GPM/750LPM) 768400 1 74 SHIM BAFFLE BLUE (400GPM) 768218 1 74 SHIM BAFFLE BLUE (400GPM) 768219 1 74 SHIM BAFFLE BROWN (400GPM) 768219 1 74 SHIM BAFFLE PINK (400GPM) 768220 2 75 TEE OUTLET (300GPM/750LPM) 104485 1 75 TEE OUTLET (400GPM) 109835 1 76 SCREW HEX HEAD CAP 7/16-14 x 5" 761083 1 77 O-RING 2-013 757095 1 78 O-RING 2-227 757289 2 79 CYLINDER EYE 707266 1 80 SCREW ALLEN HEAD CUP POINT SET 10-24 x 1/4" 765025 1 81 PIN CYLINDER 744302 1 82 O-RING 2-111 757198 1 83 CYLINDER PIVOT 707267 2 84 SCREW SOCKET HEAD CAP 10-24 x 3/4" 767086 4 85 AIR CYLINDER 109216 1 86 SIAMESE 104493 1 87 O-RING 2-238 757036 1 88 BALL BRASS 3/8" 704020* 29 89 ELBOW INLET 117305 1 90 O-RING 2-234 757029 1 91 PLUG SWIVEL 742024 2 92 FITTING GREASE 3/16 713191 1 93 O-RING 2-217 757064 1 94 BEARING 704288 1 95 FITTING 1/8 NPT x 90° 713199 3 96 SCREW 1/2 DOG SET 10-24 x 1/4" 767103 3 97 HOSE BRAIDED 22" 721260 2 98 PLUG PIPE SOCKET HEAD 1/8" 744009 1                                                                                                               | Find | Description                                 | Item    | QTY |
| 72         O-RING 2-141 (300GPM/750LPM)         757323         1           72         O-RING 2-150 (400GPM)         757161         1           73         HOSE BRAIDED 20"         721265         2           74         SHIM BAFFLE BROWN (300GPM/750LPM)         769400         1           74         SHIM BAFFLE BLUE (400GPM)         768218         1           74         SHIM BAFFLE BROWN (400GPM)         768219         1           74         SHIM BAFFLE PINK (400GPM)         768220         2           75         TEE OUTLET (300GPM/750LPM)         104485         1           75         TEE OUTLET (400GPM)         109835         1           76         SCREW HEX HEAD CAP 7/16-14 x 5"         761083         1           77         O-RING 2-013         757095         1           78         O-RING 2-213         757095         1           79         CYLINDER EYE         707266         1           80         SCREW ALLEN HEAD CUP POINT SET 10-24 x 1/4"         765025         1           81         PIN CYLINDER         744302         1           82         O-RING 2-111         757198         1           83         CYLINDER PIVOT         707267                                                                   | 71   | O-RING 2-038 (300GPM/750LPM)                | 757287  | 1   |
| 72         O-RING 2-150 (400GPM)         757161         1           73         HOSE BRAIDED 20"         721265         2           74         SHIM BAFFLE BROWN (300GPM/750LPM)         769400         1           74         SHIM BAFFLE BLUE (400GPM)         768218         1           74         SHIM BAFFLE BROWN (400GPM)         768219         1           74         SHIM BAFFLE PINK (400GPM)         768220         2           75         TEE OUTLET (300GPM/750LPM)         104485         1           75         TEE OUTLET (400GPM)         109835         1           76         SCREW HEX HEAD CAP 7/16-14 x 5"         761083         1           77         O-RING 2-013         757095         1           78         O-RING 2-213         757289         2           79         CYLINDER EYE         707266         1           80         SCREW ALLEN HEAD CUP POINT SET 10-24 x 1/4"         765025         1           81         PIN CYLINDER         744302         1           82         O-RING 2-111         757198         1           83         CYLINDER PIVOT         707267         2           84         SCREW SOCKET HEAD CAP 10-24 x 3/4"         767086                                                             | 71   | O-RING 2-042 (400GPM)                       | 757106  | 1   |
| 73         HOSE BRAIDED 20"         721265         2           74         SHIM BAFFLE BROWN (300GPM/750LPM)         769400         1           74         SHIM BAFFLE BLUE (400GPM)         768218         1           74         SHIM BAFFLE BROWN (400GPM)         768219         1           74         SHIM BAFFLE PINK (400GPM)         768220         2           75         TEE OUTLET (300GPM/750LPM)         104485         1           75         TEE OUTLET (400GPM)         109835         1           76         SCREW HEX HEAD CAP 7/16-14 x 5"         761083         1           77         O-RING 2-013         757095         1           78         O-RING 2-2013         757095         1           78         O-RING 2-2013         757095         1           78         O-RING 2-2013         757095         1           79         CYLINDER EYE         707266         1           80         SCREW ALLEN HEAD CUP POINT SET 10-24 x 1/4"         765025         1           81         PIN CYLINDER         744302         1           82         O-RING 2-2111         757198         1           83         CYLINDER PIVOT         707267         2 <td>72</td> <td>O-RING 2-141 (300GPM/750LPM)</td> <td>757323</td> <td>1</td> | 72   | O-RING 2-141 (300GPM/750LPM)                | 757323  | 1   |
| 74         SHIM BAFFLE BROWN (300GPM/750LPM)         769400         1           74         SHIM BAFFLE BLUE (400GPM)         768218         1           74         SHIM BAFFLE BROWN (400GPM)         768219         1           74         SHIM BAFFLE PINK (400GPM)         768220         2           75         TEE OUTLET (300GPM/750LPM)         104485         1           75         TEE OUTLET (400GPM)         109835         1           76         SCREW HEX HEAD CAP 7/16-14 x 5"         761083         1           77         O-RING 2-013         757095         1           78         O-RING 2-213         757289         2           79         CYLINDER EYE         707266         1           80         SCREW ALLEN HEAD CUP POINT SET 10-24 x 1/4"         765025         1           81         PIN CYLINDER         744302         1           82         O-RING 2-111         757198         1           83         CYLINDER PIVOT         707267         2           84         SCREW SOCKET HEAD CAP 10-24 x 3/4"         767086         4           85         AIR CYLINDER         109216         1           86         SIAMESE         104493         1                                                                     | 72   | O-RING 2-150 (400GPM)                       | 757161  | 1   |
| 74         SHIM BAFFLE BLUE (400GPM)         768218         1           74         SHIM BAFFLE BROWN (400GPM)         768219         1           74         SHIM BAFFLE PINK (400GPM)         768220         2           75         TEE OUTLET (300GPM/750LPM)         104485         1           75         TEE OUTLET (400GPM)         109835         1           76         SCREW HEX HEAD CAP 7/16-14 x 5"         761083         1           77         O-RING 2-013         757095         1           78         O-RING 2-013         757289         2           79         CYLINDER EYE         707266         1           80         SCREW ALLEN HEAD CUP POINT SET 10-24 x 1/4"         765025         1           81         PIN CYLINDER         744302         1           82         O-RING 2-111         757198         1           83         CYLINDER PIVOT         707267         2           84         SCREW SOCKET HEAD CAP 10-24 x 3/4"         767086         4           85         AIR CYLINDER         109216         1           86         SIAMESE         104493         1           87         O-RING 2-238         757036         1                                                                                          | 73   | HOSE BRAIDED 20"                            | 721265  | 2   |
| 74         SHIM BAFFLE BROWN (400GPM)         768219         1           74         SHIM BAFFLE PINK (400GPM)         768220         2           75         TEE OUTLET (300GPM/750LPM)         104485         1           75         TEE OUTLET (400GPM)         109835         1           76         SCREW HEX HEAD CAP 7/16-14 x 5"         761083         1           77         O-RING 2-013         757095         1           78         O-RING 2-227         757289         2           79         CYLINDER EYE         707266         1           80         SCREW ALLEN HEAD CUP POINT SET 10-24 x 1/4"         765025         1           81         PIN CYLINDER         744302         1           82         O-RING 2-111         757198         1           83         CYLINDER PIVOT         707267         2           84         SCREW SOCKET HEAD CAP 10-24 x 3/4"         767086         4           85         AIR CYLINDER         109216         1           86         SIAMESE         104493         1           87         O-RING 2-238         757036         1           88         BALL BRASS 3/8"         704020*         29           <                                                                                      | 74   | SHIM BAFFLE BROWN (300GPM/750LPM)           | 769400  | 1   |
| 74         SHIM BAFFLE PINK (400GPM)         768220         2           75         TEE OUTLET (300GPM/750LPM)         104485         1           75         TEE OUTLET (400GPM)         109835         1           76         SCREW HEX HEAD CAP 7/16-14 x 5"         761083         1           77         O-RING 2-013         757095         1           78         O-RING 2-227         757289         2           79         CYLINDER EYE         707266         1           80         SCREW ALLEN HEAD CUP POINT SET 10-24 x 1/4"         765025         1           81         PIN CYLINDER         744302         1           82         O-RING 2-111         757198         1           83         CYLINDER PIVOT         707267         2           84         SCREW SOCKET HEAD CAP 10-24 x 3/4"         767086         4           85         AIR CYLINDER         109216         1           86         SIAMESE         104493         1           87         O-RING 2-238         757036         1           88         BALL BRASS 3/8"         704020*         29           89         ELBOW INLET         117305         1           90                                                                                                    | 74   | SHIM BAFFLE BLUE (400GPM)                   | 768218  | 1   |
| 75         TEE OUTLET (300GPM/750LPM)         104485         1           75         TEE OUTLET (400GPM)         109835         1           76         SCREW HEX HEAD CAP 7/16-14 x 5"         761083         1           77         O-RING 2-013         757095         1           78         O-RING 2-227         757289         2           79         CYLINDER EYE         707266         1           80         SCREW ALLEN HEAD CUP POINT SET 10-24 x 1/4"         765025         1           81         PIN CYLINDER         744302         1           82         O-RING 2-111         757198         1           83         CYLINDER PIVOT         707267         2           84         SCREW SOCKET HEAD CAP 10-24 x 3/4"         767086         4           85         AIR CYLINDER         109216         1           86         SIAMESE         104493         1           87         O-RING 2-238         757036         1           88         BALL BRASS 3/8"         704020*         29           89         ELBOW INLET         117305         1           90         O-RING 2-234         757029         1           91         PLUG                                                                                                    | 74   | SHIM BAFFLE BROWN (400GPM)                  | 768219  | 1   |
| 75         TEE OUTLET (400GPM)         109835         1           76         SCREW HEX HEAD CAP 7/16-14 x 5"         761083         1           77         O-RING 2-013         757095         1           78         O-RING 2-227         757289         2           79         CYLINDER EYE         707266         1           80         SCREW ALLEN HEAD CUP POINT SET 10-24 x 1/4"         765025         1           81         PIN CYLINDER         744302         1           82         O-RING 2-111         757198         1           83         CYLINDER PIVOT         707267         2           84         SCREW SOCKET HEAD CAP 10-24 x 3/4"         767086         4           85         AIR CYLINDER         109216         1           86         SIAMESE         104493         1           87         O-RING 2-238         757036         1           88         BALL BRASS 3/8"         704020*         29           89         ELBOW INLET         117305         1           90         O-RING 2-234         757029         1           91         PLUG SWIVEL         742024         2           92         FITTING GREASE 3/16<                                                                                                   | 74   | SHIM BAFFLE PINK (400GPM)                   | 768220  | 2   |
| 76         SCREW HEX HEAD CAP 7/16-14 x 5"         761083         1           77         O-RING 2-013         757095         1           78         O-RING 2-227         757289         2           79         CYLINDER EYE         707266         1           80         SCREW ALLEN HEAD CUP POINT SET 10-24 x 1/4"         765025         1           81         PIN CYLINDER         744302         1           82         O-RING 2-111         757198         1           83         CYLINDER PIVOT         707267         2           84         SCREW SOCKET HEAD CAP 10-24 x 3/4"         767086         4           85         AIR CYLINDER         109216         1           86         SIAMESE         104493         1           87         O-RING 2-238         757036         1           88         BALL BRASS 3/8"         704020*         29           89         ELBOW INLET         117305         1           90         O-RING 2-234         757029         1           91         PLUG SWIVEL         742024         2           92         FITTING GREASE 3/16         713191         1           93         O-RING 2-217                                                                                                           | 75   | TEE OUTLET (300GPM/750LPM)                  | 104485  | 1   |
| 77         O-RING 2-013         757095         1           78         O-RING 2-227         757289         2           79         CYLINDER EYE         707266         1           80         SCREW ALLEN HEAD CUP POINT SET 10-24 x 1/4"         765025         1           81         PIN CYLINDER         744302         1           82         O-RING 2-111         757198         1           83         CYLINDER PIVOT         707267         2           84         SCREW SOCKET HEAD CAP 10-24 x 3/4"         767086         4           85         AIR CYLINDER         109216         1           86         SIAMESE         104493         1           87         O-RING 2-238         757036         1           88         BALL BRASS 3/8"         757036         1           90         O-RING 2-234         757029         1           91         PLUG SWIVEL         742024         2           92         FITTING GREASE 3/16         713191         1           93         O-RING 2-217         757064         1           94         BEARING         704288         1           95         FITTING 1/8 NPT x 90°         713199                                                                                                            | 75   | TEE OUTLET (400GPM)                         | 109835  | 1   |
| 78         O-RING 2-227         757289         2           79         CYLINDER EYE         707266         1           80         SCREW ALLEN HEAD CUP POINT SET 10-24 x 1/4"         765025         1           81         PIN CYLINDER         744302         1           82         O-RING 2-111         757198         1           83         CYLINDER PIVOT         707267         2           84         SCREW SOCKET HEAD CAP 10-24 x 3/4"         767086         4           85         AIR CYLINDER         109216         1           86         SIAMESE         104493         1           87         O-RING 2-238         757036         1           88         BALL BRASS 3/8"         704020*         29           89         ELBOW INLET         117305         1           90         O-RING 2-234         757029         1           91         PLUG SWIVEL         742024         2           92         FITTING GREASE 3/16         713191         1           93         O-RING 2-217         757064         1           94         BEARING         704288         1           95         FITTING 1/8 NPT x 90°         71319                                                                                                            | 76   | SCREW HEX HEAD CAP 7/16-14 x 5"             | 761083  | 1   |
| 79         CYLINDER EYE         707266         1           80         SCREW ALLEN HEAD CUP POINT SET 10-24 x 1/4"         765025         1           81         PIN CYLINDER         744302         1           82         O-RING 2-111         757198         1           83         CYLINDER PIVOT         707267         2           84         SCREW SOCKET HEAD CAP 10-24 x 3/4"         767086         4           85         AIR CYLINDER         109216         1           86         SIAMESE         104493         1           87         O-RING 2-238         757036         1           88         BALL BRASS 3/8"         704020*         29           89         ELBOW INLET         117305         1           90         O-RING 2-234         757029         1           91         PLUG SWIVEL         742024         2           92         FITTING GREASE 3/16         713191         1           93         O-RING 2-217         757064         1           94         BEARING         704288         1           95         FITTING 1/8 NPT x 90°         713199         3           96         SCREW 1/2 DOG SET 10-24 x 1/4"                                                                                                        | 77   | O-RING 2-013                                | 757095  | 1   |
| 80       SCREW ALLEN HEAD CUP POINT SET 10-24 x 1/4"       765025       1         81       PIN CYLINDER       744302       1         82       O-RING 2-111       757198       1         83       CYLINDER PIVOT       707267       2         84       SCREW SOCKET HEAD CAP 10-24 x 3/4"       767086       4         85       AIR CYLINDER       109216       1         86       SIAMESE       104493       1         87       O-RING 2-238       757036       1         88       BALL BRASS 3/8"       704020*       29         89       ELBOW INLET       117305       1         90       O-RING 2-234       757029       1         91       PLUG SWIVEL       742024       2         92       FITTING GREASE 3/16       713191       1         93       O-RING 2-217       757064       1         94       BEARING       704288       1         95       FITTING 1/8 NPT x 90°       713199       3         96       SCREW 1/2 DOG SET 10-24 x 1/4"       767103       3         97       HOSE BRAIDED 22"       721260       2         98       PLUG PIPE SOCKET HEAD 1/8"       <                                                                                                                                                                     | 78   | O-RING 2-227                                | 757289  | 2   |
| 81       PIN CYLINDER       744302       1         82       O-RING 2-111       757198       1         83       CYLINDER PIVOT       707267       2         84       SCREW SOCKET HEAD CAP 10-24 x 3/4"       767086       4         85       AIR CYLINDER       109216       1         86       SIAMESE       104493       1         87       O-RING 2-238       757036       1         88       BALL BRASS 3/8"       704020*       29         89       ELBOW INLET       117305       1         90       O-RING 2-234       757029       1         91       PLUG SWIVEL       742024       2         92       FITTING GREASE 3/16       713191       1         93       O-RING 2-217       757064       1         94       BEARING       704288       1         95       FITTING 1/8 NPT x 90°       713199       3         96       SCREW 1/2 DOG SET 10-24 x 1/4"       767103       3         97       HOSE BRAIDED 22"       721260       2         98       PLUG PIPE SOCKET HEAD 1/8"       744009       1                                                                                                                                                                                                                                          | 79   | CYLINDER EYE                                | 707266  | 1   |
| 82       O-RING 2-111       757198       1         83       CYLINDER PIVOT       707267       2         84       SCREW SOCKET HEAD CAP 10-24 x 3/4"       767086       4         85       AIR CYLINDER       109216       1         86       SIAMESE       104493       1         87       O-RING 2-238       757036       1         88       BALL BRASS 3/8"       704020*       29         89       ELBOW INLET       117305       1         90       O-RING 2-234       757029       1         91       PLUG SWIVEL       742024       2         92       FITTING GREASE 3/16       713191       1         93       O-RING 2-217       757064       1         94       BEARING       704288       1         95       FITTING 1/8 NPT x 90°       713199       3         96       SCREW 1/2 DOG SET 10-24 x 1/4"       767103       3         97       HOSE BRAIDED 22"       721260       2         98       PLUG PIPE SOCKET HEAD 1/8"       744009       1                                                                                                                                                                                                                                                                                             | 80   | SCREW ALLEN HEAD CUP POINT SET 10-24 x 1/4" | 765025  | 1   |
| 83       CYLINDER PIVOT       707267       2         84       SCREW SOCKET HEAD CAP 10-24 x 3/4"       767086       4         85       AIR CYLINDER       109216       1         86       SIAMESE       104493       1         87       O-RING 2-238       757036       1         88       BALL BRASS 3/8"       704020*       29         89       ELBOW INLET       117305       1         90       O-RING 2-234       757029       1         91       PLUG SWIVEL       742024       2         92       FITTING GREASE 3/16       713191       1         93       O-RING 2-217       757064       1         94       BEARING       704288       1         95       FITTING 1/8 NPT x 90°       713199       3         96       SCREW 1/2 DOG SET 10-24 x 1/4"       767103       3         97       HOSE BRAIDED 22"       721260       2         98       PLUG PIPE SOCKET HEAD 1/8"       744009       1                                                                                                                                                                                                                                                                                                                                                | 81   | PIN CYLINDER                                | 744302  | 1   |
| 84       SCREW SOCKET HEAD CAP 10-24 x 3/4"       767086       4         85       AIR CYLINDER       109216       1         86       SIAMESE       104493       1         87       O-RING 2-238       757036       1         88       BALL BRASS 3/8"       704020*       29         89       ELBOW INLET       117305       1         90       O-RING 2-234       757029       1         91       PLUG SWIVEL       742024       2         92       FITTING GREASE 3/16       713191       1         93       O-RING 2-217       757064       1         94       BEARING       704288       1         95       FITTING 1/8 NPT x 90°       713199       3         96       SCREW 1/2 DOG SET 10-24 x 1/4"       767103       3         97       HOSE BRAIDED 22"       721260       2         98       PLUG PIPE SOCKET HEAD 1/8"       744009       1                                                                                                                                                                                                                                                                                                                                                                                                     | 82   | O-RING 2-111                                | 757198  | 1   |
| 85       AIR CYLINDER       109216       1         86       SIAMESE       104493       1         87       O-RING 2-238       757036       1         88       BALL BRASS 3/8"       704020*       29         89       ELBOW INLET       117305       1         90       O-RING 2-234       757029       1         91       PLUG SWIVEL       742024       2         92       FITTING GREASE 3/16       713191       1         93       O-RING 2-217       757064       1         94       BEARING       704288       1         95       FITTING 1/8 NPT x 90°       713199       3         96       SCREW 1/2 DOG SET 10-24 x 1/4"       767103       3         97       HOSE BRAIDED 22"       721260       2         98       PLUG PIPE SOCKET HEAD 1/8"       744009       1                                                                                                                                                                                                                                                                                                                                                                                                                                                                              | 83   | CYLINDER PIVOT                              | 707267  | 2   |
| 86       SIAMESE       104493       1         87       O-RING 2-238       757036       1         88       BALL BRASS 3/8"       704020*       29         89       ELBOW INLET       117305       1         90       O-RING 2-234       757029       1         91       PLUG SWIVEL       742024       2         92       FITTING GREASE 3/16       713191       1         93       O-RING 2-217       757064       1         94       BEARING       704288       1         95       FITTING 1/8 NPT x 90°       713199       3         96       SCREW 1/2 DOG SET 10-24 x 1/4"       767103       3         97       HOSE BRAIDED 22"       721260       2         98       PLUG PIPE SOCKET HEAD 1/8"       744009       1                                                                                                                                                                                                                                                                                                                                                                                                                                                                                                                                 | 84   | SCREW SOCKET HEAD CAP 10-24 x 3/4"          | 767086  | 4   |
| 87       O-RING 2-238       757036       1         88       BALL BRASS 3/8"       704020*       29         89       ELBOW INLET       117305       1         90       O-RING 2-234       757029       1         91       PLUG SWIVEL       742024       2         92       FITTING GREASE 3/16       713191       1         93       O-RING 2-217       757064       1         94       BEARING       704288       1         95       FITTING 1/8 NPT x 90°       713199       3         96       SCREW 1/2 DOG SET 10-24 x 1/4"       767103       3         97       HOSE BRAIDED 22"       721260       2         98       PLUG PIPE SOCKET HEAD 1/8"       744009       1                                                                                                                                                                                                                                                                                                                                                                                                                                                                                                                                                                               | 85   | AIR CYLINDER                                | 109216  | 1   |
| 88       BALL BRASS 3/8"       704020*       29         89       ELBOW INLET       117305       1         90       O-RING 2-234       757029       1         91       PLUG SWIVEL       742024       2         92       FITTING GREASE 3/16       713191       1         93       O-RING 2-217       757064       1         94       BEARING       704288       1         95       FITTING 1/8 NPT x 90°       713199       3         96       SCREW 1/2 DOG SET 10-24 x 1/4"       767103       3         97       HOSE BRAIDED 22"       721260       2         98       PLUG PIPE SOCKET HEAD 1/8"       744009       1                                                                                                                                                                                                                                                                                                                                                                                                                                                                                                                                                                                                                                  | 86   | SIAMESE                                     | 104493  | 1   |
| 89       ELBOW INLET       117305       1         90       O-RING 2-234       757029       1         91       PLUG SWIVEL       742024       2         92       FITTING GREASE 3/16       713191       1         93       O-RING 2-217       757064       1         94       BEARING       704288       1         95       FITTING 1/8 NPT x 90°       713199       3         96       SCREW 1/2 DOG SET 10-24 x 1/4"       767103       3         97       HOSE BRAIDED 22"       721260       2         98       PLUG PIPE SOCKET HEAD 1/8"       744009       1                                                                                                                                                                                                                                                                                                                                                                                                                                                                                                                                                                                                                                                                                          | 87   | O-RING 2-238                                | 757036  | 1   |
| 90       O-RING 2-234       757029       1         91       PLUG SWIVEL       742024       2         92       FITTING GREASE 3/16       713191       1         93       O-RING 2-217       757064       1         94       BEARING       704288       1         95       FITTING 1/8 NPT x 90°       713199       3         96       SCREW 1/2 DOG SET 10-24 x 1/4"       767103       3         97       HOSE BRAIDED 22"       721260       2         98       PLUG PIPE SOCKET HEAD 1/8"       744009       1                                                                                                                                                                                                                                                                                                                                                                                                                                                                                                                                                                                                                                                                                                                                            | 88   | BALL BRASS 3/8"                             | 704020* | 29  |
| 91       PLUG SWIVEL       742024       2         92       FITTING GREASE 3/16       713191       1         93       O-RING 2-217       757064       1         94       BEARING       704288       1         95       FITTING 1/8 NPT x 90°       713199       3         96       SCREW 1/2 DOG SET 10-24 x 1/4"       767103       3         97       HOSE BRAIDED 22"       721260       2         98       PLUG PIPE SOCKET HEAD 1/8"       744009       1                                                                                                                                                                                                                                                                                                                                                                                                                                                                                                                                                                                                                                                                                                                                                                                               | 89   | ELBOW INLET                                 | 117305  | 1   |
| 92       FITTING GREASE 3/16       713191       1         93       O-RING 2-217       757064       1         94       BEARING       704288       1         95       FITTING 1/8 NPT x 90°       713199       3         96       SCREW 1/2 DOG SET 10-24 x 1/4"       767103       3         97       HOSE BRAIDED 22"       721260       2         98       PLUG PIPE SOCKET HEAD 1/8"       744009       1                                                                                                                                                                                                                                                                                                                                                                                                                                                                                                                                                                                                                                                                                                                                                                                                                                                 | 90   | O-RING 2-234                                | 757029  | 1   |
| 93       O-RING 2-217       757064       1         94       BEARING       704288       1         95       FITTING 1/8 NPT x 90°       713199       3         96       SCREW 1/2 DOG SET 10-24 x 1/4"       767103       3         97       HOSE BRAIDED 22"       721260       2         98       PLUG PIPE SOCKET HEAD 1/8"       744009       1                                                                                                                                                                                                                                                                                                                                                                                                                                                                                                                                                                                                                                                                                                                                                                                                                                                                                                           | 91   | PLUG SWIVEL                                 | 742024  | 2   |
| 94       BEARING       704288       1         95       FITTING 1/8 NPT x 90°       713199       3         96       SCREW 1/2 DOG SET 10-24 x 1/4"       767103       3         97       HOSE BRAIDED 22"       721260       2         98       PLUG PIPE SOCKET HEAD 1/8"       744009       1                                                                                                                                                                                                                                                                                                                                                                                                                                                                                                                                                                                                                                                                                                                                                                                                                                                                                                                                                              | 92   | FITTING GREASE 3/16                         | 713191  | 1   |
| 95       FITTING 1/8 NPT x 90°       713199       3         96       SCREW 1/2 DOG SET 10-24 x 1/4"       767103       3         97       HOSE BRAIDED 22"       721260       2         98       PLUG PIPE SOCKET HEAD 1/8"       744009       1                                                                                                                                                                                                                                                                                                                                                                                                                                                                                                                                                                                                                                                                                                                                                                                                                                                                                                                                                                                                            | 93   | O-RING 2-217                                | 757064  | 1   |
| 96       SCREW 1/2 DOG SET 10-24 x 1/4"       767103       3         97       HOSE BRAIDED 22"       721260       2         98       PLUG PIPE SOCKET HEAD 1/8"       744009       1                                                                                                                                                                                                                                                                                                                                                                                                                                                                                                                                                                                                                                                                                                                                                                                                                                                                                                                                                                                                                                                                        | 94   | BEARING                                     | 704288  | 1   |
| 97       HOSE BRAIDED 22"       721260       2         98       PLUG PIPE SOCKET HEAD 1/8"       744009       1                                                                                                                                                                                                                                                                                                                                                                                                                                                                                                                                                                                                                                                                                                                                                                                                                                                                                                                                                                                                                                                                                                                                             | 95   | FITTING 1/8 NPT x 90°                       | 713199  | 3   |
| 98 PLUG PIPE SOCKET HEAD 1/8" 744009 1                                                                                                                                                                                                                                                                                                                                                                                                                                                                                                                                                                                                                                                                                                                                                                                                                                                                                                                                                                                                                                                                                                                                                                                                                      | 96   | SCREW 1/2 DOG SET 10-24 x 1/4"              | 767103  | 3   |
|                                                                                                                                                                                                                                                                                                                                                                                                                                                                                                                                                                                                                                                                                                                                                                                                                                                                                                                                                                                                                                                                                                                                                                                                                                                             | 97   | HOSE BRAIDED 22"                            | 721260  | 2   |
| 99   SCREW SOCKET HEAD CAP 5/16-18 x 1" 766036   2                                                                                                                                                                                                                                                                                                                                                                                                                                                                                                                                                                                                                                                                                                                                                                                                                                                                                                                                                                                                                                                                                                                                                                                                          | 98   | PLUG PIPE SOCKET HEAD 1/8"                  | 744009  | 1   |
|                                                                                                                                                                                                                                                                                                                                                                                                                                                                                                                                                                                                                                                                                                                                                                                                                                                                                                                                                                                                                                                                                                                                                                                                                                                             | 99   | SCREW SOCKET HEAD CAP 5/16-18 x 1"          | 766036  | 2   |